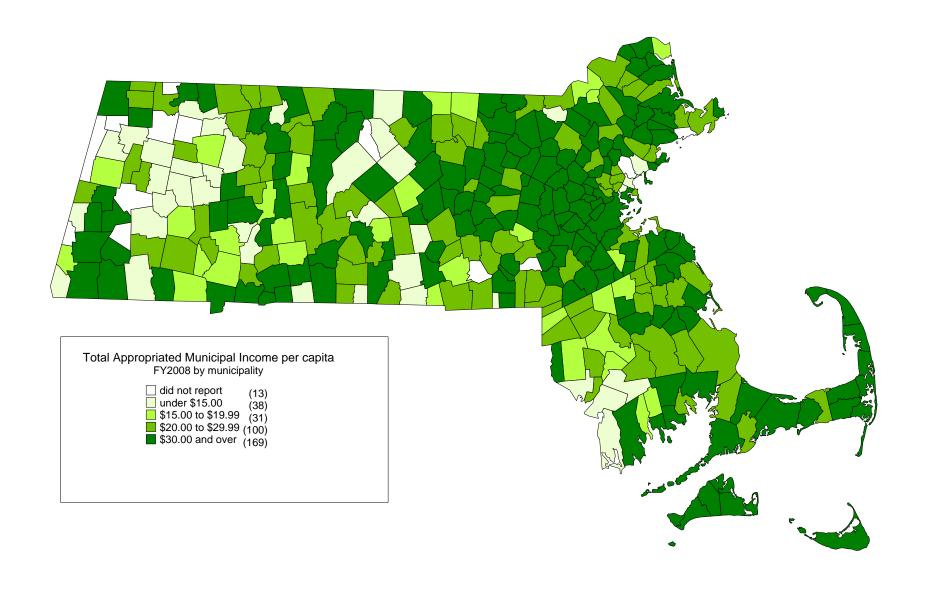

40                      | 253.16                     |
| 363 High<br>Libraries Average   | 720,715                      | 43.46                       | 622,761                           | 36.20                         | 682,062                         | 40.58                      |
| Reporting Median                | 374,380                      | 43.46<br>35.69              | 324,736                           | 29.83                         | 339,114                         | 33.44                      |
| Reporting Median                | 374,360                      | 33.03                       | J24,1 JU                          | 23.03                         | 555,114                         | JJ. <del>44</del>          |

# **Sources of Operating Income FY2008**





















# Salary, Materials and Network Expenditures by Population Group

| Library