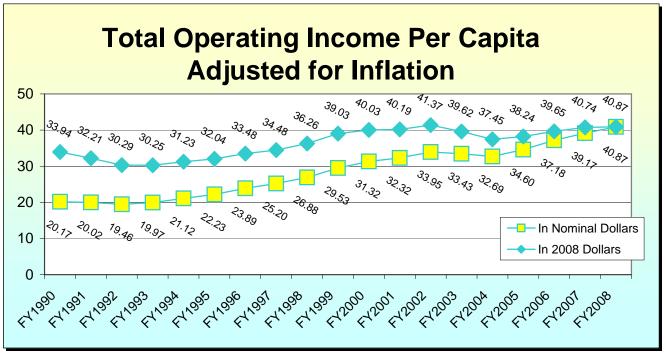

#### In FY2008:

- the average public library expenditure in a municipality was \$38.68 per person.
- the average cost of a book was \$57.
- if each person purchased the average number of items borrowed, the cost would have been \$479 per person.
- municipalities appropriated \$35.31 per capita to public libraries.
- libraries spent \$5.85 per capita for library materials.

#### **FINANCIAL SUMMARY**

|               |    | Nonresiden<br>Circulation | NRC Per     | Total<br>Operating | ,   | Salary                     | Materials                | Network      | FY             |
|---------------|----|---------------------------|-------------|--------------------|-----|----------------------------|--------------------------|--------------|----------------|
|               |    | Offset                    | Transaction | Expenditure        | •   | Expenditures               |                          | Expenditures |                |
| ed            | Di | Distributed               | Amount      |                    |     |                            |                          | '            |                |
|               |    |                           |             | _                  |     |                            |                          |              |                |
|               | 9  |                           |             | 114,118,8          | 340 | 79,859,284                 | 18,577,019               | 2,102,433    | _              |
|               | 0  |                           |             | 114,459,2          | _   | 78,941,728                 | 18,324,968               |              | +              |
| _             | 1  |                           |             | 113,587,2          | _   | 77,703,901                 | 17,936,574               |              | +              |
| _             | 7  |                           |             | 116,001,5          | _   | 78,565,342                 | 18,595,781               | 2,903,445    |                |
| -             | _  | 1,239,02                  | 0.2         | 123,048,1          | _   | 83,168,738                 | 19,260,245               |              | 94             |
| -             | _  | 1,239,02                  | 0.20        |                    | _   | 88,835,506                 | 20,847,938               |              | _              |
| -             | _  | 1,239,02                  | 0.19        |                    | _   | 94,240,774                 | 22,773,281               | 3,812,059    | 96<br>97       |
| -             | _  | 1,239,02                  | 0.18        | <u> </u>           | _   | 100,639,349                | 24,109,121<br>25,691,946 |              |                |
| -             | _  | 1,239,02<br>1,239,02      | 0.17        |                    |     | 111,338,210<br>121,239,990 | 28,006,797               |              |                |
| -             | _  | 1,239,02                  | 0.16        | <u> </u>           | _   | 124,819,403                | 29,737,311               |              | _              |
| -             | _  | 1,239,02                  | 0.16        |                    |     | 133,071,256                | 31,543,743               |              | _              |
| -             | _  | 1,239,02                  | 0.15        |                    | _   | 138,509,797                | 32,946,911               |              | 02             |
| $\rightarrow$ | 2  | 980,08                    | 0.10        |                    | _   | 139,616,343                | 31,881,426               |              | 03             |
| _             | 5  | 918,62                    | 0.10        |                    |     | 136,134,384                | 30,258,093               | 6,446,455    |                |
| -             | _  | 1,068,81                  | 0.11        | 215,093,3          | _   | 142,838,061                | 32,543,075               |              |                |
| -             | _  | 1,239,02                  | 0.12        | 1                  |     | 148,587,954                | 34,534,823               |              | +              |
| 005           | 4  | 1,239,00                  | 0.12        | 237,552,0          | 94  | 154,468,167                | 36,122,479               | 7,050,021    | 07             |
| 025           | 4  | 1,239,02                  | 0.12        | 247,590,2          | 249 | 160,445,405                | 37,465,971               | 7,225,731    | 08             |
|               |    |                           |             |                    |     |                            |                          |              |                |
|               |    |                           |             | 19.                | .68 | 13.77                      | 3.20                     | 0.36         |                |
|               |    |                           |             | 19.                | .64 | 13.55                      | 3.15                     | 0.40         | _              |
|               |    |                           |             | 19.                | _   | 13.03                      | 3.01                     |              |                |
|               |    |                           |             | 19.                | _   | 13.31                      | 3.15                     |              |                |
| _             |    |                           |             | 20.                | _   | 13.95                      | 3.23                     | 1            |                |
|               | 4  |                           |             | 21.                | _   | 14.77                      | 3.47                     | 1            |                |
|               | -  |                           |             | 22.                | _   | 15.43                      | 3.73                     | 1            |                |
|               | +  |                           |             | 24.                | _   | 16.55                      | 3.96                     | <b>!</b>     | 97             |
|               | +  |                           |             | 26.<br>28.         | _   | 18.30<br>19.75             | 4.22                     | 4            | _              |
|               | +  |                           |             | 29.                | _   | 20.24                      | 4.82                     |              | +              |
| <u>_</u>      | +  |                           |             | 31.                | _   | 20.24                      | 4.82                     | <b>!</b>     | _              |
| 1             | +  |                           |             | 32.                |     | 21.84                      | 5.20                     | 1            | +              |
|               |    |                           |             | 32.                | _   | 21.74                      | 4.97                     | <b>!</b>     | _              |
|               |    |                           |             | 31.                |     | 21.20                      | 4.71                     | 1.00         | +              |
|               |    |                           |             | 33.                | .55 | 22.28                      | 5.08                     | 1.09         | 05             |
|               |    |                           |             | 35.                |     | 23.28                      | 5.41                     | 1.11         | 06             |
|               |    |                           |             | 37.                | .28 | 24.24                      | 5.67                     | 1.11         | 07             |
|               |    |                           |             | 38.                | .68 | 25.06                      | 5.85                     | 1.13         | 08             |
|               |    |                           |             |                    |     |                            |                          |              |                |
|               |    | -                         |             | -0.2%              |     | -1.6%                      | -1.8%                    | 11.6%        | 90-91          |
|               | _  |                           |             | -3.0%              |     | -3.8%                      | -4.4%                    | 8.2%         | 91-92          |
| _             | 4  |                           |             | 3.2%               | _   | 2.1%                       | 4.7%                     | 12.4%        | 92-93          |
| _             |    |                           |             | 5.0%               | _   | 4.8%                       | 2.6%                     | 10.3%        | 93-94          |
| _             | _  |                           |             | 5.4%               | +   | 5.9%                       | 7.3%                     | 9.9%         | 94-95          |
| _             | -  |                           |             | 5.6%               | +   | 4.4%                       | 7.5%                     | 4.6%         | 95-96          |
| -             | +  |                           |             | 6.1%               | +   | 7.2%                       | 6.3%                     | 7.4%         | 96-97          |
| $\dashv$      | +  |                           |             | 8.7%               | +   | 10.6%                      | 6.5%                     | 7.7%         | 97-98<br>98-99 |
| +             | +  |                           |             | 7.7%               | +   | 7.9%                       | 8.0%                     | 0.9%         | 98-98          |
| $\dashv$      | +  |                           |             | 4.6%<br>3.9%       | +   | 2.5%<br>3.7%               | 5.7%<br>3.2%             | 7.0%<br>6.0% | 00-01          |
| $\dashv$      | +  |                           |             | 4.6%               | +   | 4.1%                       | 4.4%                     | 7.7%         | 01-02          |
| $\dashv$      | +  |                           |             | -0.2%              | +   | -0.5%                      | -4.4%                    | 3.6%         | 02-03          |
| $\dashv$      | 1  |                           |             | -1.7%              | +   | -2.5%                      | -5.1%                    | 8.8%         | 03-04          |
| $\dashv$      | 1  |                           |             | 5.4%               | +   | 5.1%                       | 7.7%                     | 8.9%         | 04-05          |
| 寸             | T  |                           |             | 6.9%               | 十   | 4.5%                       | 6.6%                     | 1.2%         | 05-06          |
| 寸             | 1  |                           |             | 3.9%               |     | 4.1%                       | 4.8%                     | 0.0%         | 06-07          |
| 寸             |    |                           |             |                    |     |                            |                          |              | 07-08          |
| 寸             |    |                           |             |                    | 1   |                            |                          |              | 19 yr          |
| T             |    |                           |             | 96.6%              |     | 82.0%                      | 82.7%                    | 211.4%       | Total          |
|               |    |                           |             | 96.6%              |     | 82.0%                      | 82.7%                    | 211.4        | %              |