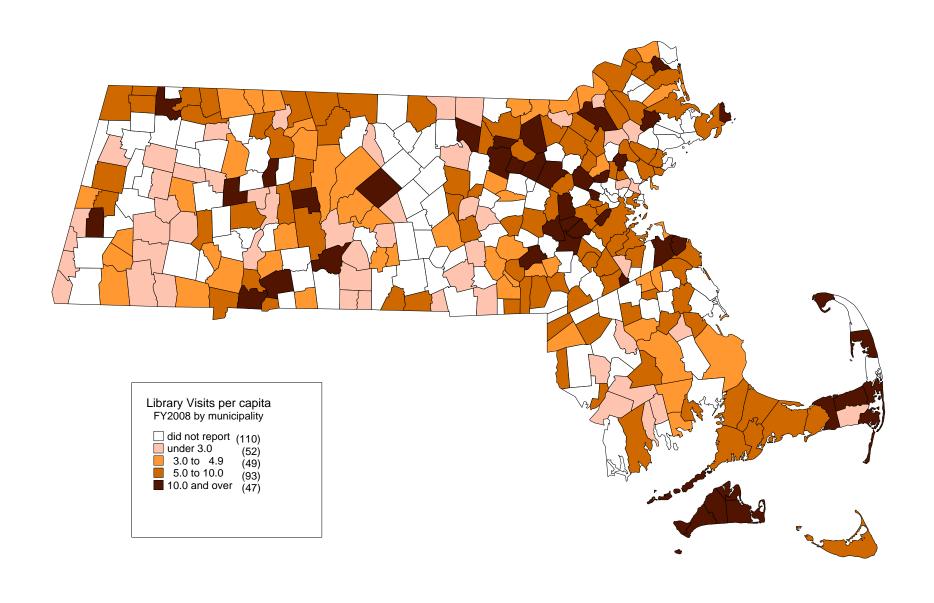

| 3.5                             | 11.2                                      | 5.4                                   | 0.8                                         | 31.2                         |
| Reporting Median    | 42.1                            | 6.6                      | 1.7                             | 6.4                                       | 3.4                                   | 0.9                                         | 15.4                         |
|                     | ·                               |                          |                                 |                                           | l                                     | 1                                           |                              |









#### FY2008 Summary Tables









Library Attendance & Services by Population Group

|              |                      |                | ъ, ор        | ulation ( | J. U U.P   |             |          |           |            | 1        |
|--------------|----------------------|----------------|--------------|-----------|------------|-------------|----------|-----------|------------|----------|
|              |                      |                |              |           |            | Internet    | Weekly   |           |            | Hrs.     |
|              | Library              |                | Reference    | Adult     | Children's | PC's        | Internet | Saturdays | Sundays    | Open per |
|              | Population Group     | Attendance     | Transactions | Programs  | Programs   | Available   | Us