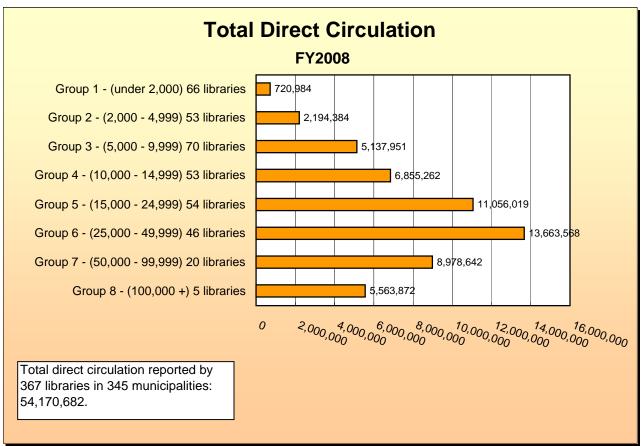

#### **HOLDINGS, CIRCULATION and SERVICES SUMMARY**

|          |                          |                          |                          |                          |                          | Interlibrary           | Interlibrary           | Annual             |                          |                        |                        |                  |                  |                |
|----------|--------------------------|--------------------------|--------------------------|--------------------------|--------------------------|------------------------|------------------------|--------------------|--------------------------|------------------------|------------------------|------------------|------------------|----------------|
| FY       | I I a I alian a a        | Holdings(a)              | Direct                   | Circulation              | Non Resident             |                        | Loans From             | Service            | Annual                   | Reference              | Registered             | Adult            | Children's       | FY             |
|          | Holdings                 | (w/microforms)           | Circulation              | Activity                 | Circulation(b)           | Other Libs.            | Other Libs.            | Hours(c)           | Attendance               | Transactions           | Borrowers              | Programs         | Programs         |                |
|          |                          |                          |                          |                          |                          |                        |                        |                    |                          |                        |                        |                  |                  |                |
| 90       | 28,019,307               |                          | 32,801,162               | 36,867,370               | 4,270,437                | 167,440                | 195,129                | 958,367            |                          |                        |                        |                  |                  | 90             |
| 91       | 28,100,176               |                          | 34,184,552               | 38,854,490               | 4,862,663                | 235,529                | 238,208                | 915,660            |                          |                        |                        |                  |                  | 91             |
| 92       | 28,466,352               |                          | 35,265,550               | 40,660,012               | 5,251,353                | 282,873                | 314,288                | 866,258            |                          |                        |                        |                  |                  | 92             |
| 93       | 29,114,969               |                          | 40,707,748               | 41,744,294               | 5,832,133                | N/A                    | N/A                    | 858,571            | 15,003,382               | 3,902,411              | 3,874,970              | 8,372            | 39,572           | 93             |
| 94       | 29,430,118               |                          | 40,813,741               | 41,446,790               | 6,294,735                | 633,049                | 637,382                | 860,861            | 15,189,217               | 4,152,668              | 4,065,641              | 11,076           | 41,966           | 94             |
| 95<br>96 | 30,069,578<br>30,176,852 |                          | 42,804,074<br>43,328,025 | 43,556,364<br>44,203,643 | 6,808,962<br>7,233,874   | 752,300<br>908,445     | 769,188<br>947,465     | 884,222<br>904,439 | 16,668,724<br>18,272,598 | 4,516,457<br>4,772,479 | 4,238,776<br>4,379,617 | 12,692<br>15,210 | 45,568<br>49,219 | 95<br>96       |
| 97       | 30,742,991               |                          | 44,930,173               | 45,950,967               | 7,753,896                | 1,050,865              | 1,071,486              | 926,654            | 19,055,787               | 4,847,748              | 4,548,853              | 16,318           | 51,560           | 97             |
| 98       | 31,133,201               |                          | 45,587,287               | 46,784,938               | 7,800,978                | 1,219,306              | 1,255,176              | 937,378            | 20,154,025               | 4,979,637              | 4,661,216              | 14,099           | 54,320           | 98             |
| 99       | 31,528,850               | 38,581,232               | 45,217,133               | 46,495,557               | 7,945,072                | 1,298,706              | 1,330,029              | 955,990            | 20,809,791               | 5,187,690              | 4,477,339              | 15,918           | 59,506           | 99             |
| 00       | 31,866,751               | 39,361,858               | 45,402,115               | 46,791,263               | 8,162,577                | 1,407,263              | 1,408,530              | 963,026            | 22,752,309               | 4,792,064              | 4,579,471              | 18,342           | 60,689           | 00             |
| 01       | 32,194,971               | 39,851,782               | 45,774,970               | 47,380,029               | 8,918,003                | 1,624,651              | 1,643,967              | 969,283            | 23,503,255               | 5,117,525              | 4,903,808              | 19,533           | 61,681           | 01             |
| 02       | 32,708,823               | 40,530,889               | 48,175,852               | 50,362,515               | 9,599,838                | 2,206,010              | 2,146,111              | 978,801            | 25,799,115               | 5,249,839              | 4,909,295              | 18,647           | 64,366           | 02             |
| 03       | 33,099,654               | 41,021,391               | 49,322,440               | 51,814,127               | 10,144,015               | 2,511,078              | 2,563,601              | 957,275            | 26,951,242               | 5,154,159              | 5,279,664              | 20,287           | 63,222           | 03             |
| 04       | 33,921,917               | 41,919,165               | 49,621,539               | 53,032,087               | 10,287,633               | 3,428,406              | 3,483,087              | 931,257            | 28,188,008               | 5,453,946              | 5,135,280              | 23,020           | 62,545           | 04             |
| 05       | 34,437,513               | 42,612,719               | 50,375,251               | 54,481,396               | 10,606,971               | 4,119,270              | 4,150,533              | 937,185            | 28,137,094               | 5,104,178              | 5,336,404              | 24,761           | 63,516           | 05<br>06       |
| 06<br>07 | 35,115,602<br>35,548,475 | 43,296,308<br>43,769,791 | 51,017,444<br>52,125,573 | 55,398,629<br>57,078,862 | 10,629,875<br>10,865,304 | 4,396,784<br>4,986,399 | 4,402,248<br>4,992,038 | 939,776<br>933,499 | 30,015,914<br>31,134,154 | 5,036,761<br>5,175,520 | 6,546,234<br>5,084,218 | 28,870<br>32,811 | 63,538<br>65,728 | 06             |
| 08       | 36,259,268               | 44,541,792               | 54,170,682               | 59,559,910               | 10,936,989               | 5,391,341              | 5,423,718              | 941,393            | 30,471,796               | 5,107,540              | 4,233,237              | 35,950           | 65,304           | 08             |
| Per Car  |                          | 44,041,702               | 01,170,002               | 00,000,010               | 10,000,000               | 0,001,011              | 0,120,110              | 041,000            | 00,111,100               | 0,107,010              | 1,200,201              | 00,000           | 00,001           |                |
| 90       | 4.83                     |                          | 5.66                     | 6.36                     | 0.74                     | 0.0289                 | 0.0337                 | 0.1653             |                          |                        |                        |                  |                  | 90             |
| 91       | 4.84                     |                          | 5.90                     | 6.71                     | 0.84                     | 0.0407                 | 0.0411                 | 0.1576             |                          |                        |                        |                  |                  | 91             |
| 92       | 4.77                     |                          | 5.91                     | 6.82                     | 0.88                     | 0.0474                 | 0.0527                 | 0.1452             |                          |                        |                        |                  |                  | 92             |
| 93       | 4.89                     |                          | 6.84                     | 7.01                     | 0.98                     | N/A                    | N/A                    | 0.1442             |                          |                        |                        |                  |                  | 93             |
| 94       | 4.92                     |                          | 6.83                     | 7.04                     | 1.05                     | 0.1059                 | 0.1066                 | 0.1431             | 4.49                     | 0.85                   | 0.69                   | 0.0019           | 0.0073           | 94             |
| 95       | 5.00                     |                          | 7.12                     | 7.37                     | 1.13                     | 0.1251                 | 0.1279                 | 0.1475             | 4.99                     | 0.90                   | 0.72                   | 0.0022           | 0.0077           | 95             |
| 96       | 5.00                     |                          | 7.18                     | 7.49                     | 1.20                     | 0.1506                 | 0.1571                 | 0.1509             | 5.15                     | 0.92                   | 0.73                   | 0.0025           | 0.0082           | 96             |
| 97       | 5.05                     |                          | 7.38                     | 7.72                     | 1.27                     | 0.1727                 | 0.1760                 | 0.1522             | 5.34                     | 0.94                   | 0.77                   | 0.0027           | 0.0086           | 97             |
| 98<br>99 | 5.12                     | 6.20                     | 7.49                     | 7.69                     | 1.28                     | 0.2004                 | 0.2063                 | 0.1540             | 5.39                     | 0.95                   | 0.77                   | 0.0023           | 0.0090<br>0.0098 | 98<br>99       |
| 00       | 5.13<br>5.17             | 6.28<br>6.38             | 7.36<br>7.36             | 7.57<br>7.58             | 1.29<br>1.32             | 0.2115<br>0.2281       | 0.2166<br>0.2283       | 0.1557<br>0.1561   | 5.42<br>5.49             | 0.96<br>0.88           | 0.73<br>0.74           | 0.0026<br>0.0030 | 0.0098           | 00             |
| 01       | 5.08                     | 6.28                     | 7.22                     | 7.47                     | 1.41                     | 0.2561                 | 0.2592                 | 0.1528             | 5.57                     | 0.88                   | 0.74                   | 0.0030           | 0.0098           | 01             |
| 02       | 5.16                     |                          | 7.60                     | 7.94                     | 1.51                     | 0.3478                 | 0.3384                 | 0.1543             | 5.86                     | 0.91                   | 0.78                   | 0.0029           | 0.0102           | 02             |
| 03       | 5.15                     | 6.39                     | 7.68                     | 8.07                     | 1.58                     | 0.3911                 | 0.3993                 | 0.1491             | 5.89                     | 0.89                   | 0.83                   | 0.0032           | 0.0099           | 03             |
| 04       | 5.28                     | 6.53                     | 7.73                     | 8.26                     | 1.60                     | 0.5339                 | 0.5424                 | 0.1450             | 6.11                     | 0.92                   | 0.80                   | 0.0036           | 0.0098           | 04             |
| 05       | 5.37                     | 6.64                     | 7.86                     | 8.50                     | 1.65                     | 0.6424                 | 0.6473                 | 0.1461             | 6.14                     | 0.88                   | 0.83                   | 0.0039           | 0.0099           | 05             |
| 06       | 5.50                     | 6.78                     | 7.99                     | 8.67                     | 1.66                     | 0.6882                 | 0.6890                 | 0.1471             | 6.49                     | 0.88                   | 1.03                   | 0.0045           | 0.0099           | 06             |
| 07       | 5.56                     |                          | 8.16                     | 8.94                     | 1.70                     | 0.7806                 | 0.7815                 | 0.1461             | 6.56                     | 0.89                   | 0.80                   | 0.0051           | 0.0103           | 07             |
| 08       | 5.63                     |                          | 8.41                     | 9.24                     | 1.70                     | 0.8367                 | 0.8417                 | 0.1461             | 6.70                     | 0.87                   | 0.66                   | 0.0056           | 0.0101           | 80             |
| ,        | 3                        | apita Figures            | 4.00/                    | E E0/                    | 44.00/                   | 40.00/                 | 00.00/                 | 4.70/              |                          |                        |                        |                  |                  | 00.01          |
| 90-91    | 0.1%                     |                          | 4.3%                     | 5.5%                     | 14.0%                    | 40.8%                  | 22.2%                  | -4.7%<br>7.0%      |                          |                        |                        |                  |                  | 90-91<br>91-92 |
| 91-92    | -1.3%<br>2.5%            |                          | 0.2%<br>15.7%            | 1.6%<br>2.9%             | 4.9%<br>11.3%            | 16.6%<br>N/A           | 28.1%<br>N/A           | -7.9%<br>-0.7%     |                          |                        |                        |                  |                  | 91-92          |
| 93-94    | 0.6%                     |                          | -0.1%                    | 0.4%                     | 7.4%                     | N/A                    | N/A                    | -0.7%              |                          |                        |                        |                  |                  | 93-94          |
| 94-95    | 1.6%                     |                          | 4.2%                     | 4.7%                     | 7.5%                     | 18.1%                  | 20.0%                  | 3.1%               | 11.1%                    | 6.8%                   | 3.2%                   | 11.6%            | 5.7%             | 94-95          |
| 95-96    | 0.1%                     |                          | 0.8%                     | 1.6%                     | 5.9%                     | 20.4%                  | 22.8%                  | 2.3%               | 3.3%                     | 2.0%                   | 1.9%                   | 18.3%            | 6.6%             | 95-96          |
| 96-97    | 1.0%                     |                          | 2.8%                     | 3.1%                     | 5.9%                     | 14.7%                  | 12.1%                  | 0.8%               | 3.6%                     | 1.6%                   | 5.3%                   | 7.1%             | 4.6%             | 96-97          |
| 97-98    | 1.3%                     |                          | 1.5%                     | -0.4%                    | 0.9%                     | 16.0%                  | 17.2%                  | 1.2%               | 0.9%                     | 1.7%                   | 0.1%                   | -14.3%           | 4.5%             | 97-98          |
| 98-99    | 0.4%                     |                          | -1.7%                    | -1.5%                    | 0.9%                     | 5.6%                   | 5.0%                   | 1.1%               | 0.5%                     | 0.9%                   | -4.8%                  | 12.0%            | 8.7%             | 98-99          |
| 99-00    | 0.6%                     | 1.5%                     | -0.1%                    | 0.2%                     | 2.3%                     | 7.8%                   | 5.4%                   | 0.3%               | 1.4%                     | -8.6%                  | 1.6%                   | 14.3%            | 1.2%             | 99-00          |
| 00-01    | -1.7%                    | -1.5%                    | -2.0%                    | -1.5%                    | 6.3%                     | 12.3%                  | 13.5%                  | -2.1%              | 1.5%                     | 0.4%                   | 4.1%                   | 3.6%             | -1.1%            | 00-01          |
| 01-02    | 1.6%                     | 1.7%                     | 5.3%                     | 6.3%                     | 7.7%                     | 35.8%                  | 30.6%                  | 1.0%               | 5.2%                     | 3.2%                   | 0.4%                   | -5.0%            | 3.8%             | 01-02          |
| 02-03    | -0.1%                    | 0.0%                     | 1.1%                     | 1.6%                     | 4.4%                     | 12.4%                  | 18.0%                  | -3.4%              | 0.6%                     | -2.0%                  | 6.4%                   | 7.4%             | -3.0%            | 02-03          |
| 03-04    | 2.5%                     | 2.2%                     | 0.6%                     | 2.3%                     | 1.4%                     | 36.5%                  | 35.8%                  | -2.7%              | 3.7%                     | 3.6%                   | -3.1%                  | 13.6%            | -1.0%            | 03-04<br>04-05 |
| 05-06    | 1.7%<br>2.3%             | 1.8%<br>2.0%             | 1.7%<br>1.6%             | 2.9%                     | 3.3%<br>0.6%             | 20.3%<br>7.1%          | 19.3%<br>6.4%          | 0.8%<br>0.7%       | 0.5%<br>5.6%             | -4.8%<br>-0.1%         | 4.3%<br>23.1%          | 7.6%<br>16.6%    | 1.6%<br>0.0%     | 05-06          |
| 06-07    | 1.2%                     | 1.1%                     | 2.2%                     | 3.0%                     | 2.2%                     | 13.4%                  | 13.4%                  | -0.7%              | 1.2%                     | 0.8%                   | -22.4%                 | 14.1%            | 3.9%             | 06-07          |
| 07-08    | 1.1%                     | 0.9%                     | 3.0%                     | 3.4%                     | -0.2%                    | 7.2%                   | 7.7%                   | 0.0%               | 2.2%                     | -1.7%                  | -17.5%                 | 8.6%             | -1.5%            | 07-08          |
| 19 yr    | ,0                       | 2.370                    | 2.370                    | 2.170                    | 3.270                    |                        | ,0                     | 5.570              | ,                        | /0                     |                        | 2.370            |                  | 19 yr          |
| Total    | 16.4%                    | 10.0%                    | 48.6%                    | 45.3%                    | 130.4%                   | 2796.3%                | 2400.3%                | -11.6%             | 49.4%                    | 2.8%                   | -5.3%                  | 189.3%           | 38.7%            | Total          |
| (a) Seve | eral libraries           | reported larg            | ge numbers               | of microfor              | ms holdings              | that were r            | ot reported            |                    | Y1999                    |                        |                        |                  |                  |                |
| (h) Non  | Pooldont C               | irculation for I         | TV4000 T                 | V4000 4:4 ×              | ام مامینام م             | naudation to           |                        |                    |                          |                        |                        |                  |                  |                |

|        | Noncustodial | Annual Hours | Direct      |
|--------|--------------|--------------|-------------|
|        | FTE's        | Open         | Circulation |
| FY1999 | 4,029.2      | 955,990      | 45,217,133  |
| FY2000 | 4,117.7      | 963,026      | 45,402,115  |
| FY2001 | 4,251.5      | 969,283      | 45,774,970  |
| FY2002 | 4,221.2      | 978,801      | 48,175,852  |
| FY2003 | 4,014.9      | 957,275      | 49,322,440  |
| FY2004 | 3,973.5      | 931,257      | 49,621,539  |
| FY2005 | 4,032.3      | 936,675      | 50,323,688  |
| FY2006 | 4,068.3      | 939,776      | 51,017,444  |
| FY2007 | 4,049.6      | 933,499      | 52,125,573  |
| FY2008 | 4,101.8      | 941,393      | 54,170,682  |