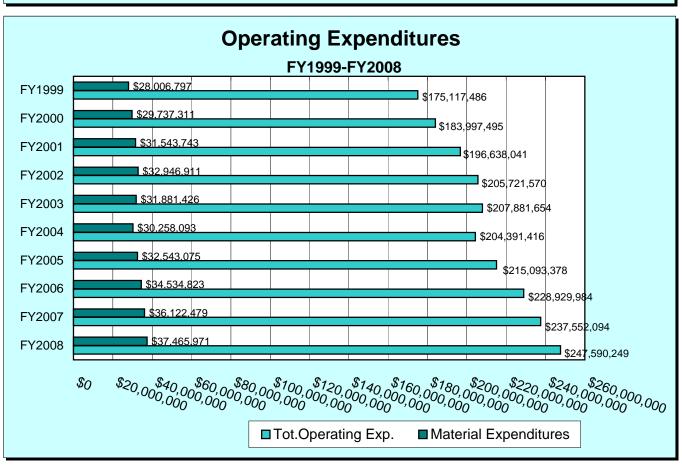

#### **FINANCIAL SUMMARY**

|               |    | Nonresiden<br>Circulation | NRC Per     | Total<br>Operating | ,   | Salary                     | Materials                | Network      | FY             |
|---------------|----|---------------------------|-------------|--------------------|-----|----------------------------|--------------------------|--------------|----------------|
|               |    | Offset                    | Transaction | Expenditure        | •   | Expenditures               |                          | Expenditures |                |
| ed            | Di | Distributed               | Amount      |                    |     |                            |                          | '            |                |
|               |    |                           |             | _                  |     |                            |                          |              |                |
|               | 9  |                           |             | 114,118,8          | 340 | 79,859,284                 | 18,577,019               | 2,102,433    | _              |
|               | 0  |                           |             | 114,459,2          | _   | 78,941,728                 | 18,324,968               |              | +              |
| _             | 1  |                           |             | 113,587,2          | _   | 77,703,901                 | 17,936,574               |              | +              |
| _             | 7  |                           |             | 116,001,5          | _   | 78,565,342                 | 18,595,781               | 2,903,445    |                |
| -             | _  | 1,239,02                  | 0.2         | 123,048,1          | _   | 83,168,738                 | 19,260,245               |              | 94             |
| -             | _  | 1,239,02                  | 0.20        |                    | _   | 88,835,506                 | 20,847,938               |              | _              |
| -             | _  | 1,239,02                  | 0.19        |                    | _   | 94,240,774                 | 22,773,281               | 3,812,059    | 96<br>97       |
| -             | _  | 1,239,02                  | 0.18        | <u> </u>           | _   | 100,639,349                | 24,109,121<br>25,691,946 |              |                |
| -             | _  | 1,239,02<br>1,239,02      | 0.17        |                    |     | 111,338,210<br>121,239,990 | 28,006,797               |              |                |
| -             | _  | 1,239,02                  | 0.16        | <u> </u>           | _   | 124,819,403                | 29,737,311               |              | _              |
| -             | _  | 1,239,02                  | 0.16        |                    |     | 133,071,256                | 31,543,743               |              | _              |
| -             | _  | 1,239,02                  | 0.15        |                    | _   | 138,509,797                | 32,946,911               |              | 02             |
| $\rightarrow$ | 2  | 980,08                    | 0.10        |                    | _   | 139,616,343                | 31,881,426               |              | 03             |
| _             | 5  | 918,62                    | 0.10        |                    |     | 136,134,384                | 30,258,093               | 6,446,455    |                |
| -             | _  | 1,068,81                  | 0.11        | 215,093,3          | _   | 142,838,061                | 32,543,075               |              |                |
| -             | _  | 1,239,02                  | 0.12        | 1                  |     | 148,587,954                | 34,534,823               |              | +              |
| 005           | 4  | 1,239,00                  | 0.12        | 237,552,0          | 94  | 154,468,167                | 36,122,479               | 7,050,021    | 07             |
| 025           | 4  | 1,239,02                  | 0.12        | 247,590,2          | 249 | 160,445,405                | 37,465,971               | 7,225,731    | 08             |
|               |    |                           |             |                    |     |                            |                          |              |                |
|               |    |                           |             | 19.                | .68 | 13.77                      | 3.20                     | 0.36         |                |
|               |    |                           |             | 19.                | .64 | 13.55                      | 3.15                     | 0.40         | _              |
|               |    |                           |             | 19.                | _   | 13.03                      | 3.01                     |              |                |
|               |    |                           |             | 19.                | _   | 13.31                      | 3.15                     |              |                |
| _             |    |                           |             | 20.                | _   | 13.95                      | 3.23                     | 1            |                |
|               | 4  |                           |             | 21.                | _   | 14.77                      | 3.47                     | 1            |                |
|               | -  |                           |             | 22.                | _   | 15.43                      | 3.73                     | 1            |                |
|               | +  |                           |             | 24.                | _   | 16.55                      | 3.96                     | <b>!</b>     | 97             |
|               | +  |                           |             | 26.<br>28.         | _   | 18.30<br>19.75             | 4.22                     | 4            | _              |
|               | +  |                           |             | 29.                | _   | 20.24                      | 4.82                     |              | +              |
| <u>_</u>      | +  |                           |             | 31.                | _   | 20.24                      | 4.82                     | <b>!</b>     | _              |
| 1             | +  |                           |             | 32.                |     | 21.84                      | 5.20                     | 1            | +              |
|               |    |                           |             | 32.                | _   | 21.74                      | 4.97                     | <b>!</b>     | _              |
|               |    |                           |             | 31.                |     | 21.20                      | 4.71                     | 1.00         | +              |
|               |    |                           |             | 33.                | .55 | 22.28                      | 5.08                     | 1.09         | 05             |
|               |    |                           |             | 35.                |     | 23.28                      | 5.41                     | 1.11         | 06             |
|               |    |                           |             | 37.                | .28 | 24.24                      | 5.67                     | 1.11         | 07             |
|               |    |                           |             | 38.                | .68 | 25.06                      | 5.85                     | 1.13         | 08             |
|               |    |                           |             |                    |     |                            |                          |              |                |
|               |    | -                         |             | -0.2%              |     | -1.6%                      | -1.8%                    | 11.6%        | 90-91          |
|               | _  |                           |             | -3.0%              |     | -3.8%                      | -4.4%                    | 8.2%         | 91-92          |
| _             | 4  |                           |             | 3.2%               | _   | 2.1%                       | 4.7%                     | 12.4%        | 92-93          |
| _             |    |                           |             | 5.0%               | _   | 4.8%                       | 2.6%                     | 10.3%        | 93-94          |
| _             | _  |                           |             | 5.4%               | +   | 5.9%                       | 7.3%                     | 9.9%         | 94-95          |
| _             | -  |                           |             | 5.6%               | +   | 4.4%                       | 7.5%                     | 4.6%         | 95-96          |
| -             | +  |                           |             | 6.1%               | +   | 7.2%                       | 6.3%                     | 7.4%         | 96-97          |
| $\dashv$      | +  |                           |             | 8.7%               | +   | 10.6%                      | 6.5%                     | 7.7%         | 97-98<br>98-99 |
| +             | +  |                           |             | 7.7%               | +   | 7.9%                       | 8.0%                     | 0.9%         | 98-98          |
| $\dashv$      | +  |                           |             | 4.6%<br>3.9%       | +   | 2.5%<br>3.7%               | 5.7%<br>3.2%             | 7.0%<br>6.0% | 00-01          |
| $\dashv$      | +  |                           |             | 4.6%               | +   | 4.1%                       | 4.4%                     | 7.7%         | 01-02          |
| $\dashv$      | +  |                           |             | -0.2%              | +   | -0.5%                      | -4.4%                    | 3.6%         | 02-03          |
| $\dashv$      | 1  |                           |             | -1.7%              | +   | -2.5%                      | -5.1%                    | 8.8%         | 03-04          |
| $\dashv$      | 1  |                           |             | 5.4%               | +   | 5.1%                       | 7.7%                     | 8.9%         | 04-05          |
| 寸             | T  |                           |             | 6.9%               | 十   | 4.5%                       | 6.6%                     | 1.2%         | 05-06          |
| 寸             | 1  |                           |             | 3.9%               |     | 4.1%                       | 4.8%                     | 0.0%         | 06-07          |
| 寸             |    |                           |             |                    |     |                            |                          |              | 07-08          |
| 寸             |    |                           |             |                    | 1   |                            |                          |              | 19 yr          |
| T             |    |                           |             | 96.6%              |     | 82.0%                      | 82.7%                    | 211.4%       | Total          |
|               |    |                           |             | 96.6%              |     | 82.0%                      | 82.7%                    | 211.4        | %              |