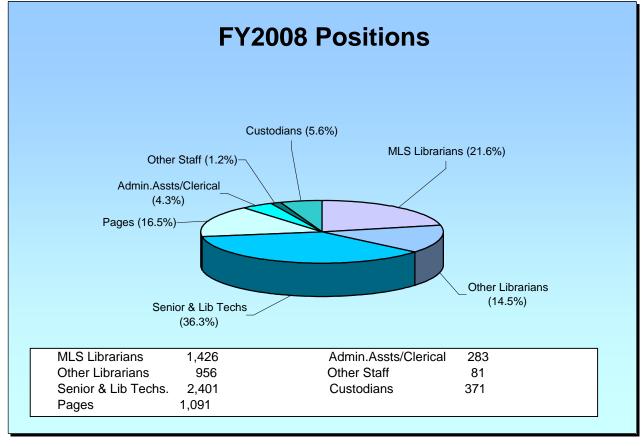

#### **STAFFING and OUTLETS SUMMARY**

| FY       |            |           |                 | Sr.& Lib.     |                |           | Non-      | Number    | Number   | Number      | FY    |
|----------|------------|-----------|-----------------|---------------|----------------|-----------|-----------|-----------|----------|-------------|-------|
|          |            | MLS       | Professional    | Techs         | Pages          | Custodial | Custodial | of        | of       | of          |       |
|          | FTE        | FTE(a)    | FTE             | FTE           | FŤE            | FTE       | FTE       | Libraries | Branches | Bookmobiles |       |
|          |            |           |                 |               |                |           |           |           |          |             |       |
| 90       | 3,804.8    | 1,002.0   |                 |               |                |           |           | 374       | 143      |             | 90    |
| 91       | 3,480.0    | 985.9     |                 |               |                |           |           | 374       | 128      |             | 91    |
| 92       | 3,580.8    | 1,000.5   | 1,495.6         | 1,218.5       | 288.3          | 269.4     | 3,311.4   | 374       | 121      | 17          | 92    |
| 93       | 3,600.9    | 1,030.9   | 1,620.9         | 1,021.0       | 292.9          | 266.6     | 3,334.3   | 374       | 119      | 15          | 93    |
| 94       | 3,693.4    | 1,059.7   | 1,589.2         | 1,137.8       | 304.6          | 265.6     | 3,427.8   | 374       | 119      | 10          | 94    |
| 95       | 3,830.5    | 1,098.5   | 1,640.4         | 1,174.1       | 337.9          | 273.1     | 3,557.4   | 374       | 119      | 12          | 95    |
| 96       | 3,960.7    | 1,115.2   | 1,752.9         | 1,240.9       | 331.5          | 261.6     | 3,699.1   | 372       | 118      | 12          | 96    |
| 97       | 4,064.5    | 1,158.2   | 1,795.4         | 1,425.3       | 333.2          | 263.7     | 3,800.8   | 370       | 118      | 14          | 97    |
| 98       | 4,209.9    | 1,190.4   | 1,837.8         | 1,395.8       | 378.0          | 271.8     | 3,938.1   | 371       | 118      | 12          | 98    |
| 99       | 4,309.9    | 1,224.7   | 1,908.1         | 1,507.1       | 367.2          | 280.8     | 4,029.2   | 371       | 118      | 12          | 99    |
| 00       | 4,313.9    | 1,233.0   | 1,963.6         | 1,557.0       | 345.7          | 276.2     | 4,117.7   | 371       | 117      | 11          | 00    |
| 01       | 4,531.0    | 1,262.3   | 2,057.7         | 1,589.2       | 359.7          | 279.5     | 4,251.5   | 371       | 118      | 11          | 01    |
| 02       | 4,501.2    | 1,295.4   | 2,016.9         | 1,632.4       | 330.7          | 280.0     | 4,221.2   | 370       | 118      | 9           | 02    |
| 03       | 4,271.8    | 1,262.6   | 1,968.9         | 1,515.2       | 297.0          | 256.8     | 4,014.9   | 370       | 113      | 7           | 03    |
| 04       | 4,232.1    | 1,235.2   | 1,901.5         | 1,544.4       | 298.8          | 258.8     | 3,973.5   | 370       | 115      | 5           | 04    |
| 05       | 4,292.3    | 1,255.1   | 1,930.0         | 1,562.9       | 312.5          | 259.9     | 4,032.3   | 370       | 113      | 5           | 05    |
| 06       | 4,326.7    | 1,281.1   | 1,958.4         | 1,558.3       | 311.9          | 258.3     | 4,068.3   | 370       | 111      | 4           | 06    |
| 07       | 4,309.7    | 1,298.4   | 1,993.1         | 1,521.0       | 292.6          | 260.2     | 4,049.6   | 370       | 106      | 4           | 07    |
| 80       | 4,361.8    | 1,296.8   | 1,988.7         | 1,565.0       | 312.0          | 259.9     | 4,101.8   | 370       | 104      | 4           | 08    |
| % Chan   |            |           |                 |               |                |           |           |           |          |             |       |
| 90-91    | -8.5%      | -1.6%     |                 |               |                |           |           | 0.0%      | -10.5%   |             | 90-91 |
| 91-92    | 2.9%       | 1.5%      |                 |               |                |           |           | 0.0%      | -5.5%    |             | 91-92 |
| 92-93    | 0.6%       | 3.0%      | 8.4%            | -16.2%        | 1.6%           | -1.0%     | 0.7%      | 0.0%      | -1.7%    | -11.8%      | 92-93 |
| 93-94    | 2.6%       | 2.8%      | -2.0%           | 11.4%         | 4.0%           | -0.4%     | 2.8%      | 0.0%      | 0.0%     | -33.3%      | 93-94 |
| 94-95    | 3.7%       | 3.7%      | 3.2%            | 3.2%          | 10.9%          | 2.8%      | 3.8%      | 0.0%      | 0.0%     | 20.0%       | 94-95 |
| 95-96    | 3.4%       | 1.5%      | 6.9%            | 5.7%          | -1.9%          | -4.2%     | 4.0%      | -0.5%     | -0.8%    | 0.0%        | 95-96 |
| 96-97    | 2.6%       | 3.9%      | 2.4%            | 14.9%         | 0.5%           | 0.8%      | 2.7%      | -0.5%     | 0.0%     | 16.7%       | 96-97 |
| 97-98    | 3.6%       | 2.8%      | 2.4%            | -2.1%         | 13.4%          | 3.1%      | 3.6%      | 0.3%      | 0.0%     | -14.3%      | 97-98 |
| 98-99    | 2.4%       | 2.9%      | 3.8%            | 8.0%          | -2.9%          | 3.3%      | 2.3%      | 0.0%      | 0.0%     | 0.0%        | 98-99 |
| 99-00    | 0.1%       | 0.7%      | 2.9%            | 3.3%          | -5.9%          | -1.6%     | 2.2%      | 0.0%      | -0.8%    | -8.3%       | 99-00 |
| 00-01    | 5.0%       | 2.4%      | 4.8%            | 2.1%          | 4.0%           | 1.2%      | 3.2%      | 0.0%      | 0.9%     | 0.0%        | 00-01 |
| 01-02    | -0.7%      | 2.6%      | -2.0%           | 2.7%          | -8.1%          | 0.2%      | -0.7%     | -0.3%     | 0.0%     | -18.2%      | 01-02 |
| 02-03    | -5.1%      | -2.5%     | -2.4%           | -7.2%         | -10.2%         | -8.3%     | -4.9%     | 0.0%      | -4.2%    | -22.2%      | 02-03 |
| 03-04    | -0.9%      | -2.2%     | -3.4%           | 1.9%          | 0.6%           | 0.8%      | -1.0%     | 0.0%      | 1.8%     | -28.6%      | 03-04 |
| 04-05    | 1.4%       | 1.6%      | 1.5%            | 1.2%          | 4.6%           | 0.4%      | 1.5%      | 0.0%      | -1.7%    | 0.0%        | 04-05 |
| 05-06    | 0.8%       | 2.1%      | 1.5%            | -0.3%         | -0.2%          | -0.6%     | 0.9%      | 0.0%      | -1.8%    | -20.0%      | 05-06 |
| 06-07    | -0.4%      | 1.4%      | 1.8%            | -2.4%         | -6.2%          | 0.7%      | -0.5%     | 0.0%      | -4.5%    | 0.0%        | 06-07 |
| 07-08    | 1.2%       | -0.1%     | -0.2%           | 2.9%          | 6.6%           | -0.1%     | 1.3%      | 0.0%      | -1.9%    | 0.0%        | 07-08 |
| 19 yr    |            |           |                 |               |                |           |           |           |          |             | 19 yr |
| Total    | 14.6%      | 29.4%     | 33.0%           | 28.4%         | 8.2%           | -3.5%     | 23.9%     | -1.1%     | -27.3%   | -76.5%      | Total |
| (a) FY19 | 996 - FY20 | 008 MLS F | TE do not inclu | ude non-libra | arian position | s.        |           |           |          |             |       |