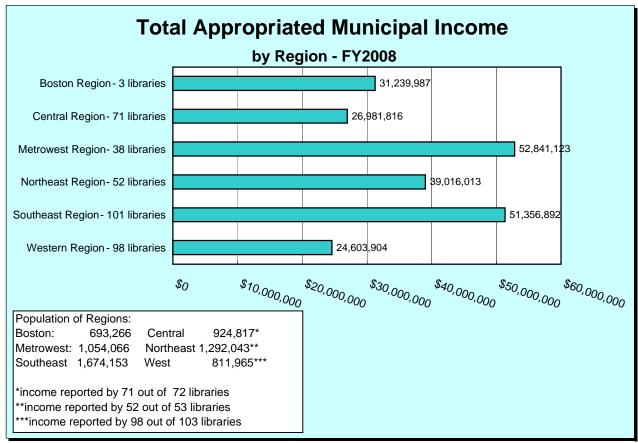

53,140                      | 253.16                     |
| 363 High<br>Libraries Average   | 720,715                      | 43.46                       | 622,761                           | 36.20                         | 682,062                         | 40.58                      |
| Reporting Median                | 374,380                      | 43.46<br>35.69              | 324,736                           | 29.83                         | 339,114                         | 33.44                      |
| Reporting Median                | 374,360                      | 33.03                       | J24,1 JU                          | 23.03                         | 555,114                         | JJ. <del>44</del>          |

# **Sources of Operating Income FY2008**





















# Salary, Materials and Network Expenditures by Population Group

| Library