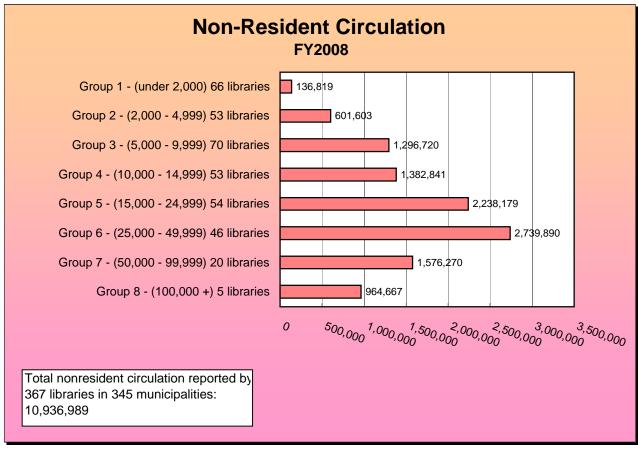

# Table of Contents FY2008 Summary Tables & Graphs

| Statewide                                                                                             |     |
|-------------------------------------------------------------------------------------------------------|-----|
| Summary, FY1990 - FY2008                                                                              |     |
| Operating Income and Operating Expenditures (FY1999 - FY2008) graphs                                  | . 5 |
| Circulation - Adult & Children's (FY1999 - FY2008) graph                                              | . 6 |
| Programs Offered (FY1999 - FY2008) graph                                                              | . 6 |
| Full-Time Equivalencies (FY1999 - FY2008) graph                                                       |     |
| Total Circulation Activity (FY1999 - FY2008) graph                                                    | . 7 |
| Weekly Hours Open and Direct Circulation Per Noncustodial FTE (FY1999-FY2008) charts                  | . 8 |
| Municipalities and Public Libraries by Population and Region                                          |     |
| Per Capita Operating Expenditures by Region and Population Served by Region charts                    | 10  |
| Sources of Operating Income and Operating Expenditures (FY1999 - FY2008)                              | 11  |
| Total Operating Income and Salaries & Materials Expenditures Adjusted for Inflation (FY1989 - FY2008) |     |
| Range of Population by Municipality map                                                               |     |
| Income and Evenenditures, EV2000                                                                      |     |
| Income and Expenditures, FY2008                                                                       | 11  |
| Operating Income, Appropriated Income & Operating Expenditures by Population Group                    |     |
| Operating Income, Appropriated Income & Operating Expenditures by Region and Statewide                |     |
| Sources of Operating Income chart and Operating Expenditures chart                                    |     |
| Total Library Operating Income graph and Library Per Capita Operating Income graph                    |     |
| Total Appropriated Municipal Income by Population Group and Per Capita by Population Group graphs     |     |
| Total Appropriated Municipal Income by Region and Per Capita by Region graphs                         |     |
| Total Appropriated Municipal Income Per Capita map                                                    |     |
| Salary, Materials and Network Expenditures by Population Group                                        |     |
| Salary, Materials and Network Expenditures by Region                                                  | 22  |
| Library Holdings, Circulation, Services and Staffing, FY2008                                          |     |
| Library Holdings & Circulation by Population Group                                                    | 23  |
| Library Holdings & Circulation by Region and Statewide                                                | 24  |
| Total Circulation Activity and Circulation Activity Per Capita graphs                                 | 25  |
| Total Direct Circulation and Direct Circulation Per Capita graphs                                     | 26  |
| Direct Circulation Per Capita map                                                                     | 27  |
| Non-Resident Circulation (NRC) and NRC as a % of Total Circulation Activity graphs                    | 28  |
| Audio and Video Circulation Growth chart and Circulation by Format chart                              | 29  |
| Weekly Duplicated Hours Open, Full-Time Equivalencies & Volunteer Hours by Population Group           | 30  |
|                                                                                                       |     |
| Full-Time Equivalencies and # of Employees graph and Full-Time Equivalencies by Region chart          | 32  |
| FTE by Position chart and Positions chart                                                             | 33  |
| Attendance and Reference charts                                                                       |     |
| Library Visits Per Capita map                                                                         |     |
| Reference Transactions Per Capita map                                                                 |     |
| Library Attendance and Services by Population Group                                                   |     |
| Library Attendance and Services by Region and Statewide                                               |     |
| Weekly Users of Internet Computer (FY2000-FY2008) & by Population Group graphs                        |     |