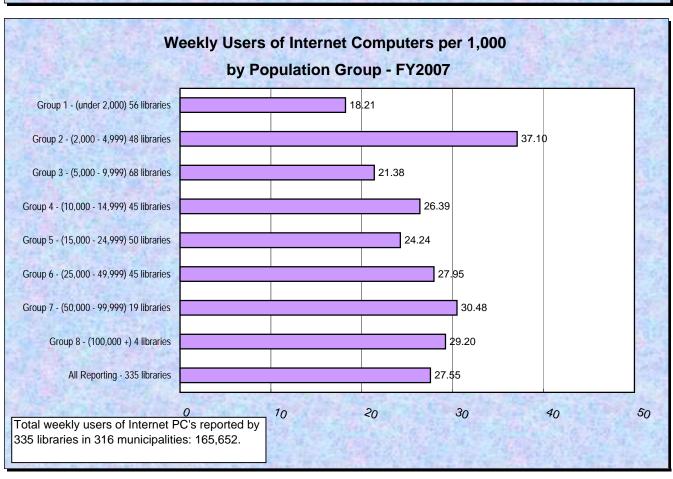

# Table of Contents FY2008 Summary Tables & Graphs

| Statewide                                                                                             |     |
|-------------------------------------------------------------------------------------------------------|-----|
| Summary, FY1990 - FY2008                                                                              |     |
| Operating Income and Operating Expenditures (FY1999 - FY2008) graphs                                  | . 5 |
| Circulation - Adult & Children's (FY1999 - FY2008) graph                                              | . 6 |
| Programs Offered (FY1999 - FY2008) graph                                                              | . 6 |
| Full-Time Equivalencies (FY1999 - FY2008) graph                                                       |     |
| Total Circulation Activity (FY1999 - FY2008) graph                                                    | . 7 |
| Weekly Hours Open and Direct Circulation Per Noncustodial FTE (FY1999-FY2008) charts                  | . 8 |
| Municipalities and Public Libraries by Population and Region                                          |     |
| Per Capita Operating Expenditures by Region and Population Served by Region charts                    | 10  |
| Sources of Operating Income and Operating Expenditures (FY1999 - FY2008)                              | 11  |
| Total Operating Income and Salaries & Materials Expenditures Adjusted for Inflation (FY1989 - FY2008) |     |
| Range of Population by Municipality map                                                               |     |
| Income and Evenenditures, EV2000                                                                      |     |
| Income and Expenditures, FY2008                                                                       | 11  |
| Operating Income, Appropriated Income & Operating Expenditures by Population Group                    |     |
| Operating Income, Appropriated Income & Operating Expenditures by Region and Statewide                |     |
| Sources of Operating Income chart and Operating Expenditures chart                                    |     |
| Total Library Operating Income graph and Library Per Capita Operating Income graph                    |     |
| Total Appropriated Municipal Income by Population Group and Per Capita by Population Group graphs     |     |
| Total Appropriated Municipal Income by Region and Per Capita by Region graphs                         |     |
| Total Appropriated Municipal Income Per Capita map                                                    |     |
| Salary, Materials and Network Expenditures by Population Group                                        |     |
| Salary, Materials and Network Expenditures by Region                                                  | 22  |
| Library Holdings, Circulation, Services and Staffing, FY2008                                          |     |
| Library Holdings & Circulation by Population Group                                                    | 23  |
| Library Holdings & Circulation by Region and Statewide                                                | 24  |
| Total Circulation Activity and Circulation Activity Per Capita graphs                                 | 25  |
| Total Direct Circulation and Direct Circulation Per Capita graphs                                     | 26  |
| Direct Circulation Per Capita map                                                                     | 27  |
| Non-Resident Circulation (NRC) and NRC as a % of Total Circulation Activity graphs                    | 28  |
| Audio and Video Circulation Growth chart and Circulation by Format chart                              | 29  |
| Weekly Duplicated Hours Open, Full-Time Equivalencies & Volunteer Hours by Population Group           | 30  |
|                                                                                                       |     |
| Full-Time Equivalencies and # of Employees graph and Full-Time Equivalencies by Region chart          | 32  |
| FTE by Position chart and Positions chart                                                             | 33  |
| Attendance and Reference charts                                                                       |     |
| Library Visits Per Capita map                                                                         |     |
| Reference Transactions Per Capita map                                                                 |     |
| Library Attendance and Services by Population Group                                                   |     |
| Library Attendance and Services by Region and Statewide                                               |     |
| Weekly Users of Internet Computer (FY2000-FY2008) & by Population Group graphs                        |     |