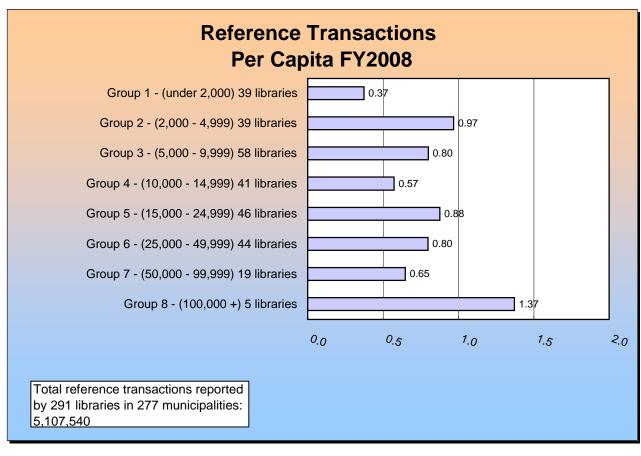

#### **HOLDINGS, CIRCULATION and SERVICES SUMMARY**

|          |                          |                          |                          |                          |                          | Interlibrary           | Interlibrary           | Annual             |                          |                        |                        |                  |                  |                |
|----------|--------------------------|--------------------------|--------------------------|--------------------------|--------------------------|------------------------|------------------------|--------------------|--------------------------|------------------------|------------------------|------------------|------------------|----------------|
| FY       | I I a I alian a a        | Holdings(a)              | Direct                   | Circulation              | Non Resident             |                        | Loans From             | Service            | Annual                   | Reference              | Registered             | Adult            | Children's       | FY             |
|          | Holdings                 | (w/microforms)           | Circulation              | Activity                 | Circulation(b)           | Other Libs.            | Other Libs.            | Hours(c)           | Attendance               | Transactions           | Borrowers              | Programs         | Programs         |                |
|          |                          |                          |                          |                          |                          |                        |                        |                    |                          |                        |                        |                  |                  |                |
| 90       | 28,019,307               |                          | 32,801,162               | 36,867,370               | 4,270,437                | 167,440                | 195,129                | 958,367            |                          |                        |                        |                  |                  | 90             |
| 91       | 28,100,176               |                          | 34,184,552               | 38,854,490               | 4,862,663                | 235,529                | 238,208                | 915,660            |                          |                        |                        |                  |                  | 91             |
| 92       | 28,466,352               |                          | 35,265,550               | 40,660,012               | 5,251,353                | 282,873                | 314,288                | 866,258            |                          |                        |                        |                  |                  | 92             |
| 93       | 29,114,969               |                          | 40,707,748               | 41,744,294               | 5,832,133                | N/A                    | N/A                    | 858,571            | 15,003,382               | 3,902,411              | 3,874,970              | 8,372            | 39,572           | 93             |
| 94       | 29,430,118               |                          | 40,813,741               | 41,446,790               | 6,294,735                | 633,049                | 637,382                | 860,861            | 15,189,217               | 4,152,668              | 4,065,641              | 11,076           | 41,966           | 94             |
| 95<br>96 | 30,069,578<br>30,176,852 |                          | 42,804,074<br>43,328,025 | 43,556,364<br>44,203,643 | 6,808,962<br>7,233,874   | 752,300<br>908,445     | 769,188<br>947,465     | 884,222<br>904,439 | 16,668,724<br>18,272,598 | 4,516,457<br>4,772,479 | 4,238,776<br>4,379,617 | 12,692<br>15,210 | 45,568<br>49,219 | 95<br>96       |
| 97       | 30,742,991               |                          | 44,930,173               | 45,950,967               | 7,753,896                | 1,050,865              | 1,071,486              | 926,654            | 19,055,787               | 4,847,748              | 4,548,853              | 16,318           | 51,560           | 97             |
| 98       | 31,133,201               |                          | 45,587,287               | 46,784,938               | 7,800,978                | 1,219,306              | 1,255,176              | 937,378            | 20,154,025               | 4,979,637              | 4,661,216              | 14,099           | 54,320           | 98             |
| 99       | 31,528,850               | 38,581,232               | 45,217,133               | 46,495,557               | 7,945,072                | 1,298,706              | 1,330,029              | 955,990            | 20,809,791               | 5,187,690              | 4,477,339              | 15,918           | 59,506           | 99             |
| 00       | 31,866,751               | 39,361,858               | 45,402,115               | 46,791,263               | 8,162,577                | 1,407,263              | 1,408,530              | 963,026            | 22,752,309               | 4,792,064              | 4,579,471              | 18,342           | 60,689           | 00             |
| 01       | 32,194,971               | 39,851,782               | 45,774,970               | 47,380,029               | 8,918,003                | 1,624,651              | 1,643,967              | 969,283            | 23,503,255               | 5,117,525              | 4,903,808              | 19,533           | 61,681           | 01             |
| 02       | 32,708,823               | 40,530,889               | 48,175,852               | 50,362,515               | 9,599,838                | 2,206,010              | 2,146,111              | 978,801            | 25,799,115               | 5,249,839              | 4,909,295              | 18,647           | 64,366           | 02             |
| 03       | 33,099,654               | 41,021,391               | 49,322,440               | 51,814,127               | 10,144,015               | 2,511,078              | 2,563,601              | 957,275            | 26,951,242               | 5,154,159              | 5,279,664              | 20,287           | 63,222           | 03             |
| 04       | 33,921,917               | 41,919,165               | 49,621,539               | 53,032,087               | 10,287,633               | 3,428,406              | 3,483,087              | 931,257            | 28,188,008               | 5,453,946              | 5,135,280              | 23,020           | 62,545           | 04             |
| 05       | 34,437,513               | 42,612,719               | 50,375,251               | 54,481,396               | 10,606,971               | 4,119,270              | 4,150,533              | 937,185            | 28,137,094               | 5,104,178              | 5,336,404              | 24,761           | 63,516           | 05<br>06       |
| 06<br>07 | 35,115,602<br>35,548,475 | 43,296,308<br>43,769,791 | 51,017,444<br>52,125,573 | 55,398,629<br>57,078,862 | 10,629,875<br>10,865,304 | 4,396,784<br>4,986,399 | 4,402,248<br>4,992,038 | 939,776<br>933,499 | 30,015,914<br>31,134,154 | 5,036,761<br>5,175,520 | 6,546,234<br>5,084,218 | 28,870<br>32,811 | 63,538<br>65,728 | 06             |
| 08       | 36,259,268               | 44,541,792               | 54,170,682               | 59,559,910               | 10,936,989               | 5,391,341              | 5,423,718              | 941,393            | 30,471,796               | 5,107,540              | 4,233,237              | 35,950           | 65,304           | 08             |
| Per Car  |                          | 44,041,702               | 01,170,002               | 00,000,010               | 10,000,000               | 0,001,011              | 0,120,110              | 041,000            | 00,111,100               | 0,107,010              | 1,200,201              | 00,000           | 00,001           |                |
| 90       | 4.83                     |                          | 5.66                     | 6.36                     | 0.74                     | 0.0289                 | 0.0337                 | 0.1653             |                          |                        |                        |                  |                  | 90             |
| 91       | 4.84                     |                          | 5.90                     | 6.71                     | 0.84                     | 0.0407                 | 0.0411                 | 0.1576             |                          |                        |                        |                  |                  | 91             |
| 92       | 4.77                     |                          | 5.91                     | 6.82                     | 0.88                     | 0.0474                 | 0.0527                 | 0.1452             |                          |                        |                        |                  |                  | 92             |
| 93       | 4.89                     |                          | 6.84                     | 7.01                     | 0.98                     | N/A                    | N/A                    | 0.1442             |                          |                        |                        |                  |                  | 93             |
| 94       | 4.92                     |                          | 6.83                     | 7.04                     | 1.05                     | 0.1059                 | 0.1066                 | 0.1431             | 4.49                     | 0.85                   | 0.69                   | 0.0019           | 0.0073           | 94             |
| 95       | 5.00                     |                          | 7.12                     | 7.37                     | 1.13                     | 0.1251                 | 0.1279                 | 0.1475             | 4.99                     | 0.90                   | 0.72                   | 0.0022           | 0.0077           | 95             |
| 96       | 5.00                     |                          | 7.18                     | 7.49                     | 1.20                     | 0.1506                 | 0.1571                 | 0.1509             | 5.15                     | 0.92                   | 0.73                   | 0.0025           | 0.0082           | 96             |
| 97       | 5.05                     |                          | 7.38                     | 7.72                     | 1.27                     | 0.1727                 | 0.1760                 | 0.1522             | 5.34                     | 0.94                   | 0.77                   | 0.0027           | 0.0086           | 97             |
| 98<br>99 | 5.12                     | 6.20                     | 7.49                     | 7.69                     | 1.28                     | 0.2004                 | 0.2063                 | 0.1540             | 5.39                     | 0.95                   | 0.77                   | 0.0023           | 0.0090<br>0.0098 | 98<br>99       |
| 00       | 5.13<br>5.17             | 6.28<br>6.38             | 7.36<br>7.36             | 7.57<br>7.58             | 1.29<br>1.32             | 0.2115<br>0.2281       | 0.2166<br>0.2283       | 0.1557<br>0.1561   | 5.42<br>5.49             | 0.96<br>0.88           | 0.73<br>0.74           | 0.0026<br>0.0030 | 0.0098           | 00             |
| 01       | 5.08                     | 6.28                     | 7.22                     | 7.47                     | 1.41                     | 0.2561                 | 0.2592                 | 0.1528             | 5.57                     | 0.88                   | 0.74                   | 0.0030           | 0.0098           | 01             |
| 02       | 5.16                     |                          | 7.60                     | 7.94                     | 1.51                     | 0.3478                 | 0.3384                 | 0.1543             | 5.86                     | 0.91                   | 0.78                   | 0.0029           | 0.0102           | 02             |
| 03       | 5.15                     | 6.39                     | 7.68                     | 8.07                     | 1.58                     | 0.3911                 | 0.3993                 | 0.1491             | 5.89                     | 0.89                   | 0.83                   | 0.0032           | 0.0099           | 03             |
| 04       | 5.28                     | 6.53                     | 7.73                     | 8.26                     | 1.60                     | 0.5339                 | 0.5424                 | 0.1450             | 6.11                     | 0.92                   | 0.80                   | 0.0036           | 0.0098           | 04             |
| 05       | 5.37                     | 6.64                     | 7.86                     | 8.50                     | 1.65                     | 0.6424                 | 0.6473                 | 0.1461             | 6.14                     | 0.88                   | 0.83                   | 0.0039           | 0.0099           | 05             |
| 06       | 5.50                     | 6.78                     | 7.99                     | 8.67                     | 1.66                     | 0.6882                 | 0.6890                 | 0.1471             | 6.49                     | 0.88                   | 1.03                   | 0.0045           | 0.0099           | 06             |
| 07       | 5.56                     |                          | 8.16                     | 8.94                     | 1.70                     | 0.7806                 | 0.7815                 | 0.1461             | 6.56                     | 0.89                   | 0.80                   | 0.0051           | 0.0103           | 07             |
| 08       | 5.63                     |                          | 8.41                     | 9.24                     | 1.70                     | 0.8367                 | 0.8417                 | 0.1461             | 6.70                     | 0.87                   | 0.66                   | 0.0056           | 0.0101           | 80             |
| ,        | 3                        | apita Figures            | 4.00/                    | E E0/                    | 44.00/                   | 40.00/                 | 00.00/                 | 4.70/              |                          |                        |                        |                  |                  | 00.01          |
| 90-91    | 0.1%                     |                          | 4.3%                     | 5.5%                     | 14.0%                    | 40.8%                  | 22.2%                  | -4.7%<br>7.0%      |                          |                        |                        |                  |                  | 90-91<br>91-92 |
| 91-92    | -1.3%<br>2.5%            |                          | 0.2%<br>15.7%            | 1.6%<br>2.9%             | 4.9%<br>11.3%            | 16.6%<br>N/A           | 28.1%<br>N/A           | -7.9%<br>-0.7%     |                          |                        |                        |                  |                  | 91-92          |
| 93-94    | 0.6%                     |                          | -0.1%                    | 0.4%                     | 7.4%                     | N/A                    | N/A                    | -0.7%              |                          |                        |                        |                  |                  | 93-94          |
| 94-95    | 1.6%                     |                          | 4.2%                     | 4.7%                     | 7.5%                     | 18.1%                  | 20.0%                  | 3.1%               | 11.1%                    | 6.8%                   | 3.2%                   | 11.6%            | 5.7%             | 94-95          |
| 95-96    | 0.1%                     |                          | 0.8%                     | 1.6%                     | 5.9%                     | 20.4%                  | 22.8%                  | 2.3%               | 3.3%                     | 2.0%                   | 1.9%                   | 18.3%            | 6.6%             | 95-96          |
| 96-97    | 1.0%                     |                          | 2.8%                     | 3.1%                     | 5.9%                     | 14.7%                  | 12.1%                  | 0.8%               | 3.6%                     | 1.6%                   | 5.3%                   | 7.1%             | 4.6%             | 96-97          |
| 97-98    | 1.3%                     |                          | 1.5%                     | -0.4%                    | 0.9%                     | 16.0%                  | 17.2%                  | 1.2%               | 0.9%                     | 1.7%                   | 0.1%                   | -14.3%           | 4.5%             | 97-98          |
| 98-99    | 0.4%                     |                          | -1.7%                    | -1.5%                    | 0.9%                     | 5.6%                   | 5.0%                   | 1.1%               | 0.5%                     | 0.9%                   | -4.8%                  | 12.0%            | 8.7%             | 98-99          |
| 99-00    | 0.6%                     | 1.5%                     | -0.1%                    | 0.2%                     | 2.3%                     | 7.8%                   | 5.4%                   | 0.3%               | 1.4%                     | -8.6%                  | 1.6%                   | 14.3%            | 1.2%             | 99-00          |
| 00-01    | -1.7%                    | -1.5%                    | -2.0%                    | -1.5%                    | 6.3%                     | 12.3%                  | 13.5%                  | -2.1%              | 1.5%                     | 0.4%                   | 4.1%                   | 3.6%             | -1.1%            | 00-01          |
| 01-02    | 1.6%                     | 1.7%                     | 5.3%                     | 6.3%                     | 7.7%                     | 35.8%                  | 30.6%                  | 1.0%               | 5.2%                     | 3.2%                   | 0.4%                   | -5.0%            | 3.8%             | 01-02          |
| 02-03    | -0.1%                    | 0.0%                     | 1.1%                     | 1.6%                     | 4.4%                     | 12.4%                  | 18.0%                  | -3.4%              | 0.6%                     | -2.0%                  | 6.4%                   | 7.4%             | -3.0%            | 02-03          |
| 03-04    | 2.5%                     | 2.2%                     | 0.6%                     | 2.3%                     | 1.4%                     | 36.5%                  | 35.8%                  | -2.7%              | 3.7%                     | 3.6%                   | -3.1%                  | 13.6%            | -1.0%            | 03-04<br>04-05 |
| 05-06    | 1.7%<br>2.3%             | 1.8%<br>2.0%             | 1.7%<br>1.6%             | 2.9%                     | 3.3%<br>0.6%             | 20.3%<br>7.1%          | 19.3%<br>6.4%          | 0.8%<br>0.7%       | 0.5%<br>5.6%             | -4.8%<br>-0.1%         | 4.3%<br>23.1%          | 7.6%<br>16.6%    | 1.6%<br>0.0%     | 05-06          |
| 06-07    | 1.2%                     | 1.1%                     | 2.2%                     | 3.0%                     | 2.2%                     | 13.4%                  | 13.4%                  | -0.7%              | 1.2%                     | 0.8%                   | -22.4%                 | 14.1%            | 3.9%             | 06-07          |
| 07-08    | 1.1%                     | 0.9%                     | 3.0%                     | 3.4%                     | -0.2%                    | 7.2%                   | 7.7%                   | 0.0%               | 2.2%                     | -1.7%                  | -17.5%                 | 8.6%             | -1.5%            | 07-08          |
| 19 yr    | ,0                       | 2.370                    | 2.370                    | 2.170                    | 3.270                    |                        | ,0                     | 5.570              | ,                        | /0                     |                        | 2.370            |                  | 19 yr          |
| Total    | 16.4%                    | 10.0%                    | 48.6%                    | 45.3%                    | 130.4%                   | 2796.3%                | 2400.3%                | -11.6%             | 49.4%                    | 2.8%                   | -5.3%                  | 189.3%           | 38.7%            | Total          |
| (a) Seve | eral libraries           | reported larg            | ge numbers               | of microfor              | ms holdings              | that were r            | ot reported            |                    | Y1999                    |                        |                        |                  |                  |                |
| (h) Non  | Pooldont C               | irculation for I         | TV4000 T                 | V4000 4:4 ×              | ام مامینام م             | naudation to           |                        |                    |                          |                        |                        |                  |                  |                |