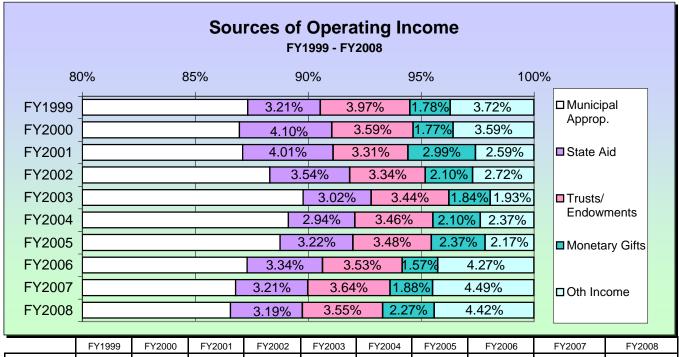

<sup>\*</sup>excludes three municipalities with a total population of 1,132 - Hawley, New Ashford and Washington - that do not have public libraries.

|                | FY1999      | FY2000      | FY2001      | FY2002      | FY2003      | FY2004      | FY2005      | FY2006      | FY2007      | FY2008      |
|----------------|-------------|-------------|-------------|-------------|-------------|-------------|-------------|-------------|-------------|-------------|
| Munic Approp.  | 158,286,166 | 167,933,497 | 178,481,920 | 190,098,003 | 192,708,004 | 187,085,201 | 196,896,026 | 207,142,971 | 216,653,666 | 226,039,735 |
| State Aid      | 5,813,477   | 7,922,022   | 8,211,495   | 7,631,961   | 6,490,626   | 6,176,576   | 7,139,683   | 7,917,951   | 8,001,462   | 8,336,329   |
| Trust/ Endow   | 7,200,471   | 6,940,266   | 6,789,565   | 7,191,471   | 7,381,899   | 7,267,646   | 7,717,638   | 8,371,534   | 9,089,517   | 9,287,510   |
| Monetary Gifts | 3,222,043   | 3,413,044   | 6,136,685   | 4,521,949   | 3,940,905   | 4,416,206   | 5,262,711   | 3,729,899   | 4,696,601   | 5,934,209   |
| Oth Income     | 6,737,251   | 6,930,237   | 5,297,898   | 5,854,966   | 4,151,104   | 4,981,218   | 4,818,577   | 10,129,590  | 11,202,798  | 11,559,110  |