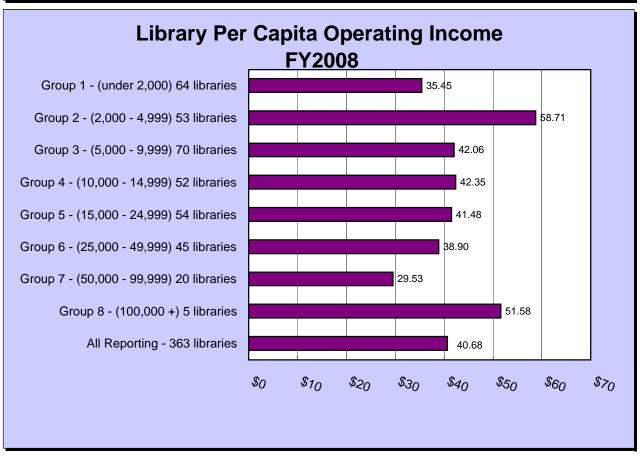

#### POPULATIONS, NUMBER of LIBRARIES and MUNICIPALITIES

| FY           |                        | Expenditure<br>Indicators | FTE Data               | Holdings<br>Data       | Circulation<br>Data    | Attendance             | Reference              | Registered<br>Borrowers | Adults' &<br>Children's<br>Programs | Total State<br>Population<br>used for<br>State Aid | Population<br>Year<br>used for<br>State Aid | FY       |
|--------------|------------------------|---------------------------|------------------------|------------------------|------------------------|------------------------|------------------------|-------------------------|-------------------------------------|----------------------------------------------------|---------------------------------------------|----------|
| Populati     | ion Reportii           | ng                        |                        |                        |                        |                        |                        |                         |                                     |                                                    |                                             |          |
| 90           | 5,799,610              | 5,799,610                 | 5,796,300              | 5,796,300              | 5,796,300              |                        |                        |                         |                                     | 5,831,920                                          | 1986                                        | 90       |
| 91           | 5,826,500              | 5,826,500                 | 5,809,420              | 5,809,420              | 5,791,960              |                        |                        |                         |                                     | 5,889,730                                          | 1988                                        | 91       |
| 92           | 5,962,435              | 5,962,435                 | 5,965,152              | 5,965,152              | 5,965,152              |                        |                        |                         |                                     | 5,889,730                                          | 1988                                        | 92       |
| 93           | 5,902,151              | 5,902,151                 | 5,953,056              | 5,953,056              | 5,953,056              | 3,348,508              | 4,905,361              | 5,693,800               | 5,746,219                           | 6,016,425                                          | 1990                                        | 93       |
| 94           | 5,960,907              | 5,960,907                 | 5,981,443              | 5,981,443              | 5,979,880              | 3,384,437              | 4,905,458              | 5,858,581               | 5,740,642                           | 6,016,425                                          | 1990                                        | 94       |
| 95<br>96     | 6,013,281<br>6,017,732 | 6,013,281<br>6,017,732    | 6,015,001<br>6,032,937 | 6,015,001<br>6,032,582 | 6,015,001<br>6,032,582 | 3,343,378<br>3,547,507 | 4,996,092<br>5,176,600 | 5,917,650<br>6.000.156  | 5,896,672<br>5,975,292              | 5,992,705<br>5,992,705                             | 1992<br>1992                                | 95<br>96 |
| 97           | 6,083,585              | 6,081,996                 | 6,032,937              | 6,032,382              | 6,086,409              | 3,571,062              | 5,177,645              | 5,919,890               | 5,973,292                           | 6,041,187                                          | 1994                                        | 97       |
| 98           | 6,083,717              | 6,083,717                 | 6,086,800              | 6,085,361              | 6,085,361              | 3,741,601              | 5,229,504              | 6,061,216               | 6,032,467                           | 6,041,187                                          | 1994                                        | 98       |
| 99           | 6,138,546              | 6,138,546                 | 6,140,199              | 6,140,199              | 6,140,199              | 3,842,962              | 5,397,435              | 6,117,956               | 6,082,260                           | 6,092,352                                          | 1996                                        | 99       |
| 00           | 6,167,553              | 6,167,553                 | 6,167,694              | 6,169,211              | 6,169,211              | 4,145,659              | 5,457,888              | 6,160,004               | 6,132,456                           | 6,092,352                                          | 1996                                        | 00       |
| 01           | 6,341,060              | 6,341,060                 | 6,342,293              | 6,343,240              | 6,343,590              | 4,220,127              | 5,807,767              | 6,339,091               | 6,304,977                           | 6,147,132                                          | 1998                                        | 01       |
| 02           | 6,341,063              | 6,341,063                 | 6,342,183              | 6,342,183              | 6,342,183              | 4,402,945              | 5,771,635              | 6,322,864               | 6,337,316                           | 6,170,432                                          | 1999                                        | 02       |
| 03           | 6,420,772              | 6,420,772                 | 6,421,525              | 6,421,525              | 6,420,601              | 4,573,321              | 5,784,866              | 6,391,520               | 6,417,352                           | 6,349,097                                          | 2000                                        | 03       |
| 04           | 6,420,772              | 6,420,772                 | 6,421,873              | 6,421,873              | 6,421,873              | 4,611,984              | 5,906,202              | 6,417,513               | 6,412,511                           | 6,349,097                                          | 2000                                        | 04       |
| 05           | 6,411,410              | 6,411,410                 | 6,412,878              | 6,412,878              | 6,412,158              | 4,582,589              | 5,806,517              | 6,395,620               | 6,409,743                           | 6,526,675                                          | 2002                                        | 05       |
| 06           | 6,382,911              | 6,382,911                 | 6,389,043              | 6,389,043              | 6,389,043              | 4,628,439              | 5,734,148              | 6,375,516               | 6,409,843                           | 6,433,422                                          | 2003                                        | 06       |
| 07<br>08     | 6,372,699<br>6,401,493 | 6,372,699<br>6,401,493    | 6,388,042<br>6,443,797 | 6,388,042<br>6,443,797 | 6,388,042<br>6,443,797 | 4,745,210<br>4,544,672 | 5,845,655<br>5,868,220 | 6,377,620<br>6,439,262  | 6,384,076<br>6,440,493              | 6,415,371<br>6,398,743                             | 2004<br>2005                                | 07<br>08 |
|              | , ,                    | reporting da              |                        | 0,443,797              | 0,443,797              | 4,544,672              | 5,000,220              | 0,439,202               | 6,440,493                           | 0,390,743                                          | 2005                                        | 06       |
| 90           | 344                    | 344                       | 343                    | 343                    | 341                    |                        |                        |                         |                                     |                                                    |                                             | 90       |
| 91           | 347                    | 347                       | 344                    | 344                    | 344                    |                        |                        |                         |                                     |                                                    |                                             | 91       |
| 92           | 350                    | 350                       | 348                    | 348                    | 348                    |                        |                        |                         |                                     |                                                    |                                             | 92       |
| 93           | 350                    | 350                       | 353                    | 353                    | 353                    | 165                    | 231                    | 321                     | 334                                 |                                                    |                                             | 93       |
| 94           | 354                    | 354                       | 358                    | 358                    | 357                    | 174                    | 235                    | 339                     | 341                                 |                                                    |                                             | 94       |
| 95           | 354                    | 355                       | 355                    | 355                    | 355                    | 171                    | 232                    | 342                     | 343                                 |                                                    |                                             | 95       |
| 96           | 354                    | 354                       | 361                    | 360                    | 360                    | 186                    | 243                    | 345                     | 346                                 |                                                    |                                             | 96       |
| 97           | 359                    | 359                       | 361                    | 363                    | 362                    | 191                    | 246                    | 352                     | 351                                 |                                                    |                                             | 97       |
| 98<br>99     | 359<br>359             | 359<br>359                | 363<br>360             | 361<br>360             | 361<br>360             | 197<br>194             | 251<br>255             | 351<br>349              | 351<br>348                          |                                                    |                                             | 98       |
| 00           | 361                    | 361                       | 360                    | 362                    | 362                    | 210                    | 270                    | 353                     | 353                                 |                                                    |                                             | 99<br>00 |
| 01           | 363                    | 363                       | 364                    | 364                    | 365                    | 226                    | 282                    | 356                     | 353                                 |                                                    |                                             | 01       |
| 02           | 362                    | 362                       | 364                    | 364                    | 364                    | 241                    | 277                    | 352                     | 356                                 |                                                    |                                             | 02       |
| 03           | 362                    | 362                       | 364                    | 364                    | 363                    | 239                    | 277                    | 351                     | 357                                 |                                                    |                                             | 03       |
| 04           | 362                    | 362                       | 365                    | 365                    | 365                    | 239                    | 282                    | 352                     | 357                                 |                                                    |                                             | 04       |
| 05           | 364                    | 364                       | 367                    | 367                    | 366                    | 239                    | 283                    | 354                     | 359                                 |                                                    |                                             | 05       |
| 06           | 362                    | 362                       | 365                    | 365                    | 365                    | 249                    | 285                    | 350                     | 357                                 |                                                    |                                             | 06       |
| 07           | 361                    | 361                       | 365                    | 365                    | 365                    | 252                    | 290                    | 352                     | 358                                 |                                                    |                                             | 07       |
| 80           | 363                    | 363                       | 367                    | 367                    | 367                    | 247                    | 291                    | 357                     | 360                                 |                                                    |                                             | 80       |
| Number<br>90 | of municip             | alities reporti<br>321    | ing data               |                        |                        |                        |                        |                         |                                     |                                                    | I                                           | 90       |
| 91           | 323                    | 323                       |                        |                        |                        |                        |                        |                         |                                     |                                                    |                                             | 90       |
| 92           | 326                    | 326                       |                        |                        |                        |                        |                        |                         |                                     |                                                    |                                             | 92       |
| 93           | 326                    | 326                       | 330                    | 330                    | 330                    | 157                    | 220                    | 303                     | 316                                 |                                                    |                                             | 93       |
| 94           | 331                    | 331                       | 336                    | 336                    | 335                    | 168                    | 226                    | 321                     | 322                                 |                                                    |                                             | 94       |
| 95           | 333                    | 333                       | 334                    | 334                    | 334                    | 165                    | 224                    | 324                     | 327                                 |                                                    |                                             | 95       |
| 96           | 335                    | 335                       | 338                    | 337                    | 337                    | 178                    | 236                    | 326                     | 330                                 |                                                    |                                             | 96       |
| 97           | 336                    | 336                       | 339                    | 340                    | 339                    | 180                    | 235                    | 330                     | 331                                 |                                                    |                                             | 97       |
| 98           | 337                    | 337                       | 340                    | 338                    | 338                    | 186                    | 238                    | 329                     | 330                                 |                                                    |                                             | 98       |
| 99           | 337                    | 337                       | 338                    | 338                    | 338                    | 185                    | 244                    | 329                     | 328                                 |                                                    |                                             | 99       |
| 00           | 338                    | 338                       | 337                    | 339                    | 339                    | 201                    | 259                    | 333                     | 331                                 |                                                    |                                             | 00       |
| 01           | 340                    | 340                       | 341                    | 341                    | 342                    | 214                    | 270                    | 337                     | 331                                 |                                                    |                                             | 01       |
| 02           | 339<br>340             | 339<br>340                | 341<br>342             | 341<br>342             | 342<br>342             | 228<br>228             | 265<br>266             | 335<br>336              | 334<br>336                          |                                                    |                                             | 02<br>03 |
| 03           | 340                    | 340                       | 342                    | 342                    | 342                    | 228                    | 270                    | 336                     | 336                                 |                                                    |                                             | 03       |
| 05           | 342                    | 342                       | 345                    | 345                    | 344                    | 228                    | 270                    | 335                     | 339                                 |                                                    |                                             | 05       |
| 06           | 340                    | 340                       | 343                    | 343                    | 343                    | 239                    | 271                    | 334                     | 336                                 |                                                    |                                             | 06       |
| 07           | 339                    | 339                       | 343                    | 343                    | 343                    | 242                    | 277                    | 335                     | 337                                 |                                                    |                                             | 07       |
| 80           | 341                    | 341                       | 345                    | 345                    | 345                    | 237                    | 277                    | 339                     | 339                                 |                                                    |                                             | 80       |