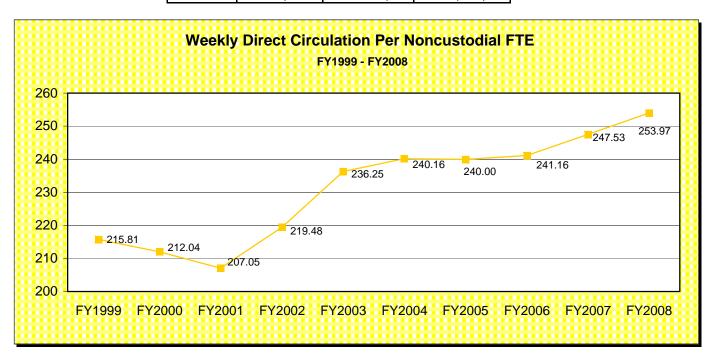

|        | Noncustodial | Annual Hours | Direct      |
|--------|--------------|--------------|-------------|
|        | FTE's        | Open         | Circulation |
| FY1999 | 4,029.2      | 955,990      | 45,217,133  |
| FY2000 | 4,117.7      | 963,026      | 45,402,115  |
| FY2001 | 4,251.5      | 969,283      | 45,774,970  |
| FY2002 | 4,221.2      | 978,801      | 48,175,852  |
| FY2003 | 4,014.9      | 957,275      | 49,322,440  |
| FY2004 | 3,973.5      | 931,257      | 49,621,539  |
| FY2005 | 4,032.3      | 936,675      | 50,323,688  |
| FY2006 | 4,068.3      | 939,776      | 51,017,444  |
| FY2007 | 4,049.6      | 933,499      | 52,125,573  |
| FY2008 | 4,101.8      | 941,393      | 54,170,682  |