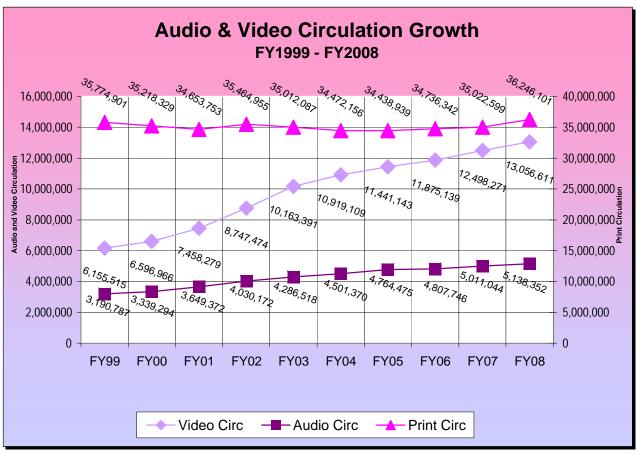

# Table of Contents FY2008 Summary Tables & Graphs

| Statewide                                                                                             |     |
|-------------------------------------------------------------------------------------------------------|-----|
| Summary, FY1990 - FY2008                                                                              |     |
| Operating Income and Operating Expenditures (FY1999 - FY2008) graphs                                  | . 5 |
| Circulation - Adult & Children's (FY1999 - FY2008) graph                                              | . 6 |
| Programs Offered (FY1999 - FY2008) graph                                                              | . 6 |
| Full-Time Equivalencies (FY1999 - FY2008) graph                                                       |     |
| Total Circulation Activity (FY1999 - FY2008) graph                                                    | . 7 |
| Weekly Hours Open and Direct Circulation Per Noncustodial FTE (FY1999-FY2008) charts                  | . 8 |
| Municipalities and Public Libraries by Population and Region                                          |     |
| Per Capita Operating Expenditures by Region and Population Served by Region charts                    | 10  |
| Sources of Operating Income and Operating Expenditures (FY1999 - FY2008)                              | 11  |
| Total Operating Income and Salaries & Materials Expenditures Adjusted for Inflation (FY1989 - FY2008) |     |
| Range of Population by Municipality map                                                               |     |
| Income and Evenenditures, EV2000                                                                      |     |
| Income and Expenditures, FY2008                                                                       | 11  |
| Operating Income, Appropriated Income & Operating Expenditures by Population Group                    |     |
| Operating Income, Appropriated Income & Operating Expenditures by Region and Statewide                |     |
| Sources of Operating Income chart and Operating Expenditures chart                                    |     |
| Total Library Operating Income graph and Library Per Capita Operating Income graph                    |     |
| Total Appropriated Municipal Income by Population Group and Per Capita by Population Group graphs     |     |
| Total Appropriated Municipal Income by Region and Per Capita by Region graphs                         |     |
| Total Appropriated Municipal Income Per Capita map                                                    |     |
| Salary, Materials and Network Expenditures by Population Group                                        |     |
| Salary, Materials and Network Expenditures by Region                                                  | 22  |
| Library Holdings, Circulation, Services and Staffing, FY2008                                          |     |
| Library Holdings & Circulation by Population Group                                                    | 23  |
| Library Holdings & Circulation by Region and Statewide                                                | 24  |
| Total Circulation Activity and Circulation Activity Per Capita graphs                                 | 25  |
| Total Direct Circulation and Direct Circulation Per Capita graphs                                     | 26  |
| Direct Circulation Per Capita map                                                                     | 27  |
| Non-Resident Circulation (NRC) and NRC as a % of Total Circulation Activity graphs                    | 28  |
| Audio and Video Circulation Growth chart and Circulation by Format chart                              | 29  |
| Weekly Duplicated Hours Open, Full-Time Equivalencies & Volunteer Hours by Population Group           | 30  |
|                                                                                                       |     |
| Full-Time Equivalencies and # of Employees graph and Full-Time Equivalencies by Region chart          | 32  |
| FTE by Position chart and Positions chart                                                             | 33  |
| Attendance and Reference charts                                                                       |     |
| Library Visits Per Capita map                                                                         |     |
| Reference Transactions Per Capita map                                                                 |     |
| Library Attendance and Services by Population Group                                                   |     |
| Library Attendance and Services by Region and Statewide                                               |     |
| Weekly Users of Internet Computer (FY2000-FY2008) & by Population Group graphs                        |     |