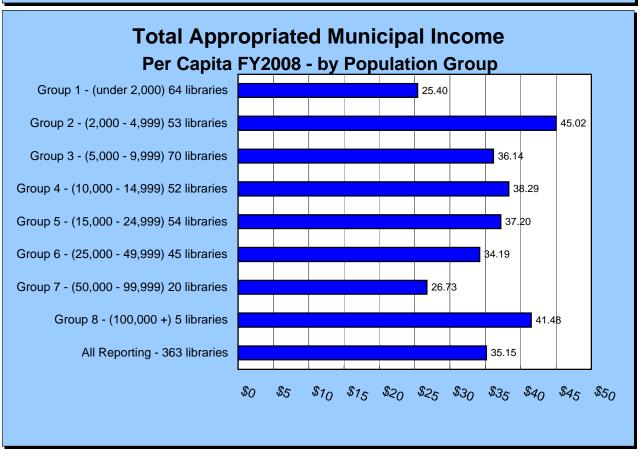

,653,140                      | 253.16                     |
| 363 High<br>Libraries Average   | 720,715                      | 43.46                       | 622,761                           | 36.20                         | 682,062                         | 40.58                      |
| Reporting Median                | 374,380                      | 43.46<br>35.69              | 324,736                           | 29.83                         | 339,114                         | 33.44                      |
| Reporting Median                | 374,360                      | 33.03                       | J24,1 JU                          | 23.03                         | 555,114                         | JJ. <del>44</del>          |

# **Sources of Operating Income FY2008**





















# Salary, Materials and Network Expenditures by Population Group

| Library