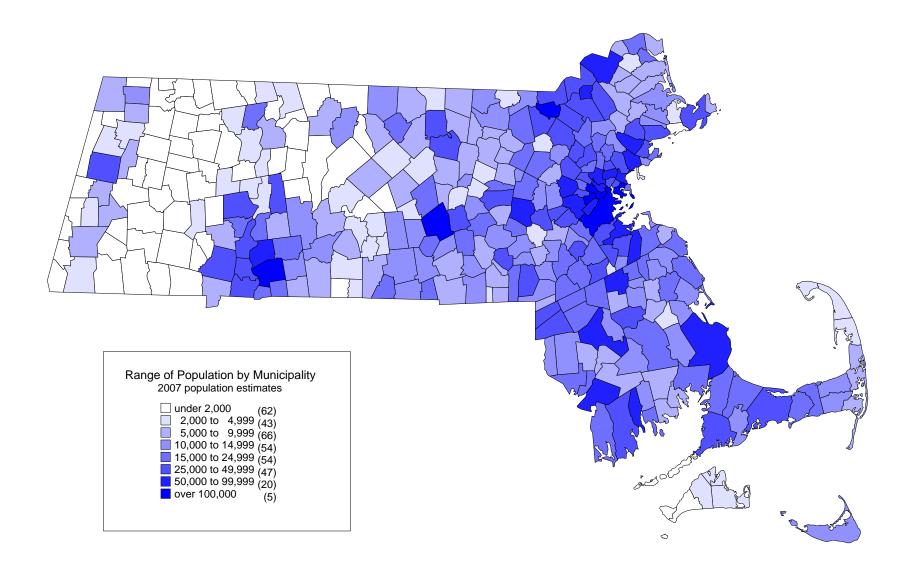

# Number of Municipalities\* by Size and Region

|              | A<br>( 0 | B<br>(2,000 | C<br>(5,000 | D<br>(10,000 | E<br>(15,000 | F<br>(25,000 | G<br>(50,000 | Н          |     |
|--------------|----------|-------------|-------------|--------------|--------------|--------------|--------------|------------|-----|
|              | -1,999)  | -4,999)     | -9,999)     | -14,999)     | -24,999)     | -49,999)     | -99,999)     | (100,000+) | All |
| Boston       | •        | •           | •           | -            | •            | 1            | 1            | 1          | 3   |
| Central      | 5        | 13          | 23          | 15           | 9            | 5            | -            | 1          | 71  |
| Metrowest    | 1        | 1           | 4           | 8            | 7            | 9            | 6            | 1          | 36  |
| Northeast    | 1        | 6           | 13          | 5            | 9            | 15           | 5            | 1          | 54  |
| Southeastern | 3        | 9           | 14          | 20           | 23           | 10           | 7            | -          | 86  |
| Western      | 50       | 15          | 14          | 4            | 6            | 7            | 1            | 1          | 98  |
| All          | 58       | 44          | 68          | 52           | 54           | 47           | 20           | 5          | 348 |

# Number of Libraries by Size and Region

|              | Library<br>Group 1<br>( 0<br>-1,999) | Library<br>Group 2<br>(2,000<br>-4,999) | Library<br>Group 3<br>(5,000<br>-9,999) | Library<br>Group 4<br>(10,000<br>-14,999) | Library<br>Group 5<br>(15,000<br>-24,999) | Library<br>Group 6<br>(25,000<br>-49,999) | Library<br>Group 7<br>(50,000<br>-99,999) | Library<br>Group 8<br>(100,000+) | All |
|--------------|--------------------------------------|-----------------------------------------|-----------------------------------------|-------------------------------------------|-------------------------------------------|-------------------------------------------|-------------------------------------------|----------------------------------|-----|
| Boston       | -                                    | -                                       | -                                       | -                                         | -                                         | 1                                         | 1                                         | 1                                | 3   |
| Central      | 6                                    | 14                                      | 22                                      | 15                                        | 9                                         | 5                                         | -                                         | 1                                | 72  |
| Metrowest    | 1                                    | 1                                       | 5                                       | 8                                         | 7                                         | 9                                         | 6                                         | 1                                | 38  |
| Northeast    | -                                    | 5                                       | 12                                      | 6                                         | 9                                         | 15                                        | 5                                         | 1                                | 53  |
| Southeastern | 6                                    | 20                                      | 16                                      | 20                                        | 23                                        | 9                                         | 7                                         | -                                | 101 |
| Western      | 56                                   | 13                                      | 15                                      | 4                                         | 6                                         | 7                                         | 1                                         | 1                                | 103 |
| All          | 69                                   | 53                                      | 70                                      | 53                                        | 54                                        | 46                                        | 19                                        | 5                                | 370 |

Total 2007 Population M Estimate: M

Massachusetts 6,451,442
Boston Region 693,266
Central Region 924,817
Metrowest Region 1,054,066
Northeast Region 1,292,043
Southeastern Region 1,674,153
Western Region\* 811,965