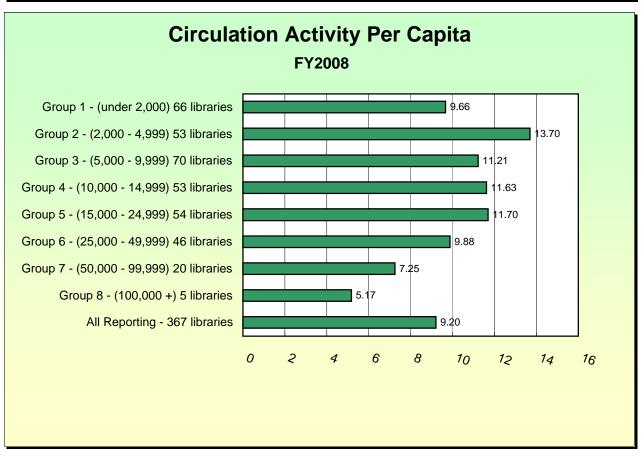

#### **HOLDINGS, CIRCULATION and SERVICES SUMMARY**

|          |                          |                          |                          |                          |                          | Interlibrary           | Interlibrary           | Annual             |                          |                        |                        |                  |                  |                |
|----------|--------------------------|--------------------------|--------------------------|--------------------------|--------------------------|------------------------|------------------------|--------------------|--------------------------|------------------------|------------------------|------------------|------------------|----------------|
| FY       | I I a I alian a a        | Holdings(a)              | Direct                   | Circulation              | Non Resident             |                        | Loans From             | Service            | Annual                   | Reference              | Registered             | Adult            | Children's       | FY             |
|          | Holdings                 | (w/microforms)           | Circulation              | Activity                 | Circulation(b)           | Other Libs.            | Other Libs.            | Hours(c)           | Attendance               | Transactions           | Borrowers              | Programs         | Programs         |                |
|          |                          |                          |                          |                          |                          |                        |                        |                    |                          |                        |                        |                  |                  |                |
| 90       | 28,019,307               |                          | 32,801,162               | 36,867,370               | 4,270,437                | 167,440                | 195,129                | 958,367            |                          |                        |                        |                  |                  | 90             |
| 91       | 28,100,176               |                          | 34,184,552               | 38,854,490               | 4,862,663                | 235,529                | 238,208                | 915,660            |                          |                        |                        |                  |                  | 91             |
| 92       | 28,466,352               |                          | 35,265,550               | 40,660,012               | 5,251,353                | 282,873                | 314,288                | 866,258            |                          |                        |                        |                  |                  | 92             |
| 93       | 29,114,969               |                          | 40,707,748               | 41,744,294               | 5,832,133                | N/A                    | N/A                    | 858,571            | 15,003,382               | 3,902,411              | 3,874,970              | 8,372            | 39,572           | 93             |
| 94       | 29,430,118               |                          | 40,813,741               | 41,446,790               | 6,294,735                | 633,049                | 637,382                | 860,861            | 15,189,217               | 4,152,668              | 4,065,641              | 11,076           | 41,966           | 94             |
| 95<br>96 | 30,069,578<br>30,176,852 |                          | 42,804,074<br>43,328,025 | 43,556,364<br>44,203,643 | 6,808,962<br>7,233,874   | 752,300<br>908,445     | 769,188<br>947,465     | 884,222<br>904,439 | 16,668,724<br>18,272,598 | 4,516,457<br>4,772,479 | 4,238,776<br>4,379,617 | 12,692<br>15,210 | 45,568<br>49,219 | 95<br>96       |
| 97       | 30,742,991               |                          | 44,930,173               | 45,950,967               | 7,753,896                | 1,050,865              | 1,071,486              | 926,654            | 19,055,787               | 4,847,748              | 4,548,853              | 16,318           | 51,560           | 97             |
| 98       | 31,133,201               |                          | 45,587,287               | 46,784,938               | 7,800,978                | 1,219,306              | 1,255,176              | 937,378            | 20,154,025               | 4,979,637              | 4,661,216              | 14,099           | 54,320           | 98             |
| 99       | 31,528,850               | 38,581,232               | 45,217,133               | 46,495,557               | 7,945,072                | 1,298,706              | 1,330,029              | 955,990            | 20,809,791               | 5,187,690              | 4,477,339              | 15,918           | 59,506           | 99             |
| 00       | 31,866,751               | 39,361,858               | 45,402,115               | 46,791,263               | 8,162,577                | 1,407,263              | 1,408,530              | 963,026            | 22,752,309               | 4,792,064              | 4,579,471              | 18,342           | 60,689           | 00             |
| 01       | 32,194,971               | 39,851,782               | 45,774,970               | 47,380,029               | 8,918,003                | 1,624,651              | 1,643,967              | 969,283            | 23,503,255               | 5,117,525              | 4,903,808              | 19,533           | 61,681           | 01             |
| 02       | 32,708,823               | 40,530,889               | 48,175,852               | 50,362,515               | 9,599,838                | 2,206,010              | 2,146,111              | 978,801            | 25,799,115               | 5,249,839              | 4,909,295              | 18,647           | 64,366           | 02             |
| 03       | 33,099,654               | 41,021,391               | 49,322,440               | 51,814,127               | 10,144,015               | 2,511,078              | 2,563,601              | 957,275            | 26,951,242               | 5,154,159              | 5,279,664              | 20,287           | 63,222           | 03             |
| 04       | 33,921,917               | 41,919,165               | 49,621,539               | 53,032,087               | 10,287,633               | 3,428,406              | 3,483,087              | 931,257            | 28,188,008               | 5,453,946              | 5,135,280              | 23,020           | 62,545           | 04             |
| 05       | 34,437,513               | 42,612,719               | 50,375,251               | 54,481,396               | 10,606,971               | 4,119,270              | 4,150,533              | 937,185            | 28,137,094               | 5,104,178              | 5,336,404              | 24,761           | 63,516           | 05<br>06       |
| 06<br>07 | 35,115,602<br>35,548,475 | 43,296,308<br>43,769,791 | 51,017,444<br>52,125,573 | 55,398,629<br>57,078,862 | 10,629,875<br>10,865,304 | 4,396,784<br>4,986,399 | 4,402,248<br>4,992,038 | 939,776<br>933,499 | 30,015,914<br>31,134,154 | 5,036,761<br>5,175,520 | 6,546,234<br>5,084,218 | 28,870<br>32,811 | 63,538<br>65,728 | 06             |
| 08       | 36,259,268               | 44,541,792               | 54,170,682               | 59,559,910               | 10,936,989               | 5,391,341              | 5,423,718              | 941,393            | 30,471,796               | 5,107,540              | 4,233,237              | 35,950           | 65,304           | 08             |
| Per Car  |                          | 44,041,702               | 01,170,002               | 00,000,010               | 10,000,000               | 0,001,011              | 0,120,110              | 041,000            | 00,111,100               | 0,107,010              | 1,200,201              | 00,000           | 00,001           |                |
| 90       | 4.83                     |                          | 5.66                     | 6.36                     | 0.74                     | 0.0289                 | 0.0337                 | 0.1653             |                          |                        |                        |                  |                  | 90             |
| 91       | 4.84                     |                          | 5.90                     | 6.71                     | 0.84                     | 0.0407                 | 0.0411                 | 0.1576             |                          |                        |                        |                  |                  | 91             |
| 92       | 4.77                     |                          | 5.91                     | 6.82                     | 0.88                     | 0.0474                 | 0.0527                 | 0.1452             |                          |                        |                        |                  |                  | 92             |
| 93       | 4.89                     |                          | 6.84                     | 7.01                     | 0.98                     | N/A                    | N/A                    | 0.1442             |                          |                        |                        |                  |                  | 93             |
| 94       | 4.92                     |                          | 6.83                     | 7.04                     | 1.05                     | 0.1059                 | 0.1066                 | 0.1431             | 4.49                     | 0.85                   | 0.69                   | 0.0019           | 0.0073           | 94             |
| 95       | 5.00                     |                          | 7.12                     | 7.37                     | 1.13                     | 0.1251                 | 0.1279                 | 0.1475             | 4.99                     | 0.90                   | 0.72                   | 0.0022           | 0.0077           | 95             |
| 96       | 5.00                     |                          | 7.18                     | 7.49                     | 1.20                     | 0.1506                 | 0.1571                 | 0.1509             | 5.15                     | 0.92                   | 0.73                   | 0.0025           | 0.0082           | 96             |
| 97       | 5.05                     |                          | 7.38                     | 7.72                     | 1.27                     | 0.1727                 | 0.1760                 | 0.1522             | 5.34                     | 0.94                   | 0.77                   | 0.0027           | 0.0086           | 97             |
| 98<br>99 | 5.12                     | 6.20                     | 7.49                     | 7.69                     | 1.28                     | 0.2004                 | 0.2063                 | 0.1540             | 5.39                     | 0.95                   | 0.77                   | 0.0023           | 0.0090<br>0.0098 | 98<br>99       |
| 00       | 5.13<br>5.17             | 6.28<br>6.38             | 7.36<br>7.36             | 7.57<br>7.58             | 1.29<br>1.32             | 0.2115<br>0.2281       | 0.2166<br>0.2283       | 0.1557<br>0.1561   | 5.42<br>5.49             | 0.96<br>0.88           | 0.73<br>0.74           | 0.0026<br>0.0030 | 0.0098           | 00             |
| 01       | 5.08                     | 6.28                     | 7.22                     | 7.47                     | 1.41                     | 0.2561                 | 0.2592                 | 0.1528             | 5.57                     | 0.88                   | 0.74                   | 0.0030           | 0.0098           | 01             |
| 02       | 5.16                     |                          | 7.60                     | 7.94                     | 1.51                     | 0.3478                 | 0.3384                 | 0.1543             | 5.86                     | 0.91                   | 0.78                   | 0.0029           | 0.0102           | 02             |
| 03       | 5.15                     | 6.39                     | 7.68                     | 8.07                     | 1.58                     | 0.3911                 | 0.3993                 | 0.1491             | 5.89                     | 0.89                   | 0.83                   | 0.0032           | 0.0099           | 03             |
| 04       | 5.28                     | 6.53                     | 7.73                     | 8.26                     | 1.60                     | 0.5339                 | 0.5424                 | 0.1450             | 6.11                     | 0.92                   | 0.80                   | 0.0036           | 0.0098           | 04             |
| 05       | 5.37                     | 6.64                     | 7.86                     | 8.50                     | 1.65                     | 0.6424                 | 0.6473                 | 0.1461             | 6.14                     | 0.88                   | 0.83                   | 0.0039           | 0.0099           | 05             |
| 06       | 5.50                     | 6.78                     | 7.99                     | 8.67                     | 1.66                     | 0.6882                 | 0.6890                 | 0.1471             | 6.49                     | 0.88                   | 1.03                   | 0.0045           | 0.0099           | 06             |
| 07       | 5.56                     |                          | 8.16                     | 8.94                     | 1.70                     | 0.7806                 | 0.7815                 | 0.1461             | 6.56                     | 0.89                   | 0.80                   | 0.0051           | 0.0103           | 07             |
| 08       | 5.63                     |                          | 8.41                     | 9.24                     | 1.70                     | 0.8367                 | 0.8417                 | 0.1461             | 6.70                     | 0.87                   | 0.66                   | 0.0056           | 0.0101           | 80             |
| ,        | 3                        | apita Figures            | 4.00/                    | E E0/                    | 44.00/                   | 40.00/                 | 00.00/                 | 4.70/              |                          |                        |                        |                  |                  | 00.01          |
| 90-91    | 0.1%                     |                          | 4.3%                     | 5.5%                     | 14.0%                    | 40.8%                  | 22.2%                  | -4.7%<br>7.0%      |                          |                        |                        |                  |                  | 90-91<br>91-92 |
| 91-92    | -1.3%<br>2.5%            |                          | 0.2%<br>15.7%            | 1.6%<br>2.9%             | 4.9%<br>11.3%            | 16.6%<br>N/A           | 28.1%<br>N/A           | -7.9%<br>-0.7%     |                          |                        |                        |                  |                  | 91-92          |
| 93-94    | 0.6%                     |                          | -0.1%                    | 0.4%                     | 7.4%                     | N/A                    | N/A                    | -0.7%              |                          |                        |                        |                  |                  | 93-94          |
| 94-95    | 1.6%                     |                          | 4.2%                     | 4.7%                     | 7.5%                     | 18.1%                  | 20.0%                  | 3.1%               | 11.1%                    | 6.8%                   | 3.2%                   | 11.6%            | 5.7%             | 94-95          |
| 95-96    | 0.1%                     |                          | 0.8%                     | 1.6%                     | 5.9%                     | 20.4%                  | 22.8%                  | 2.3%               | 3.3%                     | 2.0%                   | 1.9%                   | 18.3%            | 6.6%             | 95-96          |
| 96-97    | 1.0%                     |                          | 2.8%                     | 3.1%                     | 5.9%                     | 14.7%                  | 12.1%                  | 0.8%               | 3.6%                     | 1.6%                   | 5.3%                   | 7.1%             | 4.6%             | 96-97          |
| 97-98    | 1.3%                     |                          | 1.5%                     | -0.4%                    | 0.9%                     | 16.0%                  | 17.2%                  | 1.2%               | 0.9%                     | 1.7%                   | 0.1%                   | -14.3%           | 4.5%             | 97-98          |
| 98-99    | 0.4%                     |                          | -1.7%                    | -1.5%                    | 0.9%                     | 5.6%                   | 5.0%                   | 1.1%               | 0.5%                     | 0.9%                   | -4.8%                  | 12.0%            | 8.7%             | 98-99          |
| 99-00    | 0.6%                     | 1.5%                     | -0.1%                    | 0.2%                     | 2.3%                     | 7.8%                   | 5.4%                   | 0.3%               | 1.4%                     | -8.6%                  | 1.6%                   | 14.3%            | 1.2%             | 99-00          |
| 00-01    | -1.7%                    | -1.5%                    | -2.0%                    | -1.5%                    | 6.3%                     | 12.3%                  | 13.5%                  | -2.1%              | 1.5%                     | 0.4%                   | 4.1%                   | 3.6%             | -1.1%            | 00-01          |
| 01-02    | 1.6%                     | 1.7%                     | 5.3%                     | 6.3%                     | 7.7%                     | 35.8%                  | 30.6%                  | 1.0%               | 5.2%                     | 3.2%                   | 0.4%                   | -5.0%            | 3.8%             | 01-02          |
| 02-03    | -0.1%                    | 0.0%                     | 1.1%                     | 1.6%                     | 4.4%                     | 12.4%                  | 18.0%                  | -3.4%              | 0.6%                     | -2.0%                  | 6.4%                   | 7.4%             | -3.0%            | 02-03          |
| 03-04    | 2.5%                     | 2.2%                     | 0.6%                     | 2.3%                     | 1.4%                     | 36.5%                  | 35.8%                  | -2.7%              | 3.7%                     | 3.6%                   | -3.1%                  | 13.6%            | -1.0%            | 03-04<br>04-05 |
| 05-06    | 1.7%<br>2.3%             | 1.8%<br>2.0%             | 1.7%<br>1.6%             | 2.9%                     | 3.3%<br>0.6%             | 20.3%<br>7.1%          | 19.3%<br>6.4%          | 0.8%<br>0.7%       | 0.5%<br>5.6%             | -4.8%<br>-0.1%         | 4.3%<br>23.1%          | 7.6%<br>16.6%    | 1.6%<br>0.0%     | 05-06          |
| 06-07    | 1.2%                     | 1.1%                     | 2.2%                     | 3.0%                     | 2.2%                     | 13.4%                  | 13.4%                  | -0.7%              | 1.2%                     | 0.8%                   | -22.4%                 | 14.1%            | 3.9%             | 06-07          |
| 07-08    | 1.1%                     | 0.9%                     | 3.0%                     | 3.4%                     | -0.2%                    | 7.2%                   | 7.7%                   | 0.0%               | 2.2%                     | -1.7%                  | -17.5%                 | 8.6%             | -1.5%            | 07-08          |
| 19 yr    | ,0                       | 2.370                    | 2.370                    | 2.170                    | 3.270                    |                        | ,0                     | 5.570              | ,                        | /0                     |                        | 2.370            |                  | 19 yr          |
| Total    | 16.4%                    | 10.0%                    | 48.6%                    | 45.3%                    | 130.4%                   | 2796.3%                | 2400.3%                | -11.6%             | 49.4%                    | 2.8%                   | -5.3%                  | 189.3%           | 38.7%            | Total          |
| (a) Seve | eral libraries           | reported larg            | ge numbers               | of microfor              | ms holdings              | that were r            | ot reported            |                    | Y1999                    |                        |                        |                  |                  |                |
| (h) Non  | Pooldont C               | irculation for I         | TV4000 T                 | V4000 4:4 ×              | ام مامینام م             | naudation to           |                        |                    |                          |                        |                        |                  |                  |                |