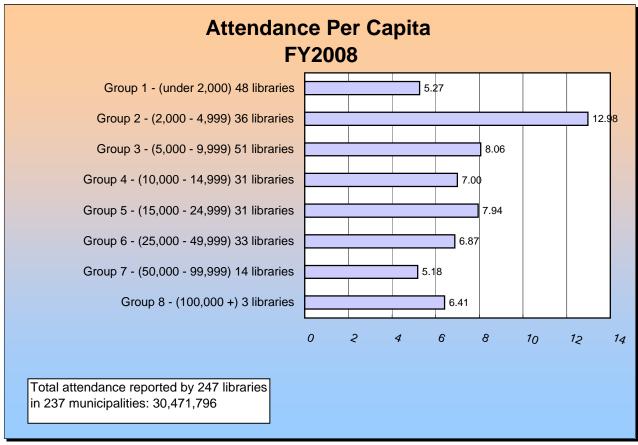

#### **HOLDINGS, CIRCULATION and SERVICES SUMMARY**

|          |                          |                          |                          |                          |                          | Interlibrary           | Interlibrary           | Annual             |                          |                        |                        |                  |                  |                |
|----------|--------------------------|--------------------------|--------------------------|--------------------------|--------------------------|------------------------|------------------------|--------------------|--------------------------|------------------------|------------------------|------------------|------------------|----------------|
| FY       | I I a I alian a a        | Holdings(a)              | Direct                   | Circulation              | Non Resident             |                        | Loans From             | Service            | Annual                   | Reference              | Registered             | Adult            | Children's       | FY             |
|          | Holdings                 | (w/microforms)           | Circulation              | Activity                 | Circulation(b)           | Other Libs.            | Other Libs.            | Hours(c)           | Attendance               | Transactions           | Borrowers              | Programs         | Programs         |                |
|          |                          |                          |                          |                          |                          |                        |                        |                    |                          |                        |                        |                  |                  |                |
| 90       | 28,019,307               |                          | 32,801,162               | 36,867,370               | 4,270,437                | 167,440                | 195,129                | 958,367            |                          |                        |                        |                  |                  | 90             |
| 91       | 28,100,176               |                          | 34,184,552               | 38,854,490               | 4,862,663                | 235,529                | 238,208                | 915,660            |                          |                        |                        |                  |                  | 91             |
| 92       | 28,466,352               |                          | 35,265,550               | 40,660,012               | 5,251,353                | 282,873                | 314,288                | 866,258            |                          |                        |                        |                  |                  | 92             |
| 93       | 29,114,969               |                          | 40,707,748               | 41,744,294               | 5,832,133                | N/A                    | N/A                    | 858,571            | 15,003,382               | 3,902,411              | 3,874,970              | 8,372            | 39,572           | 93             |
| 94       | 29,430,118               |                          | 40,813,741               | 41,446,790               | 6,294,735                | 633,049                | 637,382                | 860,861            | 15,189,217               | 4,152,668              | 4,065,641              | 11,076           | 41,966           | 94             |
| 95<br>96 | 30,069,578<br>30,176,852 |                          | 42,804,074<br>43,328,025 | 43,556,364<br>44,203,643 | 6,808,962<br>7,233,874   | 752,300<br>908,445     | 769,188<br>947,465     | 884,222<br>904,439 | 16,668,724<br>18,272,598 | 4,516,457<br>4,772,479 | 4,238,776<br>4,379,617 | 12,692<br>15,210 | 45,568<br>49,219 | 95<br>96       |
| 97       | 30,742,991               |                          | 44,930,173               | 45,950,967               | 7,753,896                | 1,050,865              | 1,071,486              | 926,654            | 19,055,787               | 4,847,748              | 4,548,853              | 16,318           | 51,560           | 97             |
| 98       | 31,133,201               |                          | 45,587,287               | 46,784,938               | 7,800,978                | 1,219,306              | 1,255,176              | 937,378            | 20,154,025               | 4,979,637              | 4,661,216              | 14,099           | 54,320           | 98             |
| 99       | 31,528,850               | 38,581,232               | 45,217,133               | 46,495,557               | 7,945,072                | 1,298,706              | 1,330,029              | 955,990            | 20,809,791               | 5,187,690              | 4,477,339              | 15,918           | 59,506           | 99             |
| 00       | 31,866,751               | 39,361,858               | 45,402,115               | 46,791,263               | 8,162,577                | 1,407,263              | 1,408,530              | 963,026            | 22,752,309               | 4,792,064              | 4,579,471              | 18,342           | 60,689           | 00             |
| 01       | 32,194,971               | 39,851,782               | 45,774,970               | 47,380,029               | 8,918,003                | 1,624,651              | 1,643,967              | 969,283            | 23,503,255               | 5,117,525              | 4,903,808              | 19,533           | 61,681           | 01             |
| 02       | 32,708,823               | 40,530,889               | 48,175,852               | 50,362,515               | 9,599,838                | 2,206,010              | 2,146,111              | 978,801            | 25,799,115               | 5,249,839              | 4,909,295              | 18,647           | 64,366           | 02             |
| 03       | 33,099,654               | 41,021,391               | 49,322,440               | 51,814,127               | 10,144,015               | 2,511,078              | 2,563,601              | 957,275            | 26,951,242               | 5,154,159              | 5,279,664              | 20,287           | 63,222           | 03             |
| 04       | 33,921,917               | 41,919,165               | 49,621,539               | 53,032,087               | 10,287,633               | 3,428,406              | 3,483,087              | 931,257            | 28,188,008               | 5,453,946              | 5,135,280              | 23,020           | 62,545           | 04             |
| 05       | 34,437,513               | 42,612,719               | 50,375,251               | 54,481,396               | 10,606,971               | 4,119,270              | 4,150,533              | 937,185            | 28,137,094               | 5,104,178              | 5,336,404              | 24,761           | 63,516           | 05<br>06       |
| 06<br>07 | 35,115,602<br>35,548,475 | 43,296,308<br>43,769,791 | 51,017,444<br>52,125,573 | 55,398,629<br>57,078,862 | 10,629,875<br>10,865,304 | 4,396,784<br>4,986,399 | 4,402,248<br>4,992,038 | 939,776<br>933,499 | 30,015,914<br>31,134,154 | 5,036,761<br>5,175,520 | 6,546,234<br>5,084,218 | 28,870<br>32,811 | 63,538<br>65,728 | 06             |
| 08       | 36,259,268               | 44,541,792               | 54,170,682               | 59,559,910               | 10,936,989               | 5,391,341              | 5,423,718              | 941,393            | 30,471,796               | 5,107,540              | 4,233,237              | 35,950           | 65,304           | 08             |
| Per Car  |                          | 44,041,702               | 01,170,002               | 00,000,010               | 10,000,000               | 0,001,011              | 0,120,110              | 041,000            | 00,111,100               | 0,107,010              | 1,200,201              | 00,000           | 00,001           |                |
| 90       | 4.83                     |                          | 5.66                     | 6.36                     | 0.74                     | 0.0289                 | 0.0337                 | 0.1653             |                          |                        |                        |                  |                  | 90             |
| 91       | 4.84                     |                          | 5.90                     | 6.71                     | 0.84                     | 0.0407                 | 0.0411                 | 0.1576             |                          |                        |                        |                  |                  | 91             |
| 92       | 4.77                     |                          | 5.91                     | 6.82                     | 0.88                     | 0.0474                 | 0.0527                 | 0.1452             |                          |                        |                        |                  |                  | 92             |
| 93       | 4.89                     |                          | 6.84                     | 7.01                     | 0.98                     | N/A                    | N/A                    | 0.1442             |                          |                        |                        |                  |                  | 93             |
| 94       | 4.92                     |                          | 6.83                     | 7.04                     | 1.05                     | 0.1059                 | 0.1066                 | 0.1431             | 4.49                     | 0.85                   | 0.69                   | 0.0019           | 0.0073           | 94             |
| 95       | 5.00                     |                          | 7.12                     | 7.37                     | 1.13                     | 0.1251                 | 0.1279                 | 0.1475             | 4.99                     | 0.90                   | 0.72                   | 0.0022           | 0.0077           | 95             |
| 96       | 5.00                     |                          | 7.18                     | 7.49                     | 1.20                     | 0.1506                 | 0.1571                 | 0.1509             | 5.15                     | 0.92                   | 0.73                   | 0.0025           | 0.0082           | 96             |
| 97       | 5.05                     |                          | 7.38                     | 7.72                     | 1.27                     | 0.1727                 | 0.1760                 | 0.1522             | 5.34                     | 0.94                   | 0.77                   | 0.0027           | 0.0086           | 97             |
| 98<br>99 | 5.12                     | 6.20                     | 7.49                     | 7.69                     | 1.28                     | 0.2004                 | 0.2063                 | 0.1540             | 5.39                     | 0.95                   | 0.77                   | 0.0023           | 0.0090<br>0.0098 | 98<br>99       |
| 00       | 5.13<br>5.17             | 6.28<br>6.38             | 7.36<br>7.36             | 7.57<br>7.58             | 1.29<br>1.32             | 0.2115<br>0.2281       | 0.2166<br>0.2283       | 0.1557<br>0.1561   | 5.42<br>5.49             | 0.96<br>0.88           | 0.73<br>0.74           | 0.0026<br>0.0030 | 0.0098           | 00             |
| 01       | 5.08                     | 6.28                     | 7.22                     | 7.47                     | 1.41                     | 0.2561                 | 0.2592                 | 0.1528             | 5.57                     | 0.88                   | 0.74                   | 0.0030           | 0.0098           | 01             |
| 02       | 5.16                     |                          | 7.60                     | 7.94                     | 1.51                     | 0.3478                 | 0.3384                 | 0.1543             | 5.86                     | 0.91                   | 0.78                   | 0.0029           | 0.0102           | 02             |
| 03       | 5.15                     | 6.39                     | 7.68                     | 8.07                     | 1.58                     | 0.3911                 | 0.3993                 | 0.1491             | 5.89                     | 0.89                   | 0.83                   | 0.0032           | 0.0099           | 03             |
| 04       | 5.28                     | 6.53                     | 7.73                     | 8.26                     | 1.60                     | 0.5339                 | 0.5424                 | 0.1450             | 6.11                     | 0.92                   | 0.80                   | 0.0036           | 0.0098           | 04             |
| 05       | 5.37                     | 6.64                     | 7.86                     | 8.50                     | 1.65                     | 0.6424                 | 0.6473                 | 0.1461             | 6.14                     | 0.88                   | 0.83                   | 0.0039           | 0.0099           | 05             |
| 06       | 5.50                     | 6.78                     | 7.99                     | 8.67                     | 1.66                     | 0.6882                 | 0.6890                 | 0.1471             | 6.49                     | 0.88                   | 1.03                   | 0.0045           | 0.0099           | 06             |
| 07       | 5.56                     |                          | 8.16                     | 8.94                     | 1.70                     | 0.7806                 | 0.7815                 | 0.1461             | 6.56                     | 0.89                   | 0.80                   | 0.0051           | 0.0103           | 07             |
| 08       | 5.63                     |                          | 8.41                     | 9.24                     | 1.70                     | 0.8367                 | 0.8417                 | 0.1461             | 6.70                     | 0.87                   | 0.66                   | 0.0056           | 0.0101           | 80             |
| ,        | 3                        | apita Figures            | 4.00/                    | E E0/                    | 44.00/                   | 40.00/                 | 00.00/                 | 4.70/              |                          |                        |                        |                  |                  | 00.01          |
| 90-91    | 0.1%                     |                          | 4.3%                     | 5.5%                     | 14.0%                    | 40.8%                  | 22.2%                  | -4.7%<br>7.0%      |                          |                        |                        |                  |                  | 90-91<br>91-92 |
| 91-92    | -1.3%<br>2.5%            |                          | 0.2%<br>15.7%            | 1.6%<br>2.9%             | 4.9%<br>11.3%            | 16.6%<br>N/A           | 28.1%<br>N/A           | -7.9%<br>-0.7%     |                          |                        |                        |                  |                  | 91-92          |
| 93-94    | 0.6%                     |                          | -0.1%                    | 0.4%                     | 7.4%                     | N/A                    | N/A                    | -0.7%              |                          |                        |                        |                  |                  | 93-94          |
| 94-95    | 1.6%                     |                          | 4.2%                     | 4.7%                     | 7.5%                     | 18.1%                  | 20.0%                  | 3.1%               | 11.1%                    | 6.8%                   | 3.2%                   | 11.6%            | 5.7%             | 94-95          |
| 95-96    | 0.1%                     |                          | 0.8%                     | 1.6%                     | 5.9%                     | 20.4%                  | 22.8%                  | 2.3%               | 3.3%                     | 2.0%                   | 1.9%                   | 18.3%            | 6.6%             | 95-96          |
| 96-97    | 1.0%                     |                          | 2.8%                     | 3.1%                     | 5.9%                     | 14.7%                  | 12.1%                  | 0.8%               | 3.6%                     | 1.6%                   | 5.3%                   | 7.1%             | 4.6%             | 96-97          |
| 97-98    | 1.3%                     |                          | 1.5%                     | -0.4%                    | 0.9%                     | 16.0%                  | 17.2%                  | 1.2%               | 0.9%                     | 1.7%                   | 0.1%                   | -14.3%           | 4.5%             | 97-98          |
| 98-99    | 0.4%                     |                          | -1.7%                    | -1.5%                    | 0.9%                     | 5.6%                   | 5.0%                   | 1.1%               | 0.5%                     | 0.9%                   | -4.8%                  | 12.0%            | 8.7%             | 98-99          |
| 99-00    | 0.6%                     | 1.5%                     | -0.1%                    | 0.2%                     | 2.3%                     | 7.8%                   | 5.4%                   | 0.3%               | 1.4%                     | -8.6%                  | 1.6%                   | 14.3%            | 1.2%             | 99-00          |
| 00-01    | -1.7%                    | -1.5%                    | -2.0%                    | -1.5%                    | 6.3%                     | 12.3%                  | 13.5%                  | -2.1%              | 1.5%                     | 0.4%                   | 4.1%                   | 3.6%             | -1.1%            | 00-01          |
| 01-02    | 1.6%                     | 1.7%                     | 5.3%                     | 6.3%                     | 7.7%                     | 35.8%                  | 30.6%                  | 1.0%               | 5.2%                     | 3.2%                   | 0.4%                   | -5.0%            | 3.8%             | 01-02          |
| 02-03    | -0.1%                    | 0.0%                     | 1.1%                     | 1.6%                     | 4.4%                     | 12.4%                  | 18.0%                  | -3.4%              | 0.6%                     | -2.0%                  | 6.4%                   | 7.4%             | -3.0%            | 02-03          |
| 03-04    | 2.5%                     | 2.2%                     | 0.6%                     | 2.3%                     | 1.4%                     | 36.5%                  | 35.8%                  | -2.7%              | 3.7%                     | 3.6%                   | -3.1%                  | 13.6%            | -1.0%            | 03-04<br>04-05 |
| 05-06    | 1.7%<br>2.3%             | 1.8%<br>2.0%             | 1.7%<br>1.6%             | 2.9%                     | 3.3%<br>0.6%             | 20.3%<br>7.1%          | 19.3%<br>6.4%          | 0.8%<br>0.7%       | 0.5%<br>5.6%             | -4.8%<br>-0.1%         | 4.3%<br>23.1%          | 7.6%<br>16.6%    | 1.6%<br>0.0%     | 05-06          |
| 06-07    | 1.2%                     | 1.1%                     | 2.2%                     | 3.0%                     | 2.2%                     | 13.4%                  | 13.4%                  | -0.7%              | 1.2%                     | 0.8%                   | -22.4%                 | 14.1%            | 3.9%             | 06-07          |
| 07-08    | 1.1%                     | 0.9%                     | 3.0%                     | 3.4%                     | -0.2%                    | 7.2%                   | 7.7%                   | 0.0%               | 2.2%                     | -1.7%                  | -17.5%                 | 8.6%             | -1.5%            | 07-08          |
| 19 yr    | ,0                       | 2.370                    | 2.370                    | 2.170                    | 3.270                    |                        | ,0                     | 5.570              | ,                        | /0                     |                        | 2.370            |                  | 19 yr          |
| Total    | 16.4%                    | 10.0%                    | 48.6%                    | 45.3%                    | 130.4%                   | 2796.3%                | 2400.3%                | -11.6%             | 49.4%                    | 2.8%                   | -5.3%                  | 189.3%           | 38.7%            | Total          |
| (a) Seve | eral libraries           | reported larg            | ge numbers               | of microfor              | ms holdings              | that were r            | ot reported            |                    | Y1999                    |                        |                        |                  |                  |                |
| (h) Non  | Pooldont C               | irculation for I         | TV4000 T                 | V4000 4:4 ×              | ام مامینام م             | naudation to           |                        |                    |                          |                        |                        |                  |                  |                |