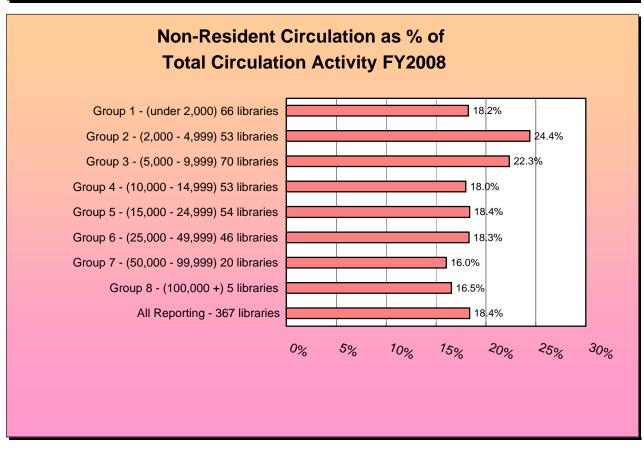

# Table of Contents FY2008 Summary Tables & Graphs

| Statewide                                                                                             |     |
|-------------------------------------------------------------------------------------------------------|-----|
| Summary, FY1990 - FY2008                                                                              |     |
| Operating Income and Operating Expenditures (FY1999 - FY2008) graphs                                  | . 5 |
| Circulation - Adult & Children's (FY1999 - FY2008) graph                                              | . 6 |
| Programs Offered (FY1999 - FY2008) graph                                                              | . 6 |
| Full-Time Equivalencies (FY1999 - FY2008) graph                                                       |     |
| Total Circulation Activity (FY1999 - FY2008) graph                                                    | . 7 |
| Weekly Hours Open and Direct Circulation Per Noncustodial FTE (FY1999-FY2008) charts                  | . 8 |
| Municipalities and Public Libraries by Population and Region                                          |     |
| Per Capita Operating Expenditures by Region and Population Served by Region charts                    | 10  |
| Sources of Operating Income and Operating Expenditures (FY1999 - FY2008)                              | 11  |
| Total Operating Income and Salaries & Materials Expenditures Adjusted for Inflation (FY1989 - FY2008) |     |
| Range of Population by Municipality map                                                               |     |
| Income and Evenenditures, EV2000                                                                      |     |
| Income and Expenditures, FY2008                                                                       | 11  |
| Operating Income, Appropriated Income & Operating Expenditures by Population Group                    |     |
| Operating Income, Appropriated Income & Operating Expenditures by Region and Statewide                |     |
| Sources of Operating Income chart and Operating Expenditures chart                                    |     |
| Total Library Operating Income graph and Library Per Capita Operating Income graph                    |     |
| Total Appropriated Municipal Income by Population Group and Per Capita by Population Group graphs     |     |
| Total Appropriated Municipal Income by Region and Per Capita by Region graphs                         |     |
| Total Appropriated Municipal Income Per Capita map                                                    |     |
| Salary, Materials and Network Expenditures by Population Group                                        |     |
| Salary, Materials and Network Expenditures by Region                                                  | 22  |
| Library Holdings, Circulation, Services and Staffing, FY2008                                          |     |
| Library Holdings & Circulation by Population Group                                                    | 23  |
| Library Holdings & Circulation by Region and Statewide                                                | 24  |
| Total Circulation Activity and Circulation Activity Per Capita graphs                                 | 25  |
| Total Direct Circulation and Direct Circulation Per Capita graphs                                     | 26  |
| Direct Circulation Per Capita map                                                                     | 27  |
| Non-Resident Circulation (NRC) and NRC as a % of Total Circulation Activity graphs                    | 28  |
| Audio and Video Circulation Growth chart and Circulation by Format chart                              | 29  |
| Weekly Duplicated Hours Open, Full-Time Equivalencies & Volunteer Hours by Population Group           | 30  |
|                                                                                                       |     |
| Full-Time Equivalencies and # of Employees graph and Full-Time Equivalencies by Region chart          | 32  |
| FTE by Position chart and Positions chart                                                             | 33  |
| Attendance and Reference charts                                                                       |     |
| Library Visits Per Capita map                                                                         |     |
| Reference Transactions Per Capita map                                                                 |     |
| Library Attendance and Services by Population Group                                                   |     |
| Library Attendance and Services by Region and Statewide                                               |     |
| Weekly Users of Internet Computer (FY2000-FY2008) & by Population Group graphs                        |     |