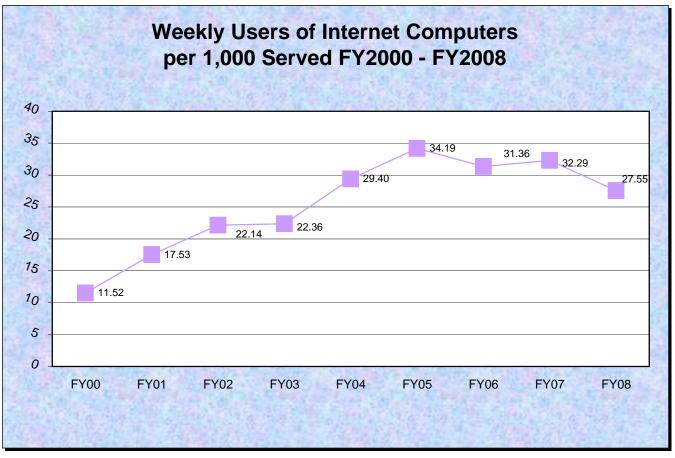

# Table of Contents FY2008 Summary Tables & Graphs

| Statewide                                                                                             |     |
|-------------------------------------------------------------------------------------------------------|-----|
| Summary, FY1990 - FY2008                                                                              |     |
| Operating Income and Operating Expenditures (FY1999 - FY2008) graphs                                  | . 5 |
| Circulation - Adult & Children's (FY1999 - FY2008) graph                                              | . 6 |
| Programs Offered (FY1999 - FY2008) graph                                                              | . 6 |
| Full-Time Equivalencies (FY1999 - FY2008) graph                                                       |     |
| Total Circulation Activity (FY1999 - FY2008) graph                                                    | . 7 |
| Weekly Hours Open and Direct Circulation Per Noncustodial FTE (FY1999-FY2008) charts                  | . 8 |
| Municipalities and Public Libraries by Population and Region                                          |     |
| Per Capita Operating Expenditures by Region and Population Served by Region charts                    | 10  |
| Sources of Operating Income and Operating Expenditures (FY1999 - FY2008)                              | 11  |
| Total Operating Income and Salaries & Materials Expenditures Adjusted for Inflation (FY1989 - FY2008) |     |
| Range of Population by Municipality map                                                               |     |
| Income and Evenenditures, EV2000                                                                      |     |
| Income and Expenditures, FY2008                                                                       | 11  |
| Operating Income, Appropriated Income & Operating Expenditures by Population Group                    |     |
| Operating Income, Appropriated Income & Operating Expenditures by Region and Statewide                |     |
| Sources of Operating Income chart and Operating Expenditures chart                                    |     |
| Total Library Operating Income graph and Library Per Capita Operating Income graph                    |     |
| Total Appropriated Municipal Income by Population Group and Per Capita by Population Group graphs     |     |
| Total Appropriated Municipal Income by Region and Per Capita by Region graphs                         |     |
| Total Appropriated Municipal Income Per Capita map                                                    |     |
| Salary, Materials and Network Expenditures by Population Group                                        |     |
| Salary, Materials and Network Expenditures by Region                                                  | 22  |
| Library Holdings, Circulation, Services and Staffing, FY2008                                          |     |
| Library Holdings & Circulation by Population Group                                                    | 23  |
| Library Holdings & Circulation by Region and Statewide                                                | 24  |
| Total Circulation Activity and Circulation Activity Per Capita graphs                                 | 25  |
| Total Direct Circulation and Direct Circulation Per Capita graphs                                     | 26  |
| Direct Circulation Per Capita map                                                                     | 27  |
| Non-Resident Circulation (NRC) and NRC as a % of Total Circulation Activity graphs                    | 28  |
| Audio and Video Circulation Growth chart and Circulation by Format chart                              | 29  |
| Weekly Duplicated Hours Open, Full-Time Equivalencies & Volunteer Hours by Population Group           | 30  |
|                                                                                                       |     |
| Full-Time Equivalencies and # of Employees graph and Full-Time Equivalencies by Region chart          | 32  |
| FTE by Position chart and Positions chart                                                             | 33  |
| Attendance and Reference charts                                                                       |     |
| Library Visits Per Capita map                                                                         |     |
| Reference Transactions Per Capita map                                                                 |     |
| Library Attendance and Services by Population Group                                                   |     |
| Library Attendance and Services by Region and Statewide                                               |     |
| Weekly Users of Internet Computer (FY2000-FY2008) & by Population Group graphs                        |     |