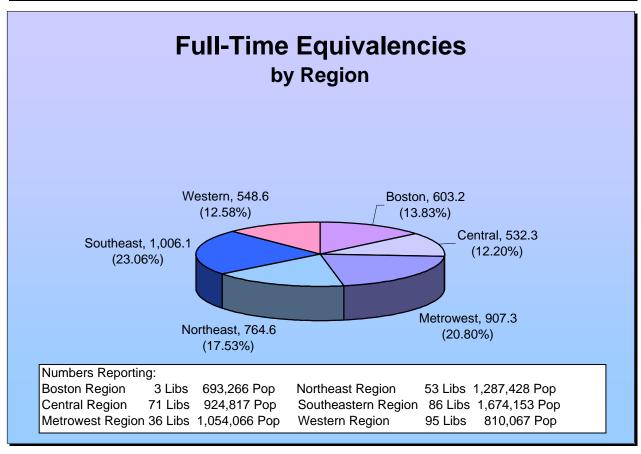

# Table of Contents FY2008 Summary Tables & Graphs

| Statewide                                                                                             |     |
|-------------------------------------------------------------------------------------------------------|-----|
| Summary, FY1990 - FY2008                                                                              |     |
| Operating Income and Operating Expenditures (FY1999 - FY2008) graphs                                  | . 5 |
| Circulation - Adult & Children's (FY1999 - FY2008) graph                                              | . 6 |
| Programs Offered (FY1999 - FY2008) graph                                                              | . 6 |
| Full-Time Equivalencies (FY1999 - FY2008) graph                                                       |     |
| Total Circulation Activity (FY1999 - FY2008) graph                                                    | . 7 |
| Weekly Hours Open and Direct Circulation Per Noncustodial FTE (FY1999-FY2008) charts                  | . 8 |
| Municipalities and Public Libraries by Population and Region                                          |     |
| Per Capita Operating Expenditures by Region and Population Served by Region charts                    | 10  |
| Sources of Operating Income and Operating Expenditures (FY1999 - FY2008)                              | 11  |
| Total Operating Income and Salaries & Materials Expenditures Adjusted for Inflation (FY1989 - FY2008) |     |
| Range of Population by Municipality map                                                               |     |
| Income and Evenenditures, EV2000                                                                      |     |
| Income and Expenditures, FY2008                                                                       | 11  |
| Operating Income, Appropriated Income & Operating Expenditures by Population Group                    |     |
| Operating Income, Appropriated Income & Operating Expenditures by Region and Statewide                |     |
| Sources of Operating Income chart and Operating Expenditures chart                                    |     |
| Total Library Operating Income graph and Library Per Capita Operating Income graph                    |     |
| Total Appropriated Municipal Income by Population Group and Per Capita by Population Group graphs     |     |
| Total Appropriated Municipal Income by Region and Per Capita by Region graphs                         |     |
| Total Appropriated Municipal Income Per Capita map                                                    |     |
| Salary, Materials and Network Expenditures by Population Group                                        |     |
| Salary, Materials and Network Expenditures by Region                                                  | 22  |
| Library Holdings, Circulation, Services and Staffing, FY2008                                          |     |
| Library Holdings & Circulation by Population Group                                                    | 23  |
| Library Holdings & Circulation by Region and Statewide                                                | 24  |
| Total Circulation Activity and Circulation Activity Per Capita graphs                                 | 25  |
| Total Direct Circulation and Direct Circulation Per Capita graphs                                     | 26  |
| Direct Circulation Per Capita map                                                                     | 27  |
| Non-Resident Circulation (NRC) and NRC as a % of Total Circulation Activity graphs                    | 28  |
| Audio and Video Circulation Growth chart and Circulation by Format chart                              | 29  |
| Weekly Duplicated Hours Open, Full-Time Equivalencies & Volunteer Hours by Population Group           | 30  |
|                                                                                                       |     |
| Full-Time Equivalencies and # of Employees graph and Full-Time Equivalencies by Region chart          | 32  |
| FTE by Position chart and Positions chart                                                             | 33  |
| Attendance and Reference charts                                                                       |     |
| Library Visits Per Capita map                                                                         |     |
| Reference Transactions Per Capita map                                                                 |     |
| Library Attendance and Services by Population Group                                                   |     |
| Library Attendance and Services by Region and Statewide                                               |     |
| Weekly Users of Internet Computer (FY2000-FY2008) & by Population Group graphs                        |     |

Total 2007 Population M Estimate: M

Massachusetts 6,451,442
Boston Region 693,266
Central Region 924,817
Metrowest Region 1,054,066
Northeast Region 1,292,043
Southeastern Region 1,674,153
Western Region\* 811,965