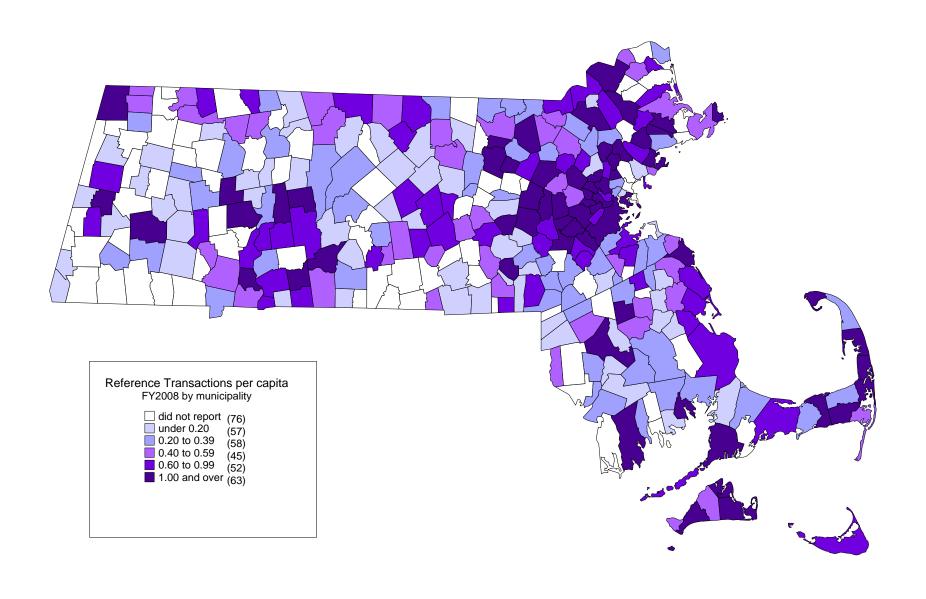

# Table of Contents FY2008 Summary Tables & Graphs

| Statewide                                                                                             |     |
|-------------------------------------------------------------------------------------------------------|-----|
| Summary, FY1990 - FY2008                                                                              |     |
| Operating Income and Operating Expenditures (FY1999 - FY2008) graphs                                  | . 5 |
| Circulation - Adult & Children's (FY1999 - FY2008) graph                                              | . 6 |
| Programs Offered (FY1999 - FY2008) graph                                                              | . 6 |
| Full-Time Equivalencies (FY1999 - FY2008) graph                                                       |     |
| Total Circulation Activity (FY1999 - FY2008) graph                                                    | . 7 |
| Weekly Hours Open and Direct Circulation Per Noncustodial FTE (FY1999-FY2008) charts                  | . 8 |
| Municipalities and Public Libraries by Population and Region                                          |     |
| Per Capita Operating Expenditures by Region and Population Served by Region charts                    | 10  |
| Sources of Operating Income and Operating Expenditures (FY1999 - FY2008)                              | 11  |
| Total Operating Income and Salaries & Materials Expenditures Adjusted for Inflation (FY1989 - FY2008) |     |
| Range of Population by Municipality map                                                               |     |
| Income and Evenenditures, EV2000                                                                      |     |
| Income and Expenditures, FY2008                                                                       | 11  |
| Operating Income, Appropriated Income & Operating Expenditures by Population Group                    |     |
| Operating Income, Appropriated Income & Operating Expenditures by Region and Statewide                |     |
| Sources of Operating Income chart and Operating Expenditures chart                                    |     |
| Total Library Operating Income graph and Library Per Capita Operating Income graph                    |     |
| Total Appropriated Municipal Income by Population Group and Per Capita by Population Group graphs     |     |
| Total Appropriated Municipal Income by Region and Per Capita by Region graphs                         |     |
| Total Appropriated Municipal Income Per Capita map                                                    |     |
| Salary, Materials and Network Expenditures by Population Group                                        |     |
| Salary, Materials and Network Expenditures by Region                                                  | 22  |
| Library Holdings, Circulation, Services and Staffing, FY2008                                          |     |
| Library Holdings & Circulation by Population Group                                                    | 23  |
| Library Holdings & Circulation by Region and Statewide                                                | 24  |
| Total Circulation Activity and Circulation Activity Per Capita graphs                                 | 25  |
| Total Direct Circulation and Direct Circulation Per Capita graphs                                     | 26  |
| Direct Circulation Per Capita map                                                                     | 27  |
| Non-Resident Circulation (NRC) and NRC as a % of Total Circulation Activity graphs                    | 28  |
| Audio and Video Circulation Growth chart and Circulation by Format chart                              | 29  |
| Weekly Duplicated Hours Open, Full-Time Equivalencies & Volunteer Hours by Population Group           | 30  |
|                                                                                                       |     |
| Full-Time Equivalencies and # of Employees graph and Full-Time Equivalencies by Region chart          | 32  |
| FTE by Position chart and Positions chart                                                             | 33  |
| Attendance and Reference charts                                                                       |     |
| Library Visits Per Capita map                                                                         |     |
| Reference Transactions Per Capita map                                                                 |     |
| Library Attendance and Services by Population Group                                                   |     |
| Library Attendance and Services by Region and Statewide                                               |     |
| Weekly Users of Internet Computer (FY2000-FY2008) & by Population Group graphs                        |     |