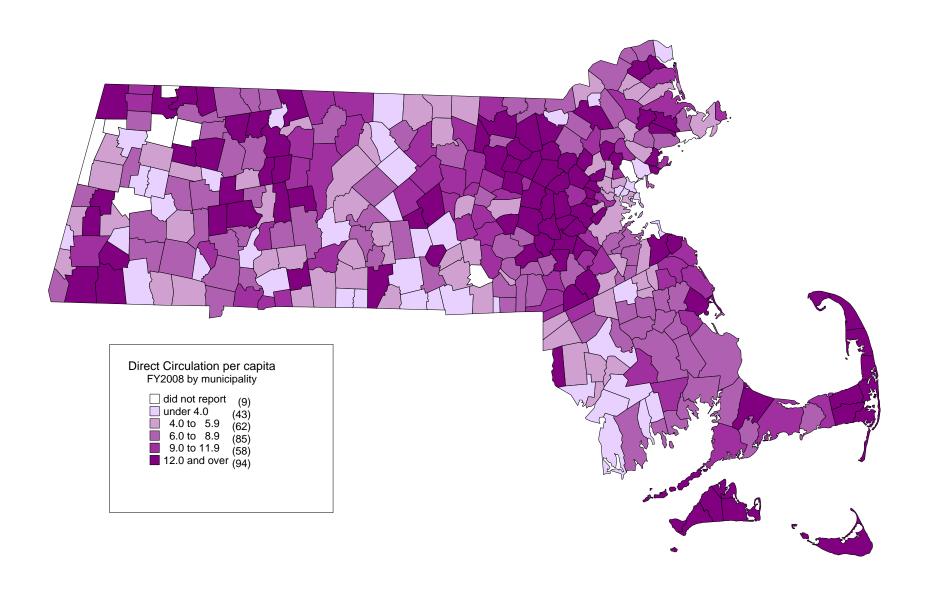

# Table of Contents FY2008 Summary Tables & Graphs

| Statewide                                                                                             |     |
|-------------------------------------------------------------------------------------------------------|-----|
| Summary, FY1990 - FY2008                                                                              |     |
| Operating Income and Operating Expenditures (FY1999 - FY2008) graphs                                  | . 5 |
| Circulation - Adult & Children's (FY1999 - FY2008) graph                                              | . 6 |
| Programs Offered (FY1999 - FY2008) graph                                                              | . 6 |
| Full-Time Equivalencies (FY1999 - FY2008) graph                                                       |     |
| Total Circulation Activity (FY1999 - FY2008) graph                                                    | . 7 |
| Weekly Hours Open and Direct Circulation Per Noncustodial FTE (FY1999-FY2008) charts                  | . 8 |
| Municipalities and Public Libraries by Population and Region                                          |     |
| Per Capita Operating Expenditures by Region and Population Served by Region charts                    | 10  |
| Sources of Operating Income and Operating Expenditures (FY1999 - FY2008)                              | 11  |
| Total Operating Income and Salaries & Materials Expenditures Adjusted for Inflation (FY1989 - FY2008) |     |
| Range of Population by Municipality map                                                               |     |
| Income and Evenenditures, EV2000                                                                      |     |
| Income and Expenditures, FY2008                                                                       | 11  |
| Operating Income, Appropriated Income & Operating Expenditures by Population Group                    |     |
| Operating Income, Appropriated Income & Operating Expenditures by Region and Statewide                |     |
| Sources of Operating Income chart and Operating Expenditures chart                                    |     |
| Total Library Operating Income graph and Library Per Capita Operating Income graph                    |     |
| Total Appropriated Municipal Income by Population Group and Per Capita by Population Group graphs     |     |
| Total Appropriated Municipal Income by Region and Per Capita by Region graphs                         |     |
| Total Appropriated Municipal Income Per Capita map                                                    |     |
| Salary, Materials and Network Expenditures by Population Group                                        |     |
| Salary, Materials and Network Expenditures by Region                                                  | 22  |
| Library Holdings, Circulation, Services and Staffing, FY2008                                          |     |
| Library Holdings & Circulation by Population Group                                                    | 23  |
| Library Holdings & Circulation by Region and Statewide                                                | 24  |
| Total Circulation Activity and Circulation Activity Per Capita graphs                                 | 25  |
| Total Direct Circulation and Direct Circulation Per Capita graphs                                     | 26  |
| Direct Circulation Per Capita map                                                                     | 27  |
| Non-Resident Circulation (NRC) and NRC as a % of Total Circulation Activity graphs                    | 28  |
| Audio and Video Circulation Growth chart and Circulation by Format chart                              | 29  |
| Weekly Duplicated Hours Open, Full-Time Equivalencies & Volunteer Hours by Population Group           | 30  |
|                                                                                                       |     |
| Full-Time Equivalencies and # of Employees graph and Full-Time Equivalencies by Region chart          | 32  |
| FTE by Position chart and Positions chart                                                             | 33  |
| Attendance and Reference charts                                                                       |     |
| Library Visits Per Capita map                                                                         |     |
| Reference Transactions Per Capita map                                                                 |     |
| Library Attendance and Services by Population Group                                                   |     |
| Library Attendance and Services by Region and Statewide                                               |     |
| Weekly Users of Internet Computer (FY2000-FY2008) & by Population Group graphs                        |     |