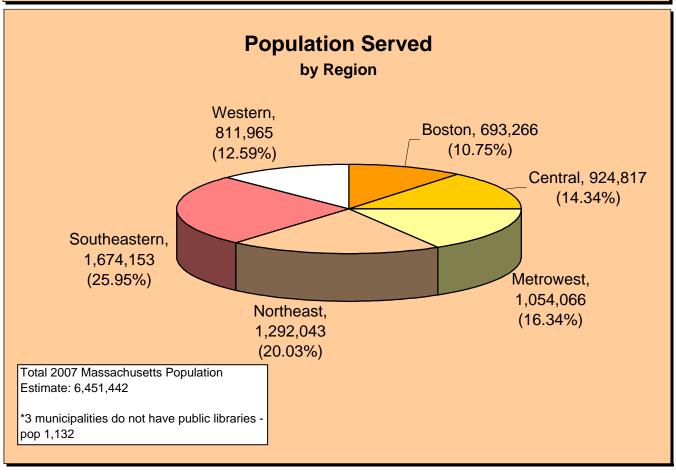

Total 2007 Population M Estimate: M

Massachusetts 6,451,442
Boston Region 693,266
Central Region 924,817
Metrowest Region 1,054,066
Northeast Region 1,292,043
Southeastern Region 1,674,153
Western Region\* 811,965

<sup>\*</sup>excludes three municipalities with a total population of 1,132 - Hawley, New Ashford and Washington - that do not have public libraries.

|                | FY1999      | FY2000      | FY2001      | FY2002      | FY2003      | FY2004      | FY2005      | FY2006      | FY2007      | FY2008      |
|----------------|-------------|-------------|-------------|-------------|-------------|-------------|-------------|-------------|-------------|-------------|
| Munic Approp.  | 158,286,166 | 167,933,497 | 178,481,920 | 190,098,003 | 192,708,004 | 187,085,201 | 196,896,026 | 207,142,971 | 216,653,666 | 226,039,735 |
| State Aid      | 5,813,477   | 7,922,022   | 8,211,495   | 7,631,961   | 6,490,626   | 6,176,576   | 7,139,683   | 7,917,951   | 8,001,462   | 8,336,329   |
| Trust/ Endow   | 7,200,471   | 6,940,266   | 6,789,565   | 7,191,471   | 7,381,899   | 7,267,646   | 7,717,638   | 8,371,534   | 9,089,517   | 9,287,510   |
| Monetary Gifts | 3,222,043   | 3,413,044   | 6,136,685   | 4,521,949   | 3,940,905   | 4,416,206   | 5,262,711   | 3,729,899   | 4,696,601   | 5,934,209   |
| Oth Income     | 6,737,251   | 6,930,237   | 5,297,898   | 5,854,966   | 4,151,104   | 4,981,218   | 4,818,577   | 10,129,590  | 11,202,798  | 11,559,110  |