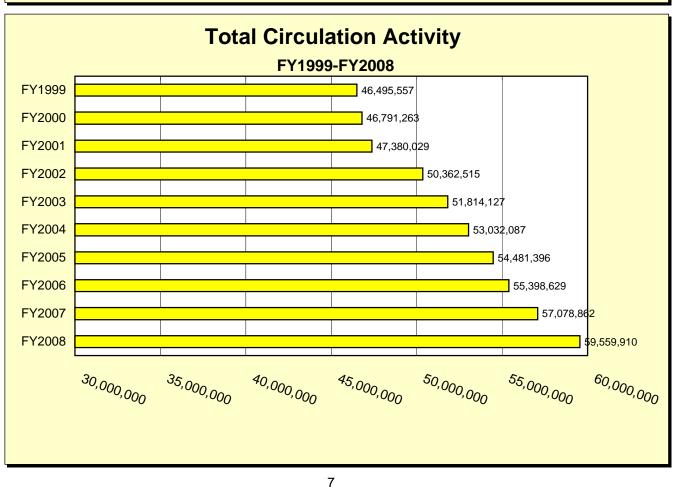

#### **HOLDINGS, CIRCULATION and SERVICES SUMMARY**

|          |                          |                          |                          |                          |                          | Interlibrary           | Interlibrary           | Annual             |                          |                        |                        |                  |                  |                |
|----------|--------------------------|--------------------------|--------------------------|--------------------------|--------------------------|------------------------|------------------------|--------------------|--------------------------|------------------------|------------------------|------------------|------------------|----------------|
| FY       | I I a I alian a a        | Holdings(a)              | Direct                   | Circulation              | Non Resident             |                        | Loans From             | Service            | Annual                   | Reference              | Registered             | Adult            | Children's       | FY             |
|          | Holdings                 | (w/microforms)           | Circulation              | Activity                 | Circulation(b)           | Other Libs.            | Other Libs.            | Hours(c)           | Attendance               | Transactions           | Borrowers              | Programs         | Programs         |                |
|          |                          |                          |                          |                          |                          |                        |                        |                    |                          |                        |                        |                  |                  |                |
| 90       | 28,019,307               |                          | 32,801,162               | 36,867,370               | 4,270,437                | 167,440                | 195,129                | 958,367            |                          |                        |                        |                  |                  | 90             |
| 91       | 28,100,176               |                          | 34,184,552               | 38,854,490               | 4,862,663                | 235,529                | 238,208                | 915,660            |                          |                        |                        |                  |                  | 91             |
| 92       | 28,466,352               |                          | 35,265,550               | 40,660,012               | 5,251,353                | 282,873                | 314,288                | 866,258            |                          |                        |                        |                  |                  | 92             |
| 93       | 29,114,969               |                          | 40,707,748               | 41,744,294               | 5,832,133                | N/A                    | N/A                    | 858,571            | 15,003,382               | 3,902,411              | 3,874,970              | 8,372            | 39,572           | 93             |
| 94       | 29,430,118               |                          | 40,813,741               | 41,446,790               | 6,294,735                | 633,049                | 637,382                | 860,861            | 15,189,217               | 4,152,668              | 4,065,641              | 11,076           | 41,966           | 94             |
| 95<br>96 | 30,069,578<br>30,176,852 |                          | 42,804,074<br>43,328,025 | 43,556,364<br>44,203,643 | 6,808,962<br>7,233,874   | 752,300<br>908,445     | 769,188<br>947,465     | 884,222<br>904,439 | 16,668,724<br>18,272,598 | 4,516,457<br>4,772,479 | 4,238,776<br>4,379,617 | 12,692<br>15,210 | 45,568<br>49,219 | 95<br>96       |
| 97       | 30,742,991               |                          | 44,930,173               | 45,950,967               | 7,753,896                | 1,050,865              | 1,071,486              | 926,654            | 19,055,787               | 4,847,748              | 4,548,853              | 16,318           | 51,560           | 97             |
| 98       | 31,133,201               |                          | 45,587,287               | 46,784,938               | 7,800,978                | 1,219,306              | 1,255,176              | 937,378            | 20,154,025               | 4,979,637              | 4,661,216              | 14,099           | 54,320           | 98             |
| 99       | 31,528,850               | 38,581,232               | 45,217,133               | 46,495,557               | 7,945,072                | 1,298,706              | 1,330,029              | 955,990            | 20,809,791               | 5,187,690              | 4,477,339              | 15,918           | 59,506           | 99             |
| 00       | 31,866,751               | 39,361,858               | 45,402,115               | 46,791,263               | 8,162,577                | 1,407,263              | 1,408,530              | 963,026            | 22,752,309               | 4,792,064              | 4,579,471              | 18,342           | 60,689           | 00             |
| 01       | 32,194,971               | 39,851,782               | 45,774,970               | 47,380,029               | 8,918,003                | 1,624,651              | 1,643,967              | 969,283            | 23,503,255               | 5,117,525              | 4,903,808              | 19,533           | 61,681           | 01             |
| 02       | 32,708,823               | 40,530,889               | 48,175,852               | 50,362,515               | 9,599,838                | 2,206,010              | 2,146,111              | 978,801            | 25,799,115               | 5,249,839              | 4,909,295              | 18,647           | 64,366           | 02             |
| 03       | 33,099,654               | 41,021,391               | 49,322,440               | 51,814,127               | 10,144,015               | 2,511,078              | 2,563,601              | 957,275            | 26,951,242               | 5,154,159              | 5,279,664              | 20,287           | 63,222           | 03             |
| 04       | 33,921,917               | 41,919,165               | 49,621,539               | 53,032,087               | 10,287,633               | 3,428,406              | 3,483,087              | 931,257            | 28,188,008               | 5,453,946              | 5,135,280              | 23,020           | 62,545           | 04             |
| 05       | 34,437,513               | 42,612,719               | 50,375,251               | 54,481,396               | 10,606,971               | 4,119,270              | 4,150,533              | 937,185            | 28,137,094               | 5,104,178              | 5,336,404              | 24,761           | 63,516           | 05<br>06       |
| 06<br>07 | 35,115,602<br>35,548,475 | 43,296,308<br>43,769,791 | 51,017,444<br>52,125,573 | 55,398,629<br>57,078,862 | 10,629,875<br>10,865,304 | 4,396,784<br>4,986,399 | 4,402,248<br>4,992,038 | 939,776<br>933,499 | 30,015,914<br>31,134,154 | 5,036,761<br>5,175,520 | 6,546,234<br>5,084,218 | 28,870<br>32,811 | 63,538<br>65,728 | 06             |
| 08       | 36,259,268               | 44,541,792               | 54,170,682               | 59,559,910               | 10,936,989               | 5,391,341              | 5,423,718              | 941,393            | 30,471,796               | 5,107,540              | 4,233,237              | 35,950           | 65,304           | 08             |
| Per Car  |                          | 44,041,702               | 01,170,002               | 00,000,010               | 10,000,000               | 0,001,011              | 0,120,110              | 041,000            | 00,111,100               | 0,107,010              | 1,200,201              | 00,000           | 00,001           |                |
| 90       | 4.83                     |                          | 5.66                     | 6.36                     | 0.74                     | 0.0289                 | 0.0337                 | 0.1653             |                          |                        |                        |                  |                  | 90             |
| 91       | 4.84                     |                          | 5.90                     | 6.71                     | 0.84                     | 0.0407                 | 0.0411                 | 0.1576             |                          |                        |                        |                  |                  | 91             |
| 92       | 4.77                     |                          | 5.91                     | 6.82                     | 0.88                     | 0.0474                 | 0.0527                 | 0.1452             |                          |                        |                        |                  |                  | 92             |
| 93       | 4.89                     |                          | 6.84                     | 7.01                     | 0.98                     | N/A                    | N/A                    | 0.1442             |                          |                        |                        |                  |                  | 93             |
| 94       | 4.92                     |                          | 6.83                     | 7.04                     | 1.05                     | 0.1059                 | 0.1066                 | 0.1431             | 4.49                     | 0.85                   | 0.69                   | 0.0019           | 0.0073           | 94             |
| 95       | 5.00                     |                          | 7.12                     | 7.37                     | 1.13                     | 0.1251                 | 0.1279                 | 0.1475             | 4.99                     | 0.90                   | 0.72                   | 0.0022           | 0.0077           | 95             |
| 96       | 5.00                     |                          | 7.18                     | 7.49                     | 1.20                     | 0.1506                 | 0.1571                 | 0.1509             | 5.15                     | 0.92                   | 0.73                   | 0.0025           | 0.0082           | 96             |
| 97       | 5.05                     |                          | 7.38                     | 7.72                     | 1.27                     | 0.1727                 | 0.1760                 | 0.1522             | 5.34                     | 0.94                   | 0.77                   | 0.0027           | 0.0086           | 97             |
| 98<br>99 | 5.12                     | 6.20                     | 7.49                     | 7.69                     | 1.28                     | 0.2004                 | 0.2063                 | 0.1540             | 5.39                     | 0.95                   | 0.77                   | 0.0023           | 0.0090<br>0.0098 | 98<br>99       |
| 00       | 5.13<br>5.17             | 6.28<br>6.38             | 7.36<br>7.36             | 7.57<br>7.58             | 1.29<br>1.32             | 0.2115<br>0.2281       | 0.2166<br>0.2283       | 0.1557<br>0.1561   | 5.42<br>5.49             | 0.96<br>0.88           | 0.73<br>0.74           | 0.0026<br>0.0030 | 0.0098           | 00             |
| 01       | 5.08                     | 6.28                     | 7.22                     | 7.47                     | 1.41                     | 0.2561                 | 0.2592                 | 0.1528             | 5.57                     | 0.88                   | 0.74                   | 0.0030           | 0.0098           | 01             |
| 02       | 5.16                     |                          | 7.60                     | 7.94                     | 1.51                     | 0.3478                 | 0.3384                 | 0.1543             | 5.86                     | 0.91                   | 0.78                   | 0.0029           | 0.0102           | 02             |
| 03       | 5.15                     | 6.39                     | 7.68                     | 8.07                     | 1.58                     | 0.3911                 | 0.3993                 | 0.1491             | 5.89                     | 0.89                   | 0.83                   | 0.0032           | 0.0099           | 03             |
| 04       | 5.28                     | 6.53                     | 7.73                     | 8.26                     | 1.60                     | 0.5339                 | 0.5424                 | 0.1450             | 6.11                     | 0.92                   | 0.80                   | 0.0036           | 0.0098           | 04             |
| 05       | 5.37                     | 6.64                     | 7.86                     | 8.50                     | 1.65                     | 0.6424                 | 0.6473                 | 0.1461             | 6.14                     | 0.88                   | 0.83                   | 0.0039           | 0.0099           | 05             |
| 06       | 5.50                     | 6.78                     | 7.99                     | 8.67                     | 1.66                     | 0.6882                 | 0.6890                 | 0.1471             | 6.49                     | 0.88                   | 1.03                   | 0.0045           | 0.0099           | 06             |
| 07       | 5.56                     |                          | 8.16                     | 8.94                     | 1.70                     | 0.7806                 | 0.7815                 | 0.1461             | 6.56                     | 0.89                   | 0.80                   | 0.0051           | 0.0103           | 07             |
| 08       | 5.63                     |                          | 8.41                     | 9.24                     | 1.70                     | 0.8367                 | 0.8417                 | 0.1461             | 6.70                     | 0.87                   | 0.66                   | 0.0056           | 0.0101           | 80             |
| ,        | 3                        | apita Figures            | 4.00/                    | E E0/                    | 44.00/                   | 40.00/                 | 00.00/                 | 4.70/              |                          |                        |                        |                  |                  | 00.01          |
| 90-91    | 0.1%                     |                          | 4.3%                     | 5.5%                     | 14.0%                    | 40.8%                  | 22.2%                  | -4.7%<br>7.0%      |                          |                        |                        |                  |                  | 90-91<br>91-92 |
| 91-92    | -1.3%<br>2.5%            |                          | 0.2%<br>15.7%            | 1.6%<br>2.9%             | 4.9%<br>11.3%            | 16.6%<br>N/A           | 28.1%<br>N/A           | -7.9%<br>-0.7%     |                          |                        |                        |                  |                  | 91-92          |
| 93-94    | 0.6%                     |                          | -0.1%                    | 0.4%                     | 7.4%                     | N/A                    | N/A                    | -0.7%              |                          |                        |                        |                  |                  | 93-94          |
| 94-95    | 1.6%                     |                          | 4.2%                     | 4.7%                     | 7.5%                     | 18.1%                  | 20.0%                  | 3.1%               | 11.1%                    | 6.8%                   | 3.2%                   | 11.6%            | 5.7%             | 94-95          |
| 95-96    | 0.1%                     |                          | 0.8%                     | 1.6%                     | 5.9%                     | 20.4%                  | 22.8%                  | 2.3%               | 3.3%                     | 2.0%                   | 1.9%                   | 18.3%            | 6.6%             | 95-96          |
| 96-97    | 1.0%                     |                          | 2.8%                     | 3.1%                     | 5.9%                     | 14.7%                  | 12.1%                  | 0.8%               | 3.6%                     | 1.6%                   | 5.3%                   | 7.1%             | 4.6%             | 96-97          |
| 97-98    | 1.3%                     |                          | 1.5%                     | -0.4%                    | 0.9%                     | 16.0%                  | 17.2%                  | 1.2%               | 0.9%                     | 1.7%                   | 0.1%                   | -14.3%           | 4.5%             | 97-98          |
| 98-99    | 0.4%                     |                          | -1.7%                    | -1.5%                    | 0.9%                     | 5.6%                   | 5.0%                   | 1.1%               | 0.5%                     | 0.9%                   | -4.8%                  | 12.0%            | 8.7%             | 98-99          |
| 99-00    | 0.6%                     | 1.5%                     | -0.1%                    | 0.2%                     | 2.3%                     | 7.8%                   | 5.4%                   | 0.3%               | 1.4%                     | -8.6%                  | 1.6%                   | 14.3%            | 1.2%             | 99-00          |
| 00-01    | -1.7%                    | -1.5%                    | -2.0%                    | -1.5%                    | 6.3%                     | 12.3%                  | 13.5%                  | -2.1%              | 1.5%                     | 0.4%                   | 4.1%                   | 3.6%             | -1.1%            | 00-01          |
| 01-02    | 1.6%                     | 1.7%                     | 5.3%                     | 6.3%                     | 7.7%                     | 35.8%                  | 30.6%                  | 1.0%               | 5.2%                     | 3.2%                   | 0.4%                   | -5.0%            | 3.8%             | 01-02          |
| 02-03    | -0.1%                    | 0.0%                     | 1.1%                     | 1.6%                     | 4.4%                     | 12.4%                  | 18.0%                  | -3.4%              | 0.6%                     | -2.0%                  | 6.4%                   | 7.4%             | -3.0%            | 02-03          |
| 03-04    | 2.5%                     | 2.2%                     | 0.6%                     | 2.3%                     | 1.4%                     | 36.5%                  | 35.8%                  | -2.7%              | 3.7%                     | 3.6%                   | -3.1%                  | 13.6%            | -1.0%            | 03-04<br>04-05 |
| 05-06    | 1.7%<br>2.3%             | 1.8%<br>2.0%             | 1.7%<br>1.6%             | 2.9%                     | 3.3%<br>0.6%             | 20.3%<br>7.1%          | 19.3%<br>6.4%          | 0.8%<br>0.7%       | 0.5%<br>5.6%             | -4.8%<br>-0.1%         | 4.3%<br>23.1%          | 7.6%<br>16.6%    | 1.6%<br>0.0%     | 05-06          |
| 06-07    | 1.2%                     | 1.1%                     | 2.2%                     | 3.0%                     | 2.2%                     | 13.4%                  | 13.4%                  | -0.7%              | 1.2%                     | 0.8%                   | -22.4%                 | 14.1%            | 3.9%             | 06-07          |
| 07-08    | 1.1%                     | 0.9%                     | 3.0%                     | 3.4%                     | -0.2%                    | 7.2%                   | 7.7%                   | 0.0%               | 2.2%                     | -1.7%                  | -17.5%                 | 8.6%             | -1.5%            | 07-08          |
| 19 yr    | ,0                       | 2.370                    | 2.370                    | 2.170                    | 3.270                    |                        | ,0                     | 5.570              | ,                        | /0                     |                        | 2.370            |                  | 19 yr          |
| Total    | 16.4%                    | 10.0%                    | 48.6%                    | 45.3%                    | 130.4%                   | 2796.3%                | 2400.3%                | -11.6%             | 49.4%                    | 2.8%                   | -5.3%                  | 189.3%           | 38.7%            | Total          |
| (a) Seve | eral libraries           | reported larg            | ge numbers               | of microfor              | ms holdings              | that were r            | ot reported            |                    | Y1999                    |                        |                        |                  |                  |                |
| (h) Non  | Pooldont C               | irculation for I         | TV4000 T                 | V4000 4:4 ×              | ام مامینام م             | naudation to           |                        |                    |                          |                        |                        |                  |                  |                |