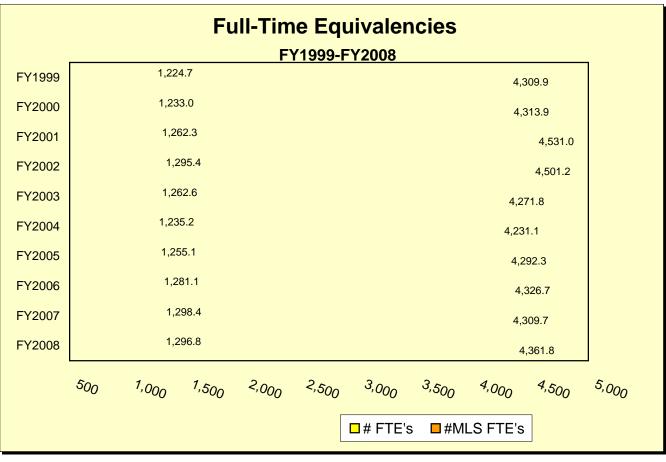

#### **STAFFING and OUTLETS SUMMARY**

| FY       |            |           |                 | Sr.& Lib.     |                |           | Non-      | Number    | Number   | Number      | FY    |
|----------|------------|-----------|-----------------|---------------|----------------|-----------|-----------|-----------|----------|-------------|-------|
|          |            | MLS       | Professional    | Techs         | Pages          | Custodial | Custodial | of        | of       | of          |       |
|          | FTE        | FTE(a)    | FTE             | FTE           | FŤE            | FTE       | FTE       | Libraries | Branches | Bookmobiles |       |
|          |            |           |                 |               |                |           |           |           |          |             |       |
| 90       | 3,804.8    | 1,002.0   |                 |               |                |           |           | 374       | 143      |             | 90    |
| 91       | 3,480.0    | 985.9     |                 |               |                |           |           | 374       | 128      |             | 91    |
| 92       | 3,580.8    | 1,000.5   | 1,495.6         | 1,218.5       | 288.3          | 269.4     | 3,311.4   | 374       | 121      | 17          | 92    |
| 93       | 3,600.9    | 1,030.9   | 1,620.9         | 1,021.0       | 292.9          | 266.6     | 3,334.3   | 374       | 119      | 15          | 93    |
| 94       | 3,693.4    | 1,059.7   | 1,589.2         | 1,137.8       | 304.6          | 265.6     | 3,427.8   | 374       | 119      | 10          | 94    |
| 95       | 3,830.5    | 1,098.5   | 1,640.4         | 1,174.1       | 337.9          | 273.1     | 3,557.4   | 374       | 119      | 12          | 95    |
| 96       | 3,960.7    | 1,115.2   | 1,752.9         | 1,240.9       | 331.5          | 261.6     | 3,699.1   | 372       | 118      | 12          | 96    |
| 97       | 4,064.5    | 1,158.2   | 1,795.4         | 1,425.3       | 333.2          | 263.7     | 3,800.8   | 370       | 118      | 14          | 97    |
| 98       | 4,209.9    | 1,190.4   | 1,837.8         | 1,395.8       | 378.0          | 271.8     | 3,938.1   | 371       | 118      | 12          | 98    |
| 99       | 4,309.9    | 1,224.7   | 1,908.1         | 1,507.1       | 367.2          | 280.8     | 4,029.2   | 371       | 118      | 12          | 99    |
| 00       | 4,313.9    | 1,233.0   | 1,963.6         | 1,557.0       | 345.7          | 276.2     | 4,117.7   | 371       | 117      | 11          | 00    |
| 01       | 4,531.0    | 1,262.3   | 2,057.7         | 1,589.2       | 359.7          | 279.5     | 4,251.5   | 371       | 118      | 11          | 01    |
| 02       | 4,501.2    | 1,295.4   | 2,016.9         | 1,632.4       | 330.7          | 280.0     | 4,221.2   | 370       | 118      | 9           | 02    |
| 03       | 4,271.8    | 1,262.6   | 1,968.9         | 1,515.2       | 297.0          | 256.8     | 4,014.9   | 370       | 113      | 7           | 03    |
| 04       | 4,232.1    | 1,235.2   | 1,901.5         | 1,544.4       | 298.8          | 258.8     | 3,973.5   | 370       | 115      | 5           | 04    |
| 05       | 4,292.3    | 1,255.1   | 1,930.0         | 1,562.9       | 312.5          | 259.9     | 4,032.3   | 370       | 113      | 5           | 05    |
| 06       | 4,326.7    | 1,281.1   | 1,958.4         | 1,558.3       | 311.9          | 258.3     | 4,068.3   | 370       | 111      | 4           | 06    |
| 07       | 4,309.7    | 1,298.4   | 1,993.1         | 1,521.0       | 292.6          | 260.2     | 4,049.6   | 370       | 106      | 4           | 07    |
| 80       | 4,361.8    | 1,296.8   | 1,988.7         | 1,565.0       | 312.0          | 259.9     | 4,101.8   | 370       | 104      | 4           | 08    |
| % Chan   |            |           |                 |               |                |           |           |           |          |             |       |
| 90-91    | -8.5%      | -1.6%     |                 |               |                |           |           | 0.0%      | -10.5%   |             | 90-91 |
| 91-92    | 2.9%       | 1.5%      |                 |               |                |           |           | 0.0%      | -5.5%    |             | 91-92 |
| 92-93    | 0.6%       | 3.0%      | 8.4%            | -16.2%        | 1.6%           | -1.0%     | 0.7%      | 0.0%      | -1.7%    | -11.8%      | 92-93 |
| 93-94    | 2.6%       | 2.8%      | -2.0%           | 11.4%         | 4.0%           | -0.4%     | 2.8%      | 0.0%      | 0.0%     | -33.3%      | 93-94 |
| 94-95    | 3.7%       | 3.7%      | 3.2%            | 3.2%          | 10.9%          | 2.8%      | 3.8%      | 0.0%      | 0.0%     | 20.0%       | 94-95 |
| 95-96    | 3.4%       | 1.5%      | 6.9%            | 5.7%          | -1.9%          | -4.2%     | 4.0%      | -0.5%     | -0.8%    | 0.0%        | 95-96 |
| 96-97    | 2.6%       | 3.9%      | 2.4%            | 14.9%         | 0.5%           | 0.8%      | 2.7%      | -0.5%     | 0.0%     | 16.7%       | 96-97 |
| 97-98    | 3.6%       | 2.8%      | 2.4%            | -2.1%         | 13.4%          | 3.1%      | 3.6%      | 0.3%      | 0.0%     | -14.3%      | 97-98 |
| 98-99    | 2.4%       | 2.9%      | 3.8%            | 8.0%          | -2.9%          | 3.3%      | 2.3%      | 0.0%      | 0.0%     | 0.0%        | 98-99 |
| 99-00    | 0.1%       | 0.7%      | 2.9%            | 3.3%          | -5.9%          | -1.6%     | 2.2%      | 0.0%      | -0.8%    | -8.3%       | 99-00 |
| 00-01    | 5.0%       | 2.4%      | 4.8%            | 2.1%          | 4.0%           | 1.2%      | 3.2%      | 0.0%      | 0.9%     | 0.0%        | 00-01 |
| 01-02    | -0.7%      | 2.6%      | -2.0%           | 2.7%          | -8.1%          | 0.2%      | -0.7%     | -0.3%     | 0.0%     | -18.2%      | 01-02 |
| 02-03    | -5.1%      | -2.5%     | -2.4%           | -7.2%         | -10.2%         | -8.3%     | -4.9%     | 0.0%      | -4.2%    | -22.2%      | 02-03 |
| 03-04    | -0.9%      | -2.2%     | -3.4%           | 1.9%          | 0.6%           | 0.8%      | -1.0%     | 0.0%      | 1.8%     | -28.6%      | 03-04 |
| 04-05    | 1.4%       | 1.6%      | 1.5%            | 1.2%          | 4.6%           | 0.4%      | 1.5%      | 0.0%      | -1.7%    | 0.0%        | 04-05 |
| 05-06    | 0.8%       | 2.1%      | 1.5%            | -0.3%         | -0.2%          | -0.6%     | 0.9%      | 0.0%      | -1.8%    | -20.0%      | 05-06 |
| 06-07    | -0.4%      | 1.4%      | 1.8%            | -2.4%         | -6.2%          | 0.7%      | -0.5%     | 0.0%      | -4.5%    | 0.0%        | 06-07 |
| 07-08    | 1.2%       | -0.1%     | -0.2%           | 2.9%          | 6.6%           | -0.1%     | 1.3%      | 0.0%      | -1.9%    | 0.0%        | 07-08 |
| 19 yr    |            |           |                 |               |                |           |           |           |          |             | 19 yr |
| Total    | 14.6%      | 29.4%     | 33.0%           | 28.4%         | 8.2%           | -3.5%     | 23.9%     | -1.1%     | -27.3%   | -76.5%      | Total |
| (a) FY19 | 996 - FY20 | 008 MLS F | TE do not inclu | ude non-libra | arian position | s.        |           |           |          |             |       |