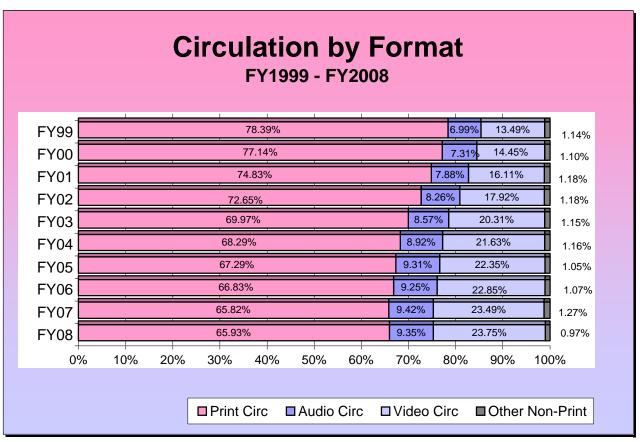

# Table of Contents FY2008 Summary Tables & Graphs

| Statewide                                                                                             |     |
|-------------------------------------------------------------------------------------------------------|-----|
| Summary, FY1990 - FY2008                                                                              |     |
| Operating Income and Operating Expenditures (FY1999 - FY2008) graphs                                  | . 5 |
| Circulation - Adult & Children's (FY1999 - FY2008) graph                                              | . 6 |
| Programs Offered (FY1999 - FY2008) graph                                                              | . 6 |
| Full-Time Equivalencies (FY1999 - FY2008) graph                                                       |     |
| Total Circulation Activity (FY1999 - FY2008) graph                                                    | . 7 |
| Weekly Hours Open and Direct Circulation Per Noncustodial FTE (FY1999-FY2008) charts                  | . 8 |
| Municipalities and Public Libraries by Population and Region                                          |     |
| Per Capita Operating Expenditures by Region and Population Served by Region charts                    | 10  |
| Sources of Operating Income and Operating Expenditures (FY1999 - FY2008)                              | 11  |
| Total Operating Income and Salaries & Materials Expenditures Adjusted for Inflation (FY1989 - FY2008) |     |
| Range of Population by Municipality map                                                               |     |
| Income and Evenenditures, EV2000                                                                      |     |
| Income and Expenditures, FY2008                                                                       | 11  |
| Operating Income, Appropriated Income & Operating Expenditures by Population Group                    |     |
| Operating Income, Appropriated Income & Operating Expenditures by Region and Statewide                |     |
| Sources of Operating Income chart and Operating Expenditures chart                                    |     |
| Total Library Operating Income graph and Library Per Capita Operating Income graph                    |     |
| Total Appropriated Municipal Income by Population Group and Per Capita by Population Group graphs     |     |
| Total Appropriated Municipal Income by Region and Per Capita by Region graphs                         |     |
| Total Appropriated Municipal Income Per Capita map                                                    |     |
| Salary, Materials and Network Expenditures by Population Group                                        |     |
| Salary, Materials and Network Expenditures by Region                                                  | 22  |
| Library Holdings, Circulation, Services and Staffing, FY2008                                          |     |
| Library Holdings & Circulation by Population Group                                                    | 23  |
| Library Holdings & Circulation by Region and Statewide                                                | 24  |
| Total Circulation Activity and Circulation Activity Per Capita graphs                                 | 25  |
| Total Direct Circulation and Direct Circulation Per Capita graphs                                     | 26  |
| Direct Circulation Per Capita map                                                                     | 27  |
| Non-Resident Circulation (NRC) and NRC as a % of Total Circulation Activity graphs                    | 28  |
| Audio and Video Circulation Growth chart and Circulation by Format chart                              | 29  |
| Weekly Duplicated Hours Open, Full-Time Equivalencies & Volunteer Hours by Population Group           | 30  |
|                                                                                                       |     |
| Full-Time Equivalencies and # of Employees graph and Full-Time Equivalencies by Region chart          | 32  |
| FTE by Position chart and Positions chart                                                             | 33  |
| Attendance and Reference charts                                                                       |     |
| Library Visits Per Capita map                                                                         |     |
| Reference Transactions Per Capita map                                                                 |     |
| Library Attendance and Services by Population Group                                                   |     |
| Library Attendance and Services by Region and Statewide                                               |     |
| Weekly Users of Internet Computer (FY2000-FY2008) & by Population Group graphs                        |     |