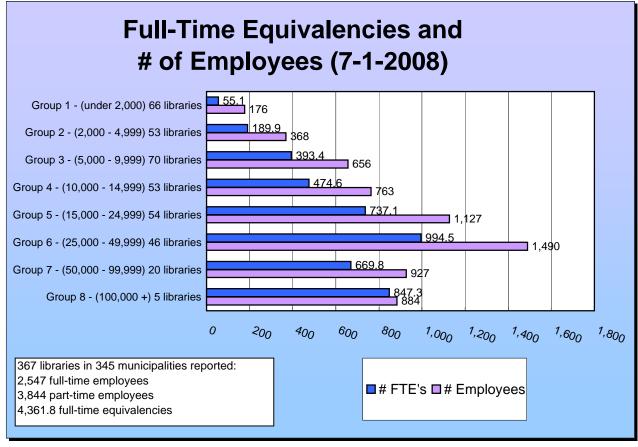

# Table of Contents FY2008 Summary Tables & Graphs

| Statewide                                                                                             |     |
|-------------------------------------------------------------------------------------------------------|-----|
| Summary, FY1990 - FY2008                                                                              |     |
| Operating Income and Operating Expenditures (FY1999 - FY2008) graphs                                  | . 5 |
| Circulation - Adult & Children's (FY1999 - FY2008) graph                                              | . 6 |
| Programs Offered (FY1999 - FY2008) graph                                                              | . 6 |
| Full-Time Equivalencies (FY1999 - FY2008) graph                                                       |     |
| Total Circulation Activity (FY1999 - FY2008) graph                                                    | . 7 |
| Weekly Hours Open and Direct Circulation Per Noncustodial FTE (FY1999-FY2008) charts                  | . 8 |
| Municipalities and Public Libraries by Population and Region                                          |     |
| Per Capita Operating Expenditures by Region and Population Served by Region charts                    | 10  |
| Sources of Operating Income and Operating Expenditures (FY1999 - FY2008)                              | 11  |
| Total Operating Income and Salaries & Materials Expenditures Adjusted for Inflation (FY1989 - FY2008) |     |
| Range of Population by Municipality map                                                               |     |
| Income and Evenenditures, EV2000                                                                      |     |
| Income and Expenditures, FY2008                                                                       | 11  |
| Operating Income, Appropriated Income & Operating Expenditures by Population Group                    |     |
| Operating Income, Appropriated Income & Operating Expenditures by Region and Statewide                |     |
| Sources of Operating Income chart and Operating Expenditures chart                                    |     |
| Total Library Operating Income graph and Library Per Capita Operating Income graph                    |     |
| Total Appropriated Municipal Income by Population Group and Per Capita by Population Group graphs     |     |
| Total Appropriated Municipal Income by Region and Per Capita by Region graphs                         |     |
| Total Appropriated Municipal Income Per Capita map                                                    |     |
| Salary, Materials and Network Expenditures by Population Group                                        |     |
| Salary, Materials and Network Expenditures by Region                                                  | 22  |
| Library Holdings, Circulation, Services and Staffing, FY2008                                          |     |
| Library Holdings & Circulation by Population Group                                                    | 23  |
| Library Holdings & Circulation by Region and Statewide                                                | 24  |
| Total Circulation Activity and Circulation Activity Per Capita graphs                                 | 25  |
| Total Direct Circulation and Direct Circulation Per Capita graphs                                     | 26  |
| Direct Circulation Per Capita map                                                                     | 27  |
| Non-Resident Circulation (NRC) and NRC as a % of Total Circulation Activity graphs                    | 28  |
| Audio and Video Circulation Growth chart and Circulation by Format chart                              | 29  |
| Weekly Duplicated Hours Open, Full-Time Equivalencies & Volunteer Hours by Population Group           | 30  |
|                                                                                                       |     |
| Full-Time Equivalencies and # of Employees graph and Full-Time Equivalencies by Region chart          | 32  |
| FTE by Position chart and Positions chart                                                             | 33  |
| Attendance and Reference charts                                                                       |     |
| Library Visits Per Capita map                                                                         |     |
| Reference Transactions Per Capita map                                                                 |     |
| Library Attendance and Services by Population Group                                                   |     |
| Library Attendance and Services by Region and Statewide                                               |     |
| Weekly Users of Internet Computer (FY2000-FY2008) & by Population Group graphs                        |     |

#### **STAFFING and OUTLETS SUMMARY**

| FY       |            |           |                 | Sr.& Lib.     |                |           | Non-      | Number    | Number   | Number      | FY    |
|----------|------------|-----------|-----------------|---------------|----------------|-----------|-----------|-----------|----------|-------------|-------|
|          |            | MLS       | Professional    | Techs         | Pages          | Custodial | Custodial | of        | of       | of          |       |
|          | FTE        | FTE(a)    | FTE             | FTE           | FŤE            | FTE       | FTE       | Libraries | Branches | Bookmobiles |       |
|          |            |           |                 |               |                |           |           |           |          |             |       |
| 90       | 3,804.8    | 1,002.0   |                 |               |                |           |           | 374       | 143      |             | 90    |
| 91       | 3,480.0    | 985.9     |                 |               |                |           |           | 374       | 128      |             | 91    |
| 92       | 3,580.8    | 1,000.5   | 1,495.6         | 1,218.5       | 288.3          | 269.4     | 3,311.4   | 374       | 121      | 17          | 92    |
| 93       | 3,600.9    | 1,030.9   | 1,620.9         | 1,021.0       | 292.9          | 266.6     | 3,334.3   | 374       | 119      | 15          | 93    |
| 94       | 3,693.4    | 1,059.7   | 1,589.2         | 1,137.8       | 304.6          | 265.6     | 3,427.8   | 374       | 119      | 10          | 94    |
| 95       | 3,830.5    | 1,098.5   | 1,640.4         | 1,174.1       | 337.9          | 273.1     | 3,557.4   | 374       | 119      | 12          | 95    |
| 96       | 3,960.7    | 1,115.2   | 1,752.9         | 1,240.9       | 331.5          | 261.6     | 3,699.1   | 372       | 118      | 12          | 96    |
| 97       | 4,064.5    | 1,158.2   | 1,795.4         | 1,425.3       | 333.2          | 263.7     | 3,800.8   | 370       | 118      | 14          | 97    |
| 98       | 4,209.9    | 1,190.4   | 1,837.8         | 1,395.8       | 378.0          | 271.8     | 3,938.1   | 371       | 118      | 12          | 98    |
| 99       | 4,309.9    | 1,224.7   | 1,908.1         | 1,507.1       | 367.2          | 280.8     | 4,029.2   | 371       | 118      | 12          | 99    |
| 00       | 4,313.9    | 1,233.0   | 1,963.6         | 1,557.0       | 345.7          | 276.2     | 4,117.7   | 371       | 117      | 11          | 00    |
| 01       | 4,531.0    | 1,262.3   | 2,057.7         | 1,589.2       | 359.7          | 279.5     | 4,251.5   | 371       | 118      | 11          | 01    |
| 02       | 4,501.2    | 1,295.4   | 2,016.9         | 1,632.4       | 330.7          | 280.0     | 4,221.2   | 370       | 118      | 9           | 02    |
| 03       | 4,271.8    | 1,262.6   | 1,968.9         | 1,515.2       | 297.0          | 256.8     | 4,014.9   | 370       | 113      | 7           | 03    |
| 04       | 4,232.1    | 1,235.2   | 1,901.5         | 1,544.4       | 298.8          | 258.8     | 3,973.5   | 370       | 115      | 5           | 04    |
| 05       | 4,292.3    | 1,255.1   | 1,930.0         | 1,562.9       | 312.5          | 259.9     | 4,032.3   | 370       | 113      | 5           | 05    |
| 06       | 4,326.7    | 1,281.1   | 1,958.4         | 1,558.3       | 311.9          | 258.3     | 4,068.3   | 370       | 111      | 4           | 06    |
| 07       | 4,309.7    | 1,298.4   | 1,993.1         | 1,521.0       | 292.6          | 260.2     | 4,049.6   | 370       | 106      | 4           | 07    |
| 80       | 4,361.8    | 1,296.8   | 1,988.7         | 1,565.0       | 312.0          | 259.9     | 4,101.8   | 370       | 104      | 4           | 08    |
| % Chan   |            |           |                 |               |                |           |           |           |          |             |       |
| 90-91    | -8.5%      | -1.6%     |                 |               |                |           |           | 0.0%      | -10.5%   |             | 90-91 |
| 91-92    | 2.9%       | 1.5%      |                 |               |                |           |           | 0.0%      | -5.5%    |             | 91-92 |
| 92-93    | 0.6%       | 3.0%      | 8.4%            | -16.2%        | 1.6%           | -1.0%     | 0.7%      | 0.0%      | -1.7%    | -11.8%      | 92-93 |
| 93-94    | 2.6%       | 2.8%      | -2.0%           | 11.4%         | 4.0%           | -0.4%     | 2.8%      | 0.0%      | 0.0%     | -33.3%      | 93-94 |
| 94-95    | 3.7%       | 3.7%      | 3.2%            | 3.2%          | 10.9%          | 2.8%      | 3.8%      | 0.0%      | 0.0%     | 20.0%       | 94-95 |
| 95-96    | 3.4%       | 1.5%      | 6.9%            | 5.7%          | -1.9%          | -4.2%     | 4.0%      | -0.5%     | -0.8%    | 0.0%        | 95-96 |
| 96-97    | 2.6%       | 3.9%      | 2.4%            | 14.9%         | 0.5%           | 0.8%      | 2.7%      | -0.5%     | 0.0%     | 16.7%       | 96-97 |
| 97-98    | 3.6%       | 2.8%      | 2.4%            | -2.1%         | 13.4%          | 3.1%      | 3.6%      | 0.3%      | 0.0%     | -14.3%      | 97-98 |
| 98-99    | 2.4%       | 2.9%      | 3.8%            | 8.0%          | -2.9%          | 3.3%      | 2.3%      | 0.0%      | 0.0%     | 0.0%        | 98-99 |
| 99-00    | 0.1%       | 0.7%      | 2.9%            | 3.3%          | -5.9%          | -1.6%     | 2.2%      | 0.0%      | -0.8%    | -8.3%       | 99-00 |
| 00-01    | 5.0%       | 2.4%      | 4.8%            | 2.1%          | 4.0%           | 1.2%      | 3.2%      | 0.0%      | 0.9%     | 0.0%        | 00-01 |
| 01-02    | -0.7%      | 2.6%      | -2.0%           | 2.7%          | -8.1%          | 0.2%      | -0.7%     | -0.3%     | 0.0%     | -18.2%      | 01-02 |
| 02-03    | -5.1%      | -2.5%     | -2.4%           | -7.2%         | -10.2%         | -8.3%     | -4.9%     | 0.0%      | -4.2%    | -22.2%      | 02-03 |
| 03-04    | -0.9%      | -2.2%     | -3.4%           | 1.9%          | 0.6%           | 0.8%      | -1.0%     | 0.0%      | 1.8%     | -28.6%      | 03-04 |
| 04-05    | 1.4%       | 1.6%      | 1.5%            | 1.2%          | 4.6%           | 0.4%      | 1.5%      | 0.0%      | -1.7%    | 0.0%        | 04-05 |
| 05-06    | 0.8%       | 2.1%      | 1.5%            | -0.3%         | -0.2%          | -0.6%     | 0.9%      | 0.0%      | -1.8%    | -20.0%      | 05-06 |
| 06-07    | -0.4%      | 1.4%      | 1.8%            | -2.4%         | -6.2%          | 0.7%      | -0.5%     | 0.0%      | -4.5%    | 0.0%        | 06-07 |
| 07-08    | 1.2%       | -0.1%     | -0.2%           | 2.9%          | 6.6%           | -0.1%     | 1.3%      | 0.0%      | -1.9%    | 0.0%        | 07-08 |
| 19 yr    |            |           |                 |               |                |           |           |           |          |             | 19 yr |
| Total    | 14.6%      | 29.4%     | 33.0%           | 28.4%         | 8.2%           | -3.5%     | 23.9%     | -1.1%     | -27.3%   | -76.5%      | Total |
| (a) FY19 | 996 - FY20 | 008 MLS F | TE do not inclu | ude non-libra | arian position | s.        |           |           |          |             |       |