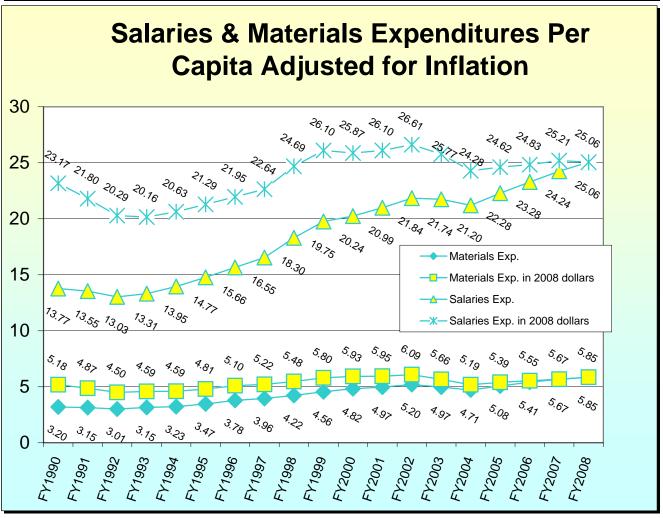

#### In FY2008:

- the average public library expenditure in a municipality was \$38.68 per person.
- the average cost of a book was \$57.
- if each person purchased the average number of items borrowed, the cost would have been \$479 per person.
- municipalities appropriated \$35.31 per capita to public libraries.
- libraries spent \$5.85 per capita for library materials.

#### **FINANCIAL SUMMARY**

|               |    | Nonresiden<br>Circulation | NRC Per     | Total<br>Operating | ,   | Salary                     | Materials                | Network      | FY             |
|---------------|----|---------------------------|-------------|--------------------|-----|----------------------------|--------------------------|--------------|----------------|
|               |    | Offset                    | Transaction | Expenditure        | •   | Expenditures               |                          | Expenditures |                |
| ed            | Di | Distributed               | Amount      |                    |     |                            |                          | '            |                |
|               |    |                           |             | _                  |     |                            |                          |              |                |
|               | 9  |                           |             | 114,118,8          | 340 | 79,859,284                 | 18,577,019               | 2,102,433    | _              |
|               | 0  |                           |             | 114,459,2          | _   | 78,941,728                 | 18,324,968               |              | +              |
| _             | 1  |                           |             | 113,587,2          | _   | 77,703,901                 | 17,936,574               |              | +              |
| _             | 7  |                           |             | 116,001,5          | _   | 78,565,342                 | 18,595,781               | 2,903,445    |                |
| -             | _  | 1,239,02                  | 0.2         | 123,048,1          | _   | 83,168,738                 | 19,260,245               |              | 94             |
| -             | _  | 1,239,02                  | 0.20        |                    | _   | 88,835,506                 | 20,847,938               |              | _              |
| -             | _  | 1,239,02                  | 0.19        |                    | _   | 94,240,774                 | 22,773,281               | 3,812,059    | 96<br>97       |
| -             | _  | 1,239,02                  | 0.18        | <u> </u>           | _   | 100,639,349                | 24,109,121<br>25,691,946 |              |                |
| -             | _  | 1,239,02<br>1,239,02      | 0.17        |                    |     | 111,338,210<br>121,239,990 | 28,006,797               |              |                |
| -             | _  | 1,239,02                  | 0.16        | <u> </u>           | _   | 124,819,403                | 29,737,311               |              | _              |
| -             | _  | 1,239,02                  | 0.16        |                    |     | 133,071,256                | 31,543,743               |              | _              |
| -             | _  | 1,239,02                  | 0.15        |                    | _   | 138,509,797                | 32,946,911               |              | 02             |
| $\rightarrow$ | 2  | 980,08                    | 0.10        |                    | _   | 139,616,343                | 31,881,426               |              | 03             |
| _             | 5  | 918,62                    | 0.10        |                    |     | 136,134,384                | 30,258,093               | 6,446,455    |                |
| -             | _  | 1,068,81                  | 0.11        | 215,093,3          | _   | 142,838,061                | 32,543,075               |              |                |
| -             | _  | 1,239,02                  | 0.12        | 1                  |     | 148,587,954                | 34,534,823               |              | +              |
| 005           | 4  | 1,239,00                  | 0.12        | 237,552,0          | 94  | 154,468,167                | 36,122,479               | 7,050,021    | 07             |
| 025           | 4  | 1,239,02                  | 0.12        | 247,590,2          | 249 | 160,445,405                | 37,465,971               | 7,225,731    | 08             |
|               |    |                           |             |                    |     |                            |                          |              |                |
|               |    |                           |             | 19.                | .68 | 13.77                      | 3.20                     | 0.36         |                |
|               |    |                           |             | 19.                | .64 | 13.55                      | 3.15                     | 0.40         | _              |
|               |    |                           |             | 19.                | _   | 13.03                      | 3.01                     |              |                |
|               |    |                           |             | 19.                | _   | 13.31                      | 3.15                     |              |                |
| _             |    |                           |             | 20.                | _   | 13.95                      | 3.23                     | 1            |                |
|               | 4  |                           |             | 21.                | _   | 14.77                      | 3.47                     | 1            |                |
|               | -  |                           |             | 22.                | _   | 15.43                      | 3.73                     | 1            |                |
|               | +  |                           |             | 24.                | _   | 16.55                      | 3.96                     | <b>!</b>     | 97             |
|               | +  |                           |             | 26.<br>28.         | _   | 18.30<br>19.75             | 4.22                     | 4            | _              |
|               | +  |                           |             | 29.                | _   | 20.24                      | 4.82                     |              | +              |
| <u>_</u>      | +  |                           |             | 31.                | _   | 20.24                      | 4.82                     | <b>!</b>     | _              |
| 1             | +  |                           |             | 32.                |     | 21.84                      | 5.20                     | 1            | +              |
|               |    |                           |             | 32.                | _   | 21.74                      | 4.97                     | <b>!</b>     | _              |
|               |    |                           |             | 31.                |     | 21.20                      | 4.71                     | 1.00         | +              |
|               |    |                           |             | 33.                | .55 | 22.28                      | 5.08                     | 1.09         | 05             |
|               |    |                           |             | 35.                |     | 23.28                      | 5.41                     | 1.11         | 06             |
|               |    |                           |             | 37.                | .28 | 24.24                      | 5.67                     | 1.11         | 07             |
|               |    |                           |             | 38.                | .68 | 25.06                      | 5.85                     | 1.13         | 08             |
|               |    |                           |             |                    |     |                            |                          |              |                |
|               |    | -                         |             | -0.2%              |     | -1.6%                      | -1.8%                    | 11.6%        | 90-91          |
|               | _  |                           |             | -3.0%              |     | -3.8%                      | -4.4%                    | 8.2%         | 91-92          |
| _             | 4  |                           |             | 3.2%               | _   | 2.1%                       | 4.7%                     | 12.4%        | 92-93          |
| _             |    |                           |             | 5.0%               | _   | 4.8%                       | 2.6%                     | 10.3%        | 93-94          |
| _             | _  |                           |             | 5.4%               | +   | 5.9%                       | 7.3%                     | 9.9%         | 94-95          |
| _             | -  |                           |             | 5.6%               | +   | 4.4%                       | 7.5%                     | 4.6%         | 95-96          |
| -             | +  |                           |             | 6.1%               | +   | 7.2%                       | 6.3%                     | 7.4%         | 96-97          |
| $\dashv$      | +  |                           |             | 8.7%               | +   | 10.6%                      | 6.5%                     | 7.7%         | 97-98<br>98-99 |
| +             | +  |                           |             | 7.7%               | +   | 7.9%                       | 8.0%                     | 0.9%         | 98-98          |
| $\dashv$      | +  |                           |             | 4.6%<br>3.9%       | +   | 2.5%<br>3.7%               | 5.7%<br>3.2%             | 7.0%<br>6.0% | 00-01          |
| $\dashv$      | +  |                           |             | 4.6%               | +   | 4.1%                       | 4.4%                     | 7.7%         | 01-02          |
| $\dashv$      | +  |                           |             | -0.2%              | +   | -0.5%                      | -4.4%                    | 3.6%         | 02-03          |
| $\dashv$      | 1  |                           |             | -1.7%              | +   | -2.5%                      | -5.1%                    | 8.8%         | 03-04          |
| $\dashv$      | 1  |                           |             | 5.4%               | +   | 5.1%                       | 7.7%                     | 8.9%         | 04-05          |
| 寸             | T  |                           |             | 6.9%               | 十   | 4.5%                       | 6.6%                     | 1.2%         | 05-06          |
| 寸             | 1  |                           |             | 3.9%               |     | 4.1%                       | 4.8%                     | 0.0%         | 06-07          |
| 寸             |    |                           |             |                    |     |                            |                          |              | 07-08          |
| 寸             |    |                           |             |                    | 1   |                            |                          |              | 19 yr          |
| T             |    |                           |             | 96.6%              |     | 82.0%                      | 82.7%                    | 211.4%       | Total          |
|               |    |                           |             | 96.6%              |     | 82.0%                      | 82.7%                    | 211.4        | %              |