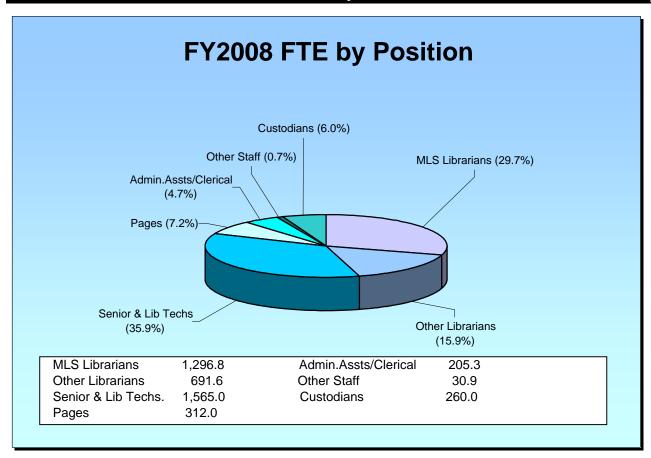

# Table of Contents FY2008 Summary Tables & Graphs

| Statewide                                                                                             |     |
|-------------------------------------------------------------------------------------------------------|-----|
| Summary, FY1990 - FY2008                                                                              |     |
| Operating Income and Operating Expenditures (FY1999 - FY2008) graphs                                  | . 5 |
| Circulation - Adult & Children's (FY1999 - FY2008) graph                                              | . 6 |
| Programs Offered (FY1999 - FY2008) graph                                                              | . 6 |
| Full-Time Equivalencies (FY1999 - FY2008) graph                                                       |     |
| Total Circulation Activity (FY1999 - FY2008) graph                                                    | . 7 |
| Weekly Hours Open and Direct Circulation Per Noncustodial FTE (FY1999-FY2008) charts                  | . 8 |
| Municipalities and Public Libraries by Population and Region                                          |     |
| Per Capita Operating Expenditures by Region and Population Served by Region charts                    | 10  |
| Sources of Operating Income and Operating Expenditures (FY1999 - FY2008)                              | 11  |
| Total Operating Income and Salaries & Materials Expenditures Adjusted for Inflation (FY1989 - FY2008) |     |
| Range of Population by Municipality map                                                               |     |
| Income and Evenenditures, EV2000                                                                      |     |
| Income and Expenditures, FY2008                                                                       | 11  |
| Operating Income, Appropriated Income & Operating Expenditures by Population Group                    |     |
| Operating Income, Appropriated Income & Operating Expenditures by Region and Statewide                |     |
| Sources of Operating Income chart and Operating Expenditures chart                                    |     |
| Total Library Operating Income graph and Library Per Capita Operating Income graph                    |     |
| Total Appropriated Municipal Income by Population Group and Per Capita by Population Group graphs     |     |
| Total Appropriated Municipal Income by Region and Per Capita by Region graphs                         |     |
| Total Appropriated Municipal Income Per Capita map                                                    |     |
| Salary, Materials and Network Expenditures by Population Group                                        |     |
| Salary, Materials and Network Expenditures by Region                                                  | 22  |
| Library Holdings, Circulation, Services and Staffing, FY2008                                          |     |
| Library Holdings & Circulation by Population Group                                                    | 23  |
| Library Holdings & Circulation by Region and Statewide                                                | 24  |
| Total Circulation Activity and Circulation Activity Per Capita graphs                                 | 25  |
| Total Direct Circulation and Direct Circulation Per Capita graphs                                     | 26  |
| Direct Circulation Per Capita map                                                                     | 27  |
| Non-Resident Circulation (NRC) and NRC as a % of Total Circulation Activity graphs                    | 28  |
| Audio and Video Circulation Growth chart and Circulation by Format chart                              | 29  |
| Weekly Duplicated Hours Open, Full-Time Equivalencies & Volunteer Hours by Population Group           | 30  |
|                                                                                                       |     |
| Full-Time Equivalencies and # of Employees graph and Full-Time Equivalencies by Region chart          | 32  |
| FTE by Position chart and Positions chart                                                             | 33  |
| Attendance and Reference charts                                                                       |     |
| Library Visits Per Capita map                                                                         |     |
| Reference Transactions Per Capita map                                                                 |     |
| Library Attendance and Services by Population Group                                                   |     |
| Library Attendance and Services by Region and Statewide                                               |     |
| Weekly Users of Internet Computer (FY2000-FY2008) & by Population Group graphs                        |     |

#### **STAFFING and OUTLETS SUMMARY**

| FY       |            |           |                 | Sr.& Lib.     |                |           | Non-      | Number    | Number   | Number      | FY    |
|----------|------------|-----------|-----------------|---------------|----------------|-----------|-----------|-----------|----------|-------------|-------|
|          |            | MLS       | Professional    | Techs         | Pages          | Custodial | Custodial | of        | of       | of          |       |
|          | FTE        | FTE(a)    | FTE             | FTE           | FŤE            | FTE       | FTE       | Libraries | Branches | Bookmobiles |       |
|          |            |           |                 |               |                |           |           |           |          |             |       |
| 90       | 3,804.8    | 1,002.0   |                 |               |                |           |           | 374       | 143      |             | 90    |
| 91       | 3,480.0    | 985.9     |                 |               |                |           |           | 374       | 128      |             | 91    |
| 92       | 3,580.8    | 1,000.5   | 1,495.6         | 1,218.5       | 288.3          | 269.4     | 3,311.4   | 374       | 121      | 17          | 92    |
| 93       | 3,600.9    | 1,030.9   | 1,620.9         | 1,021.0       | 292.9          | 266.6     | 3,334.3   | 374       | 119      | 15          | 93    |
| 94       | 3,693.4    | 1,059.7   | 1,589.2         | 1,137.8       | 304.6          | 265.6     | 3,427.8   | 374       | 119      | 10          | 94    |
| 95       | 3,830.5    | 1,098.5   | 1,640.4         | 1,174.1       | 337.9          | 273.1     | 3,557.4   | 374       | 119      | 12          | 95    |
| 96       | 3,960.7    | 1,115.2   | 1,752.9         | 1,240.9       | 331.5          | 261.6     | 3,699.1   | 372       | 118      | 12          | 96    |
| 97       | 4,064.5    | 1,158.2   | 1,795.4         | 1,425.3       | 333.2          | 263.7     | 3,800.8   | 370       | 118      | 14          | 97    |
| 98       | 4,209.9    | 1,190.4   | 1,837.8         | 1,395.8       | 378.0          | 271.8     | 3,938.1   | 371       | 118      | 12          | 98    |
| 99       | 4,309.9    | 1,224.7   | 1,908.1         | 1,507.1       | 367.2          | 280.8     | 4,029.2   | 371       | 118      | 12          | 99    |
| 00       | 4,313.9    | 1,233.0   | 1,963.6         | 1,557.0       | 345.7          | 276.2     | 4,117.7   | 371       | 117      | 11          | 00    |
| 01       | 4,531.0    | 1,262.3   | 2,057.7         | 1,589.2       | 359.7          | 279.5     | 4,251.5   | 371       | 118      | 11          | 01    |
| 02       | 4,501.2    | 1,295.4   | 2,016.9         | 1,632.4       | 330.7          | 280.0     | 4,221.2   | 370       | 118      | 9           | 02    |
| 03       | 4,271.8    | 1,262.6   | 1,968.9         | 1,515.2       | 297.0          | 256.8     | 4,014.9   | 370       | 113      | 7           | 03    |
| 04       | 4,232.1    | 1,235.2   | 1,901.5         | 1,544.4       | 298.8          | 258.8     | 3,973.5   | 370       | 115      | 5           | 04    |
| 05       | 4,292.3    | 1,255.1   | 1,930.0         | 1,562.9       | 312.5          | 259.9     | 4,032.3   | 370       | 113      | 5           | 05    |
| 06       | 4,326.7    | 1,281.1   | 1,958.4         | 1,558.3       | 311.9          | 258.3     | 4,068.3   | 370       | 111      | 4           | 06    |
| 07       | 4,309.7    | 1,298.4   | 1,993.1         | 1,521.0       | 292.6          | 260.2     | 4,049.6   | 370       | 106      | 4           | 07    |
| 80       | 4,361.8    | 1,296.8   | 1,988.7         | 1,565.0       | 312.0          | 259.9     | 4,101.8   | 370       | 104      | 4           | 08    |
| % Chan   |            |           |                 |               |                |           |           |           |          |             |       |
| 90-91    | -8.5%      | -1.6%     |                 |               |                |           |           | 0.0%      | -10.5%   |             | 90-91 |
| 91-92    | 2.9%       | 1.5%      |                 |               |                |           |           | 0.0%      | -5.5%    |             | 91-92 |
| 92-93    | 0.6%       | 3.0%      | 8.4%            | -16.2%        | 1.6%           | -1.0%     | 0.7%      | 0.0%      | -1.7%    | -11.8%      | 92-93 |
| 93-94    | 2.6%       | 2.8%      | -2.0%           | 11.4%         | 4.0%           | -0.4%     | 2.8%      | 0.0%      | 0.0%     | -33.3%      | 93-94 |
| 94-95    | 3.7%       | 3.7%      | 3.2%            | 3.2%          | 10.9%          | 2.8%      | 3.8%      | 0.0%      | 0.0%     | 20.0%       | 94-95 |
| 95-96    | 3.4%       | 1.5%      | 6.9%            | 5.7%          | -1.9%          | -4.2%     | 4.0%      | -0.5%     | -0.8%    | 0.0%        | 95-96 |
| 96-97    | 2.6%       | 3.9%      | 2.4%            | 14.9%         | 0.5%           | 0.8%      | 2.7%      | -0.5%     | 0.0%     | 16.7%       | 96-97 |
| 97-98    | 3.6%       | 2.8%      | 2.4%            | -2.1%         | 13.4%          | 3.1%      | 3.6%      | 0.3%      | 0.0%     | -14.3%      | 97-98 |
| 98-99    | 2.4%       | 2.9%      | 3.8%            | 8.0%          | -2.9%          | 3.3%      | 2.3%      | 0.0%      | 0.0%     | 0.0%        | 98-99 |
| 99-00    | 0.1%       | 0.7%      | 2.9%            | 3.3%          | -5.9%          | -1.6%     | 2.2%      | 0.0%      | -0.8%    | -8.3%       | 99-00 |
| 00-01    | 5.0%       | 2.4%      | 4.8%            | 2.1%          | 4.0%           | 1.2%      | 3.2%      | 0.0%      | 0.9%     | 0.0%        | 00-01 |
| 01-02    | -0.7%      | 2.6%      | -2.0%           | 2.7%          | -8.1%          | 0.2%      | -0.7%     | -0.3%     | 0.0%     | -18.2%      | 01-02 |
| 02-03    | -5.1%      | -2.5%     | -2.4%           | -7.2%         | -10.2%         | -8.3%     | -4.9%     | 0.0%      | -4.2%    | -22.2%      | 02-03 |
| 03-04    | -0.9%      | -2.2%     | -3.4%           | 1.9%          | 0.6%           | 0.8%      | -1.0%     | 0.0%      | 1.8%     | -28.6%      | 03-04 |
| 04-05    | 1.4%       | 1.6%      | 1.5%            | 1.2%          | 4.6%           | 0.4%      | 1.5%      | 0.0%      | -1.7%    | 0.0%        | 04-05 |
| 05-06    | 0.8%       | 2.1%      | 1.5%            | -0.3%         | -0.2%          | -0.6%     | 0.9%      | 0.0%      | -1.8%    | -20.0%      | 05-06 |
| 06-07    | -0.4%      | 1.4%      | 1.8%            | -2.4%         | -6.2%          | 0.7%      | -0.5%     | 0.0%      | -4.5%    | 0.0%        | 06-07 |
| 07-08    | 1.2%       | -0.1%     | -0.2%           | 2.9%          | 6.6%           | -0.1%     | 1.3%      | 0.0%      | -1.9%    | 0.0%        | 07-08 |
| 19 yr    |            |           |                 |               |                |           |           |           |          |             | 19 yr |
| Total    | 14.6%      | 29.4%     | 33.0%           | 28.4%         | 8.2%           | -3.5%     | 23.9%     | -1.1%     | -27.3%   | -76.5%      | Total |
| (a) FY19 | 996 - FY20 | 008 MLS F | TE do not inclu | ude non-libra | arian position | s.        |           |           |          |             |       |