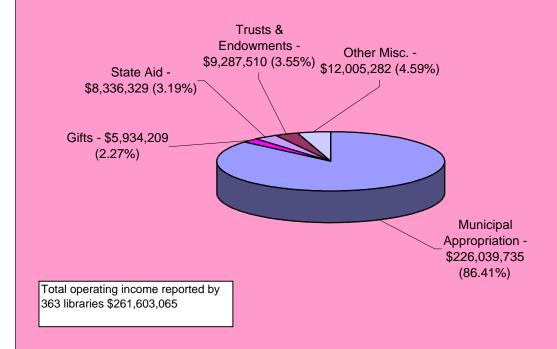

<sup>\*</sup>excludes three municipalities with a total population of 1,132 - Hawley, New Ashford and Washington - that do not have public libraries.

|                | FY1999      | FY2000      | FY2001      | FY2002      | FY2003      | FY2004      | FY2005      | FY2006      | FY2007      | FY2008      |
|----------------|-------------|-------------|-------------|-------------|-------------|-------------|-------------|-------------|-------------|-------------|
| Munic Approp.  | 158,286,166 | 167,933,497 | 178,481,920 | 190,098,003 | 192,708,004 | 187,085,201 | 196,896,026 | 207,142,971 | 216,653,666 | 226,039,735 |
| State Aid      | 5,813,477   | 7,922,022   | 8,211,495   | 7,631,961   | 6,490,626   | 6,176,576   | 7,139,683   | 7,917,951   | 8,001,462   | 8,336,329   |
| Trust/ Endow   | 7,200,471   | 6,940,266   | 6,789,565   | 7,191,471   | 7,381,899   | 7,267,646   | 7,717,638   | 8,371,534   | 9,089,517   | 9,287,510   |
| Monetary Gifts | 3,222,043   | 3,413,044   | 6,136,685   | 4,521,949   | 3,940,905   | 4,416,206   | 5,262,711   | 3,729,899   | 4,696,601   | 5,934,209   |
| Oth Income     | 6,737,251   | 6,930,237   | 5,297,898   | 5,854,966   | 4,151,104   | 4,981,218   | 4,818,577   | 10,129,590  | 11,202,798  | 11,559,110  |