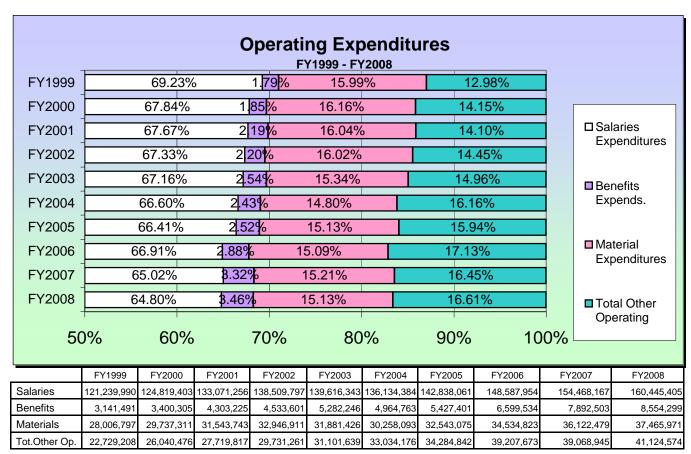

#### **FINANCIAL SUMMARY**

|               |    | Nonresiden<br>Circulation | NRC Per     | Total<br>Operating | ,   | Salary                     | Materials                | Network      | FY             |
|---------------|----|---------------------------|-------------|--------------------|-----|----------------------------|--------------------------|--------------|----------------|
|               |    | Offset                    | Transaction | Expenditure        | •   | Expenditures               |                          | Expenditures |                |
| ed            | Di | Distributed               | Amount      |                    |     |                            |                          | '            |                |
|               |    |                           |             | _                  |     |                            |                          |              |                |
|               | 9  |                           |             | 114,118,8          | 340 | 79,859,284                 | 18,577,019               | 2,102,433    | _              |
|               | 0  |                           |             | 114,459,2          | _   | 78,941,728                 | 18,324,968               |              | +              |
| _             | 1  |                           |             | 113,587,2          | _   | 77,703,901                 | 17,936,574               |              | +              |
| _             | 7  |                           |             | 116,001,5          | _   | 78,565,342                 | 18,595,781               | 2,903,445    |                |
| -             | _  | 1,239,02                  | 0.2         | 123,048,1          | _   | 83,168,738                 | 19,260,245               |              | 94             |
| -             | _  | 1,239,02                  | 0.20        |                    | _   | 88,835,506                 | 20,847,938               |              | _              |
| -             | _  | 1,239,02                  | 0.19        |                    | _   | 94,240,774                 | 22,773,281               | 3,812,059    | 96<br>97       |
| -             | _  | 1,239,02                  | 0.18        | <u> </u>           | _   | 100,639,349                | 24,109,121<br>25,691,946 |              |                |
| -             | _  | 1,239,02<br>1,239,02      | 0.17        |                    |     | 111,338,210<br>121,239,990 | 28,006,797               |              |                |
| -             | _  | 1,239,02                  | 0.16        | <u> </u>           | _   | 124,819,403                | 29,737,311               |              | _              |
| -             | _  | 1,239,02                  | 0.16        |                    |     | 133,071,256                | 31,543,743               |              | _              |
| -             | _  | 1,239,02                  | 0.15        |                    | _   | 138,509,797                | 32,946,911               |              | 02             |
| $\rightarrow$ | 2  | 980,08                    | 0.10        |                    | _   | 139,616,343                | 31,881,426               |              | 03             |
| _             | 5  | 918,62                    | 0.10        |                    |     | 136,134,384                | 30,258,093               | 6,446,455    |                |
| -             | _  | 1,068,81                  | 0.11        | 215,093,3          | _   | 142,838,061                | 32,543,075               |              |                |
| -             | _  | 1,239,02                  | 0.12        | 1                  |     | 148,587,954                | 34,534,823               |              | +              |
| 005           | 4  | 1,239,00                  | 0.12        | 237,552,0          | 94  | 154,468,167                | 36,122,479               | 7,050,021    | 07             |
| 025           | 4  | 1,239,02                  | 0.12        | 247,590,2          | 249 | 160,445,405                | 37,465,971               | 7,225,731    | 08             |
|               |    |                           |             |                    |     |                            |                          |              |                |
|               |    |                           |             | 19.                | .68 | 13.77                      | 3.20                     | 0.36         |                |
|               |    |                           |             | 19.                | .64 | 13.55                      | 3.15                     | 0.40         | _              |
|               |    |                           |             | 19.                | _   | 13.03                      | 3.01                     |              |                |
|               |    |                           |             | 19.                | _   | 13.31                      | 3.15                     |              |                |
| _             |    |                           |             | 20.                | _   | 13.95                      | 3.23                     | 1            |                |
|               | 4  |                           |             | 21.                | _   | 14.77                      | 3.47                     | 1            |                |
|               | -  |                           |             | 22.                | _   | 15.43                      | 3.73                     | 1            |                |
|               | +  |                           |             | 24.                | _   | 16.55                      | 3.96                     | <b>!</b>     | 97             |
|               | +  |                           |             | 26.<br>28.         | _   | 18.30<br>19.75             | 4.22                     | 4            | _              |
|               | +  |                           |             | 29.                | _   | 20.24                      | 4.82                     |              | +              |
| <u>_</u>      | +  |                           |             | 31.                | _   | 20.24                      | 4.82                     | <b>!</b>     | _              |
| 1             | +  |                           |             | 32.                |     | 21.84                      | 5.20                     | 1            | +              |
|               |    |                           |             | 32.                | _   | 21.74                      | 4.97                     | <b>!</b>     | _              |
|               |    |                           |             | 31.                |     | 21.20                      | 4.71                     | 1.00         | +              |
|               |    |                           |             | 33.                | .55 | 22.28                      | 5.08                     | 1.09         | 05             |
|               |    |                           |             | 35.                |     | 23.28                      | 5.41                     | 1.11         | 06             |
|               |    |                           |             | 37.                | .28 | 24.24                      | 5.67                     | 1.11         | 07             |
|               |    |                           |             | 38.                | .68 | 25.06                      | 5.85                     | 1.13         | 08             |
|               |    |                           |             |                    |     |                            |                          |              |                |
|               |    | -                         |             | -0.2%              |     | -1.6%                      | -1.8%                    | 11.6%        | 90-91          |
|               | _  |                           |             | -3.0%              |     | -3.8%                      | -4.4%                    | 8.2%         | 91-92          |
| _             | 4  |                           |             | 3.2%               | _   | 2.1%                       | 4.7%                     | 12.4%        | 92-93          |
| _             |    |                           |             | 5.0%               | _   | 4.8%                       | 2.6%                     | 10.3%        | 93-94          |
| _             | _  |                           |             | 5.4%               | +   | 5.9%                       | 7.3%                     | 9.9%         | 94-95          |
| _             | -  |                           |             | 5.6%               | +   | 4.4%                       | 7.5%                     | 4.6%         | 95-96          |
| -             | +  |                           |             | 6.1%               | +   | 7.2%                       | 6.3%                     | 7.4%         | 96-97          |
| $\dashv$      | +  |                           |             | 8.7%               | +   | 10.6%                      | 6.5%                     | 7.7%         | 97-98<br>98-99 |
| +             | +  |                           |             | 7.7%               | +   | 7.9%                       | 8.0%                     | 0.9%         | 98-98          |
| $\dashv$      | +  |                           |             | 4.6%<br>3.9%       | +   | 2.5%<br>3.7%               | 5.7%<br>3.2%             | 7.0%<br>6.0% | 00-01          |
| $\dashv$      | +  |                           |             | 4.6%               | +   | 4.1%                       | 4.4%                     | 7.7%         | 01-02          |
| $\dashv$      | +  |                           |             | -0.2%              | +   | -0.5%                      | -4.4%                    | 3.6%         | 02-03          |
| $\dashv$      | 1  |                           |             | -1.7%              | +   | -2.5%                      | -5.1%                    | 8.8%         | 03-04          |
| $\dashv$      | 1  |                           |             | 5.4%               | +   | 5.1%                       | 7.7%                     | 8.9%         | 04-05          |
| 寸             | T  |                           |             | 6.9%               | 十   | 4.5%                       | 6.6%                     | 1.2%         | 05-06          |
| 寸             | 1  |                           |             | 3.9%               |     | 4.1%                       | 4.8%                     | 0.0%         | 06-07          |
| 寸             |    |                           |             |                    |     |                            |                          |              | 07-08          |
| 寸             |    |                           |             |                    | 1   |                            |                          |              | 19 yr          |
| T             |    |                           |             | 96.6%              |     | 82.0%                      | 82.7%                    | 211.4%       | Total          |
|               |    |                           |             | 96.6%              |     | 82.0%                      | 82.7%                    | 211.4        | %              |