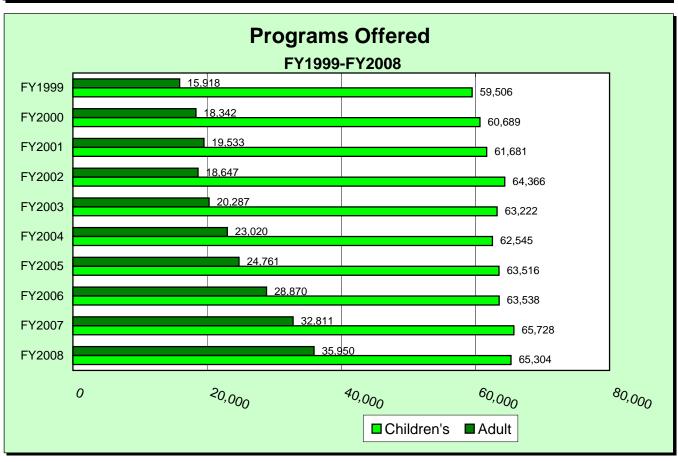

#### **HOLDINGS, CIRCULATION and SERVICES SUMMARY**

|          |                          |                          |                          |                          |                          | Interlibrary           | Interlibrary           | Annual             |                          |                        |                        |                  |                  |                |
|----------|--------------------------|--------------------------|--------------------------|--------------------------|--------------------------|------------------------|------------------------|--------------------|--------------------------|------------------------|------------------------|------------------|------------------|----------------|
| FY       | I I a I alian a a        | Holdings(a)              | Direct                   | Circulation              | Non Resident             |                        | Loans From             | Service            | Annual                   | Reference              | Registered             | Adult            | Children's       | FY             |
|          | Holdings                 | (w/microforms)           | Circulation              | Activity                 | Circulation(b)           | Other Libs.            | Other Libs.            | Hours(c)           | Attendance               | Transactions           | Borrowers              | Programs         | Programs         |                |
|          |                          |                          |                          |                          |                          |                        |                        |                    |                          |                        |                        |                  |                  |                |
| 90       | 28,019,307               |                          | 32,801,162               | 36,867,370               | 4,270,437                | 167,440                | 195,129                | 958,367            |                          |                        |                        |                  |                  | 90             |
| 91       | 28,100,176               |                          | 34,184,552               | 38,854,490               | 4,862,663                | 235,529                | 238,208                | 915,660            |                          |                        |                        |                  |                  | 91             |
| 92       | 28,466,352               |                          | 35,265,550               | 40,660,012               | 5,251,353                | 282,873                | 314,288                | 866,258            |                          |                        |                        |                  |                  | 92             |
| 93       | 29,114,969               |                          | 40,707,748               | 41,744,294               | 5,832,133                | N/A                    | N/A                    | 858,571            | 15,003,382               | 3,902,411              | 3,874,970              | 8,372            | 39,572           | 93             |
| 94       | 29,430,118               |                          | 40,813,741               | 41,446,790               | 6,294,735                | 633,049                | 637,382                | 860,861            | 15,189,217               | 4,152,668              | 4,065,641              | 11,076           | 41,966           | 94             |
| 95<br>96 | 30,069,578<br>30,176,852 |                          | 42,804,074<br>43,328,025 | 43,556,364<br>44,203,643 | 6,808,962<br>7,233,874   | 752,300<br>908,445     | 769,188<br>947,465     | 884,222<br>904,439 | 16,668,724<br>18,272,598 | 4,516,457<br>4,772,479 | 4,238,776<br>4,379,617 | 12,692<br>15,210 | 45,568<br>49,219 | 95<br>96       |
| 97       | 30,742,991               |                          | 44,930,173               | 45,950,967               | 7,753,896                | 1,050,865              | 1,071,486              | 926,654            | 19,055,787               | 4,847,748              | 4,548,853              | 16,318           | 51,560           | 97             |
| 98       | 31,133,201               |                          | 45,587,287               | 46,784,938               | 7,800,978                | 1,219,306              | 1,255,176              | 937,378            | 20,154,025               | 4,979,637              | 4,661,216              | 14,099           | 54,320           | 98             |
| 99       | 31,528,850               | 38,581,232               | 45,217,133               | 46,495,557               | 7,945,072                | 1,298,706              | 1,330,029              | 955,990            | 20,809,791               | 5,187,690              | 4,477,339              | 15,918           | 59,506           | 99             |
| 00       | 31,866,751               | 39,361,858               | 45,402,115               | 46,791,263               | 8,162,577                | 1,407,263              | 1,408,530              | 963,026            | 22,752,309               | 4,792,064              | 4,579,471              | 18,342           | 60,689           | 00             |
| 01       | 32,194,971               | 39,851,782               | 45,774,970               | 47,380,029               | 8,918,003                | 1,624,651              | 1,643,967              | 969,283            | 23,503,255               | 5,117,525              | 4,903,808              | 19,533           | 61,681           | 01             |
| 02       | 32,708,823               | 40,530,889               | 48,175,852               | 50,362,515               | 9,599,838                | 2,206,010              | 2,146,111              | 978,801            | 25,799,115               | 5,249,839              | 4,909,295              | 18,647           | 64,366           | 02             |
| 03       | 33,099,654               | 41,021,391               | 49,322,440               | 51,814,127               | 10,144,015               | 2,511,078              | 2,563,601              | 957,275            | 26,951,242               | 5,154,159              | 5,279,664              | 20,287           | 63,222           | 03             |
| 04       | 33,921,917               | 41,919,165               | 49,621,539               | 53,032,087               | 10,287,633               | 3,428,406              | 3,483,087              | 931,257            | 28,188,008               | 5,453,946              | 5,135,280              | 23,020           | 62,545           | 04             |
| 05       | 34,437,513               | 42,612,719               | 50,375,251               | 54,481,396               | 10,606,971               | 4,119,270              | 4,150,533              | 937,185            | 28,137,094               | 5,104,178              | 5,336,404              | 24,761           | 63,516           | 05<br>06       |
| 06<br>07 | 35,115,602<br>35,548,475 | 43,296,308<br>43,769,791 | 51,017,444<br>52,125,573 | 55,398,629<br>57,078,862 | 10,629,875<br>10,865,304 | 4,396,784<br>4,986,399 | 4,402,248<br>4,992,038 | 939,776<br>933,499 | 30,015,914<br>31,134,154 | 5,036,761<br>5,175,520 | 6,546,234<br>5,084,218 | 28,870<br>32,811 | 63,538<br>65,728 | 06             |
| 08       | 36,259,268               | 44,541,792               | 54,170,682               | 59,559,910               | 10,936,989               | 5,391,341              | 5,423,718              | 941,393            | 30,471,796               | 5,107,540              | 4,233,237              | 35,950           | 65,304           | 08             |
| Per Car  |                          | 44,041,702               | 01,170,002               | 00,000,010               | 10,000,000               | 0,001,011              | 0,120,110              | 041,000            | 00,111,100               | 0,107,010              | 1,200,201              | 00,000           | 00,001           |                |
| 90       | 4.83                     |                          | 5.66                     | 6.36                     | 0.74                     | 0.0289                 | 0.0337                 | 0.1653             |                          |                        |                        |                  |                  | 90             |
| 91       | 4.84                     |                          | 5.90                     | 6.71                     | 0.84                     | 0.0407                 | 0.0411                 | 0.1576             |                          |                        |                        |                  |                  | 91             |
| 92       | 4.77                     |                          | 5.91                     | 6.82                     | 0.88                     | 0.0474                 | 0.0527                 | 0.1452             |                          |                        |                        |                  |                  | 92             |
| 93       | 4.89                     |                          | 6.84                     | 7.01                     | 0.98                     | N/A                    | N/A                    | 0.1442             |                          |                        |                        |                  |                  | 93             |
| 94       | 4.92                     |                          | 6.83                     | 7.04                     | 1.05                     | 0.1059                 | 0.1066                 | 0.1431             | 4.49                     | 0.85                   | 0.69                   | 0.0019           | 0.0073           | 94             |
| 95       | 5.00                     |                          | 7.12                     | 7.37                     | 1.13                     | 0.1251                 | 0.1279                 | 0.1475             | 4.99                     | 0.90                   | 0.72                   | 0.0022           | 0.0077           | 95             |
| 96       | 5.00                     |                          | 7.18                     | 7.49                     | 1.20                     | 0.1506                 | 0.1571                 | 0.1509             | 5.15                     | 0.92                   | 0.73                   | 0.0025           | 0.0082           | 96             |
| 97       | 5.05                     |                          | 7.38                     | 7.72                     | 1.27                     | 0.1727                 | 0.1760                 | 0.1522             | 5.34                     | 0.94                   | 0.77                   | 0.0027           | 0.0086           | 97             |
| 98<br>99 | 5.12                     | 6.20                     | 7.49                     | 7.69                     | 1.28                     | 0.2004                 | 0.2063                 | 0.1540             | 5.39                     | 0.95                   | 0.77                   | 0.0023           | 0.0090<br>0.0098 | 98<br>99       |
| 00       | 5.13<br>5.17             | 6.28<br>6.38             | 7.36<br>7.36             | 7.57<br>7.58             | 1.29<br>1.32             | 0.2115<br>0.2281       | 0.2166<br>0.2283       | 0.1557<br>0.1561   | 5.42<br>5.49             | 0.96<br>0.88           | 0.73<br>0.74           | 0.0026<br>0.0030 | 0.0098           | 00             |
| 01       | 5.08                     | 6.28                     | 7.22                     | 7.47                     | 1.41                     | 0.2561                 | 0.2592                 | 0.1528             | 5.57                     | 0.88                   | 0.74                   | 0.0030           | 0.0098           | 01             |
| 02       | 5.16                     |                          | 7.60                     | 7.94                     | 1.51                     | 0.3478                 | 0.3384                 | 0.1543             | 5.86                     | 0.91                   | 0.78                   | 0.0029           | 0.0102           | 02             |
| 03       | 5.15                     | 6.39                     | 7.68                     | 8.07                     | 1.58                     | 0.3911                 | 0.3993                 | 0.1491             | 5.89                     | 0.89                   | 0.83                   | 0.0032           | 0.0099           | 03             |
| 04       | 5.28                     | 6.53                     | 7.73                     | 8.26                     | 1.60                     | 0.5339                 | 0.5424                 | 0.1450             | 6.11                     | 0.92                   | 0.80                   | 0.0036           | 0.0098           | 04             |
| 05       | 5.37                     | 6.64                     | 7.86                     | 8.50                     | 1.65                     | 0.6424                 | 0.6473                 | 0.1461             | 6.14                     | 0.88                   | 0.83                   | 0.0039           | 0.0099           | 05             |
| 06       | 5.50                     | 6.78                     | 7.99                     | 8.67                     | 1.66                     | 0.6882                 | 0.6890                 | 0.1471             | 6.49                     | 0.88                   | 1.03                   | 0.0045           | 0.0099           | 06             |
| 07       | 5.56                     |                          | 8.16                     | 8.94                     | 1.70                     | 0.7806                 | 0.7815                 | 0.1461             | 6.56                     | 0.89                   | 0.80                   | 0.0051           | 0.0103           | 07             |
| 08       | 5.63                     |                          | 8.41                     | 9.24                     | 1.70                     | 0.8367                 | 0.8417                 | 0.1461             | 6.70                     | 0.87                   | 0.66                   | 0.0056           | 0.0101           | 80             |
| ,        | 3                        | apita Figures            | 4.00/                    | E E0/                    | 44.00/                   | 40.00/                 | 00.00/                 | 4.70/              |                          |                        |                        |                  |                  | 00.01          |
| 90-91    | 0.1%                     |                          | 4.3%                     | 5.5%                     | 14.0%                    | 40.8%                  | 22.2%                  | -4.7%<br>7.0%      |                          |                        |                        |                  |                  | 90-91<br>91-92 |
| 91-92    | -1.3%<br>2.5%            |                          | 0.2%<br>15.7%            | 1.6%<br>2.9%             | 4.9%<br>11.3%            | 16.6%<br>N/A           | 28.1%<br>N/A           | -7.9%<br>-0.7%     |                          |                        |                        |                  |                  | 91-92          |
| 93-94    | 0.6%                     |                          | -0.1%                    | 0.4%                     | 7.4%                     | N/A                    | N/A                    | -0.7%              |                          |                        |                        |                  |                  | 93-94          |
| 94-95    | 1.6%                     |                          | 4.2%                     | 4.7%                     | 7.5%                     | 18.1%                  | 20.0%                  | 3.1%               | 11.1%                    | 6.8%                   | 3.2%                   | 11.6%            | 5.7%             | 94-95          |
| 95-96    | 0.1%                     |                          | 0.8%                     | 1.6%                     | 5.9%                     | 20.4%                  | 22.8%                  | 2.3%               | 3.3%                     | 2.0%                   | 1.9%                   | 18.3%            | 6.6%             | 95-96          |
| 96-97    | 1.0%                     |                          | 2.8%                     | 3.1%                     | 5.9%                     | 14.7%                  | 12.1%                  | 0.8%               | 3.6%                     | 1.6%                   | 5.3%                   | 7.1%             | 4.6%             | 96-97          |
| 97-98    | 1.3%                     |                          | 1.5%                     | -0.4%                    | 0.9%                     | 16.0%                  | 17.2%                  | 1.2%               | 0.9%                     | 1.7%                   | 0.1%                   | -14.3%           | 4.5%             | 97-98          |
| 98-99    | 0.4%                     |                          | -1.7%                    | -1.5%                    | 0.9%                     | 5.6%                   | 5.0%                   | 1.1%               | 0.5%                     | 0.9%                   | -4.8%                  | 12.0%            | 8.7%             | 98-99          |
| 99-00    | 0.6%                     | 1.5%                     | -0.1%                    | 0.2%                     | 2.3%                     | 7.8%                   | 5.4%                   | 0.3%               | 1.4%                     | -8.6%                  | 1.6%                   | 14.3%            | 1.2%             | 99-00          |
| 00-01    | -1.7%                    | -1.5%                    | -2.0%                    | -1.5%                    | 6.3%                     | 12.3%                  | 13.5%                  | -2.1%              | 1.5%                     | 0.4%                   | 4.1%                   | 3.6%             | -1.1%            | 00-01          |
| 01-02    | 1.6%                     | 1.7%                     | 5.3%                     | 6.3%                     | 7.7%                     | 35.8%                  | 30.6%                  | 1.0%               | 5.2%                     | 3.2%                   | 0.4%                   | -5.0%            | 3.8%             | 01-02          |
| 02-03    | -0.1%                    | 0.0%                     | 1.1%                     | 1.6%                     | 4.4%                     | 12.4%                  | 18.0%                  | -3.4%              | 0.6%                     | -2.0%                  | 6.4%                   | 7.4%             | -3.0%            | 02-03          |
| 03-04    | 2.5%                     | 2.2%                     | 0.6%                     | 2.3%                     | 1.4%                     | 36.5%                  | 35.8%                  | -2.7%              | 3.7%                     | 3.6%                   | -3.1%                  | 13.6%            | -1.0%            | 03-04<br>04-05 |
| 05-06    | 1.7%<br>2.3%             | 1.8%<br>2.0%             | 1.7%<br>1.6%             | 2.9%                     | 3.3%<br>0.6%             | 20.3%<br>7.1%          | 19.3%<br>6.4%          | 0.8%<br>0.7%       | 0.5%<br>5.6%             | -4.8%<br>-0.1%         | 4.3%<br>23.1%          | 7.6%<br>16.6%    | 1.6%<br>0.0%     | 05-06          |
| 06-07    | 1.2%                     | 1.1%                     | 2.2%                     | 3.0%                     | 2.2%                     | 13.4%                  | 13.4%                  | -0.7%              | 1.2%                     | 0.8%                   | -22.4%                 | 14.1%            | 3.9%             | 06-07          |
| 07-08    | 1.1%                     | 0.9%                     | 3.0%                     | 3.4%                     | -0.2%                    | 7.2%                   | 7.7%                   | 0.0%               | 2.2%                     | -1.7%                  | -17.5%                 | 8.6%             | -1.5%            | 07-08          |
| 19 yr    | ,0                       | 2.370                    | 2.370                    | 2.170                    | 3.270                    |                        | ,0                     | 5.570              | ,                        | /0                     |                        | 2.370            |                  | 19 yr          |
| Total    | 16.4%                    | 10.0%                    | 48.6%                    | 45.3%                    | 130.4%                   | 2796.3%                | 2400.3%                | -11.6%             | 49.4%                    | 2.8%                   | -5.3%                  | 189.3%           | 38.7%            | Total          |
| (a) Seve | eral libraries           | reported larg            | ge numbers               | of microfor              | ms holdings              | that were r            | ot reported            |                    | Y1999                    |                        |                        |                  |                  |                |
| (h) Non  | Pooldont C               | irculation for I         | TV4000 T                 | V4000 4:4 ×              | ام مامینام م             | naudation to           |                        |                    |                          |                        |                        |                  |                  |                |