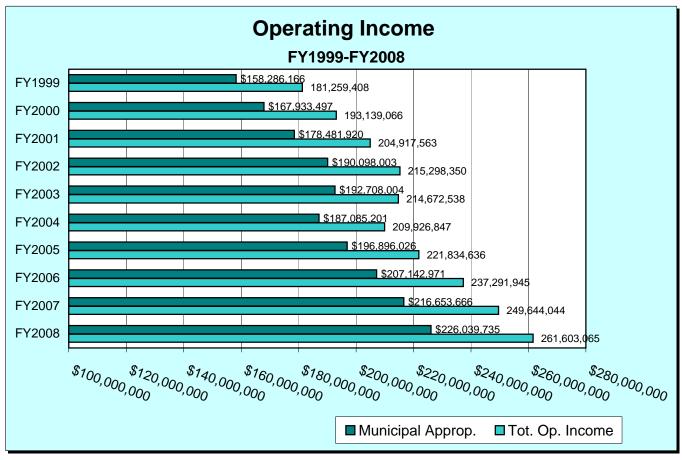

<sup>\*</sup>excludes three municipalities with a total population of 1,132 - Hawley, New Ashford and Washington - that do not have public libraries.

|                | FY1999      | FY2000      | FY2001      | FY2002      | FY2003      | FY2004      | FY2005      | FY2006      | FY2007      | FY2008      |
|----------------|-------------|-------------|-------------|-------------|-------------|-------------|-------------|-------------|-------------|-------------|
| Munic Approp.  | 158,286,166 | 167,933,497 | 178,481,920 | 190,098,003 | 192,708,004 | 187,085,201 | 196,896,026 | 207,142,971 | 216,653,666 | 226,039,735 |
| State Aid      | 5,813,477   | 7,922,022   | 8,211,495   | 7,631,961   | 6,490,626   | 6,176,576   | 7,139,683   | 7,917,951   | 8,001,462   | 8,336,329   |
| Trust/ Endow   | 7,200,471   | 6,940,266   | 6,789,565   | 7,191,471   | 7,381,899   | 7,267,646   | 7,717,638   | 8,371,534   | 9,089,517   | 9,287,510   |
| Monetary Gifts | 3,222,043   | 3,413,044   | 6,136,685   | 4,521,949   | 3,940,905   | 4,416,206   | 5,262,711   | 3,729,899   | 4,696,601   | 5,934,209   |
| Oth Income     | 6,737,251   | 6,930,237   | 5,297,898   | 5,854,966   | 4,151,104   | 4,981,218   | 4,818,577   | 10,129,590  | 11,202,798  | 11,559,110  |