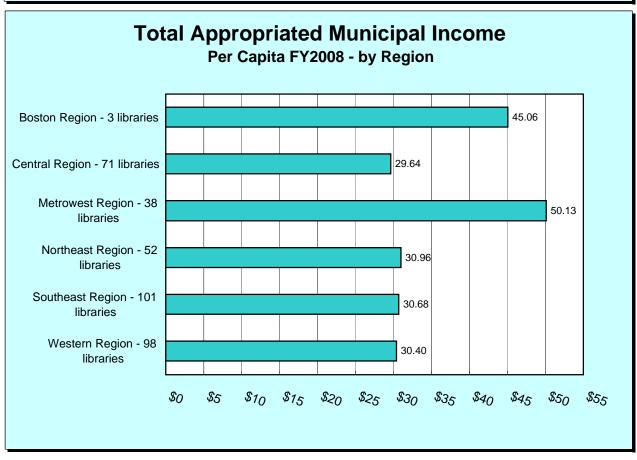

,140                      | 253.16                     |
| 363 High<br>Libraries Average   | 720,715                      | 43.46                       | 622,761                           | 36.20                         | 682,062                         | 40.58                      |
| Reporting Median                | 374,380                      | 43.46<br>35.69              | 324,736                           | 29.83                         | 339,114                         | 33.44                      |
| Reporting Median                | 374,360                      | 33.03                       | J24,1 JU                          | 23.03                         | 555,114                         | JJ. <del>44</del>          |

# **Sources of Operating Income FY2008**





















# Salary, Materials and Network Expenditures by Population Group

| Library