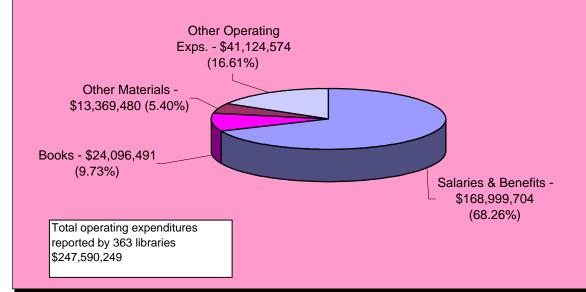

#### **FINANCIAL SUMMARY**

|               |    | Nonresiden<br>Circulation | NRC Per     | Total<br>Operating | ,   | Salary                     | Materials                | Network      | FY             |
|---------------|----|---------------------------|-------------|--------------------|-----|----------------------------|--------------------------|--------------|----------------|
|               |    | Offset                    | Transaction | Expenditure        | •   | Expenditures               |                          | Expenditures |                |
| ed            | Di | Distributed               | Amount      |                    |     |                            |                          | '            |                |
|               |    |                           |             | _                  |     |                            |                          |              |                |
|               | 9  |                           |             | 114,118,8          | 340 | 79,859,284                 | 18,577,019               | 2,102,433    | _              |
|               | 0  |                           |             | 114,459,2          | _   | 78,941,728                 | 18,324,968               |              | +              |
| _             | 1  |                           |             | 113,587,2          | _   | 77,703,901                 | 17,936,574               |              | +              |
| _             | 7  |                           |             | 116,001,5          | _   | 78,565,342                 | 18,595,781               | 2,903,445    |                |
| -             | _  | 1,239,02                  | 0.2         | 123,048,1          | _   | 83,168,738                 | 19,260,245               |              | 94             |
| -             | _  | 1,239,02                  | 0.20        |                    | _   | 88,835,506                 | 20,847,938               |              | _              |
| -             | _  | 1,239,02                  | 0.19        |                    | _   | 94,240,774                 | 22,773,281               | 3,812,059    | 96<br>97       |
| -             | _  | 1,239,02                  | 0.18        | <u> </u>           | _   | 100,639,349                | 24,109,121<br>25,691,946 |              |                |
| -             | _  | 1,239,02<br>1,239,02      | 0.17        |                    |     | 111,338,210<br>121,239,990 | 28,006,797               |              |                |
| -             | _  | 1,239,02                  | 0.16        | <u> </u>           | _   | 124,819,403                | 29,737,311               |              | _              |
| -             | _  | 1,239,02                  | 0.16        |                    |     | 133,071,256                | 31,543,743               |              | _              |
| -             | _  | 1,239,02                  | 0.15        |                    | _   | 138,509,797                | 32,946,911               |              | 02             |
| $\rightarrow$ | 2  | 980,08                    | 0.10        |                    | _   | 139,616,343                | 31,881,426               |              | 03             |
| _             | 5  | 918,62                    | 0.10        |                    |     | 136,134,384                | 30,258,093               | 6,446,455    |                |
| -             | _  | 1,068,81                  | 0.11        | 215,093,3          | _   | 142,838,061                | 32,543,075               |              |                |
| -             | _  | 1,239,02                  | 0.12        | 1                  |     | 148,587,954                | 34,534,823               |              | +              |
| 005           | 4  | 1,239,00                  | 0.12        | 237,552,0          | 94  | 154,468,167                | 36,122,479               | 7,050,021    | 07             |
| 025           | 4  | 1,239,02                  | 0.12        | 247,590,2          | 249 | 160,445,405                | 37,465,971               | 7,225,731    | 08             |
|               |    |                           |             |                    |     |                            |                          |              |                |
|               |    |                           |             | 19.                | .68 | 13.77                      | 3.20                     | 0.36         |                |
|               |    |                           |             | 19.                | .64 | 13.55                      | 3.15                     | 0.40         | _              |
|               |    |                           |             | 19.                | _   | 13.03                      | 3.01                     |              |                |
|               |    |                           |             | 19.                | _   | 13.31                      | 3.15                     |              |                |
| _             |    |                           |             | 20.                | _   | 13.95                      | 3.23                     | 1            |                |
|               | 4  |                           |             | 21.                | _   | 14.77                      | 3.47                     | 1            |                |
|               | -  |                           |             | 22.                | _   | 15.43                      | 3.73                     | 1            |                |
|               | +  |                           |             | 24.                | _   | 16.55                      | 3.96                     | <b>!</b>     | 97             |
|               | +  |                           |             | 26.<br>28.         | _   | 18.30<br>19.75             | 4.22                     | 4            | _              |
|               | +  |                           |             | 29.                | _   | 20.24                      | 4.82                     |              | +              |
| <u>_</u>      | +  |                           |             | 31.                | _   | 20.24                      | 4.82                     | <b>!</b>     | _              |
| 1             | +  |                           |             | 32.                |     | 21.84                      | 5.20                     | 1            | +              |
|               |    |                           |             | 32.                | _   | 21.74                      | 4.97                     | <b>!</b>     | _              |
|               |    |                           |             | 31.                |     | 21.20                      | 4.71                     | 1.00         | +              |
|               |    |                           |             | 33.                | .55 | 22.28                      | 5.08                     | 1.09         | 05             |
|               |    |                           |             | 35.                |     | 23.28                      | 5.41                     | 1.11         | 06             |
|               |    |                           |             | 37.                | .28 | 24.24                      | 5.67                     | 1.11         | 07             |
|               |    |                           |             | 38.                | .68 | 25.06                      | 5.85                     | 1.13         | 08             |
|               |    |                           |             |                    |     |                            |                          |              |                |
|               |    | -                         |             | -0.2%              |     | -1.6%                      | -1.8%                    | 11.6%        | 90-91          |
|               | _  |                           |             | -3.0%              |     | -3.8%                      | -4.4%                    | 8.2%         | 91-92          |
| _             | 4  |                           |             | 3.2%               | _   | 2.1%                       | 4.7%                     | 12.4%        | 92-93          |
| _             |    |                           |             | 5.0%               | _   | 4.8%                       | 2.6%                     | 10.3%        | 93-94          |
| _             | _  |                           |             | 5.4%               | +   | 5.9%                       | 7.3%                     | 9.9%         | 94-95          |
| _             | -  |                           |             | 5.6%               | +   | 4.4%                       | 7.5%                     | 4.6%         | 95-96          |
| -             | +  |                           |             | 6.1%               | +   | 7.2%                       | 6.3%                     | 7.4%         | 96-97          |
| $\dashv$      | +  |                           |             | 8.7%               | +   | 10.6%                      | 6.5%                     | 7.7%         | 97-98<br>98-99 |
| +             | +  |                           |             | 7.7%               | +   | 7.9%                       | 8.0%                     | 0.9%         | 98-98          |
| $\dashv$      | +  |                           |             | 4.6%<br>3.9%       | +   | 2.5%<br>3.7%               | 5.7%<br>3.2%             | 7.0%<br>6.0% | 00-01          |
| $\dashv$      | +  |                           |             | 4.6%               | +   | 4.1%                       | 4.4%                     | 7.7%         | 01-02          |
| $\dashv$      | +  |                           |             | -0.2%              | +   | -0.5%                      | -4.4%                    | 3.6%         | 02-03          |
| $\dashv$      | 1  |                           |             | -1.7%              | +   | -2.5%                      | -5.1%                    | 8.8%         | 03-04          |
| $\dashv$      | 1  |                           |             | 5.4%               | +   | 5.1%                       | 7.7%                     | 8.9%         | 04-05          |
| 寸             | T  |                           |             | 6.9%               | 十   | 4.5%                       | 6.6%                     | 1.2%         | 05-06          |
| 寸             | 1  |                           |             | 3.9%               |     | 4.1%                       | 4.8%                     | 0.0%         | 06-07          |
| 寸             |    |                           |             |                    |     |                            |                          |              | 07-08          |
| 寸             |    |                           |             |                    | 1   |                            |                          |              | 19 yr          |
| T             |    |                           |             | 96.6%              |     | 82.0%                      | 82.7%                    | 211.4%       | Total          |
|               |    |                           |             | 96.6%              |     | 82.0%                      | 82.7%                    | 211.4        | %              |