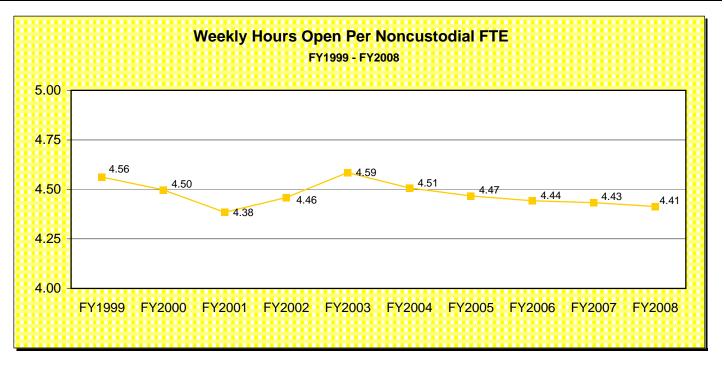

|        | Noncustodial | Annual Hours | Direct      |
|--------|--------------|--------------|-------------|
|        | FTE's        | Open         | Circulation |
| FY1999 | 4,029.2      | 955,990      | 45,217,133  |
| FY2000 | 4,117.7      | 963,026      | 45,402,115  |
| FY2001 | 4,251.5      | 969,283      | 45,774,970  |
| FY2002 | 4,221.2      | 978,801      | 48,175,852  |
| FY2003 | 4,014.9      | 957,275      | 49,322,440  |
| FY2004 | 3,973.5      | 931,257      | 49,621,539  |
| FY2005 | 4,032.3      | 936,675      | 50,323,688  |
| FY2006 | 4,068.3      | 939,776      | 51,017,444  |
| FY2007 | 4,049.6      | 933,499      | 52,125,573  |
| FY2008 | 4,101.8      | 941,393      | 54,170,682  |