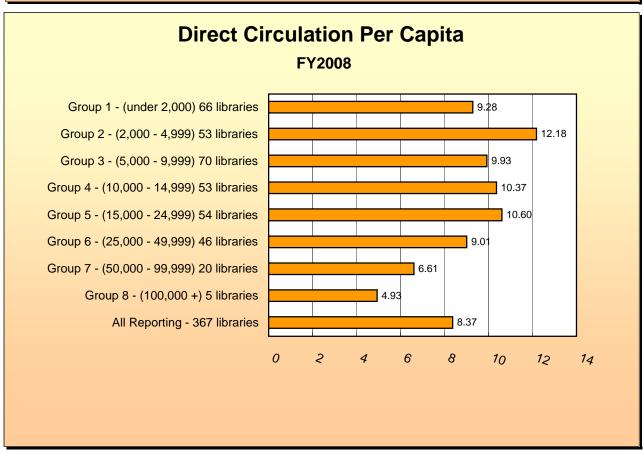

#### **HOLDINGS, CIRCULATION and SERVICES SUMMARY**

|          |                          |                          |                          |                          |                          | Interlibrary           | Interlibrary           | Annual             |                          |                        |                        |                  |                  |                |
|----------|--------------------------|--------------------------|--------------------------|--------------------------|--------------------------|------------------------|------------------------|--------------------|--------------------------|------------------------|------------------------|------------------|------------------|----------------|
| FY       | I I a I alian a a        | Holdings(a)              | Direct                   | Circulation              | Non Resident             |                        | Loans From             | Service            | Annual                   | Reference              | Registered             | Adult            | Children's       | FY             |
|          | Holdings                 | (w/microforms)           | Circulation              | Activity                 | Circulation(b)           | Other Libs.            | Other Libs.            | Hours(c)           | Attendance               | Transactions           | Borrowers              | Programs         | Programs         |                |
|          |                          |                          |                          |                          |                          |                        |                        |                    |                          |                        |                        |                  |                  |                |
| 90       | 28,019,307               |                          | 32,801,162               | 36,867,370               | 4,270,437                | 167,440                | 195,129                | 958,367            |                          |                        |                        |                  |                  | 90             |
| 91       | 28,100,176               |                          | 34,184,552               | 38,854,490               | 4,862,663                | 235,529                | 238,208                | 915,660            |                          |                        |                        |                  |                  | 91             |
| 92       | 28,466,352               |                          | 35,265,550               | 40,660,012               | 5,251,353                | 282,873                | 314,288                | 866,258            |                          |                        |                        |                  |                  | 92             |
| 93       | 29,114,969               |                          | 40,707,748               | 41,744,294               | 5,832,133                | N/A                    | N/A                    | 858,571            | 15,003,382               | 3,902,411              | 3,874,970              | 8,372            | 39,572           | 93             |
| 94       | 29,430,118               |                          | 40,813,741               | 41,446,790               | 6,294,735                | 633,049                | 637,382                | 860,861            | 15,189,217               | 4,152,668              | 4,065,641              | 11,076           | 41,966           | 94             |
| 95<br>96 | 30,069,578<br>30,176,852 |                          | 42,804,074<br>43,328,025 | 43,556,364<br>44,203,643 | 6,808,962<br>7,233,874   | 752,300<br>908,445     | 769,188<br>947,465     | 884,222<br>904,439 | 16,668,724<br>18,272,598 | 4,516,457<br>4,772,479 | 4,238,776<br>4,379,617 | 12,692<br>15,210 | 45,568<br>49,219 | 95<br>96       |
| 97       | 30,742,991               |                          | 44,930,173               | 45,950,967               | 7,753,896                | 1,050,865              | 1,071,486              | 926,654            | 19,055,787               | 4,847,748              | 4,548,853              | 16,318           | 51,560           | 97             |
| 98       | 31,133,201               |                          | 45,587,287               | 46,784,938               | 7,800,978                | 1,219,306              | 1,255,176              | 937,378            | 20,154,025               | 4,979,637              | 4,661,216              | 14,099           | 54,320           | 98             |
| 99       | 31,528,850               | 38,581,232               | 45,217,133               | 46,495,557               | 7,945,072                | 1,298,706              | 1,330,029              | 955,990            | 20,809,791               | 5,187,690              | 4,477,339              | 15,918           | 59,506           | 99             |
| 00       | 31,866,751               | 39,361,858               | 45,402,115               | 46,791,263               | 8,162,577                | 1,407,263              | 1,408,530              | 963,026            | 22,752,309               | 4,792,064              | 4,579,471              | 18,342           | 60,689           | 00             |
| 01       | 32,194,971               | 39,851,782               | 45,774,970               | 47,380,029               | 8,918,003                | 1,624,651              | 1,643,967              | 969,283            | 23,503,255               | 5,117,525              | 4,903,808              | 19,533           | 61,681           | 01             |
| 02       | 32,708,823               | 40,530,889               | 48,175,852               | 50,362,515               | 9,599,838                | 2,206,010              | 2,146,111              | 978,801            | 25,799,115               | 5,249,839              | 4,909,295              | 18,647           | 64,366           | 02             |
| 03       | 33,099,654               | 41,021,391               | 49,322,440               | 51,814,127               | 10,144,015               | 2,511,078              | 2,563,601              | 957,275            | 26,951,242               | 5,154,159              | 5,279,664              | 20,287           | 63,222           | 03             |
| 04       | 33,921,917               | 41,919,165               | 49,621,539               | 53,032,087               | 10,287,633               | 3,428,406              | 3,483,087              | 931,257            | 28,188,008               | 5,453,946              | 5,135,280              | 23,020           | 62,545           | 04             |
| 05       | 34,437,513               | 42,612,719               | 50,375,251               | 54,481,396               | 10,606,971               | 4,119,270              | 4,150,533              | 937,185            | 28,137,094               | 5,104,178              | 5,336,404              | 24,761           | 63,516           | 05<br>06       |
| 06<br>07 | 35,115,602<br>35,548,475 | 43,296,308<br>43,769,791 | 51,017,444<br>52,125,573 | 55,398,629<br>57,078,862 | 10,629,875<br>10,865,304 | 4,396,784<br>4,986,399 | 4,402,248<br>4,992,038 | 939,776<br>933,499 | 30,015,914<br>31,134,154 | 5,036,761<br>5,175,520 | 6,546,234<br>5,084,218 | 28,870<br>32,811 | 63,538<br>65,728 | 06             |
| 08       | 36,259,268               | 44,541,792               | 54,170,682               | 59,559,910               | 10,936,989               | 5,391,341              | 5,423,718              | 941,393            | 30,471,796               | 5,107,540              | 4,233,237              | 35,950           | 65,304           | 08             |
| Per Car  |                          | 44,041,702               | 01,170,002               | 00,000,010               | 10,000,000               | 0,001,011              | 0,120,110              | 041,000            | 00,111,100               | 0,107,010              | 1,200,201              | 00,000           | 00,001           |                |
| 90       | 4.83                     |                          | 5.66                     | 6.36                     | 0.74                     | 0.0289                 | 0.0337                 | 0.1653             |                          |                        |                        |                  |                  | 90             |
| 91       | 4.84                     |                          | 5.90                     | 6.71                     | 0.84                     | 0.0407                 | 0.0411                 | 0.1576             |                          |                        |                        |                  |                  | 91             |
| 92       | 4.77                     |                          | 5.91                     | 6.82                     | 0.88                     | 0.0474                 | 0.0527                 | 0.1452             |                          |                        |                        |                  |                  | 92             |
| 93       | 4.89                     |                          | 6.84                     | 7.01                     | 0.98                     | N/A                    | N/A                    | 0.1442             |                          |                        |                        |                  |                  | 93             |
| 94       | 4.92                     |                          | 6.83                     | 7.04                     | 1.05                     | 0.1059                 | 0.1066                 | 0.1431             | 4.49                     | 0.85                   | 0.69                   | 0.0019           | 0.0073           | 94             |
| 95       | 5.00                     |                          | 7.12                     | 7.37                     | 1.13                     | 0.1251                 | 0.1279                 | 0.1475             | 4.99                     | 0.90                   | 0.72                   | 0.0022           | 0.0077           | 95             |
| 96       | 5.00                     |                          | 7.18                     | 7.49                     | 1.20                     | 0.1506                 | 0.1571                 | 0.1509             | 5.15                     | 0.92                   | 0.73                   | 0.0025           | 0.0082           | 96             |
| 97       | 5.05                     |                          | 7.38                     | 7.72                     | 1.27                     | 0.1727                 | 0.1760                 | 0.1522             | 5.34                     | 0.94                   | 0.77                   | 0.0027           | 0.0086           | 97             |
| 98<br>99 | 5.12                     | 6.20                     | 7.49                     | 7.69                     | 1.28                     | 0.2004                 | 0.2063                 | 0.1540             | 5.39                     | 0.95                   | 0.77                   | 0.0023           | 0.0090<br>0.0098 | 98<br>99       |
| 00       | 5.13<br>5.17             | 6.28<br>6.38             | 7.36<br>7.36             | 7.57<br>7.58             | 1.29<br>1.32             | 0.2115<br>0.2281       | 0.2166<br>0.2283       | 0.1557<br>0.1561   | 5.42<br>5.49             | 0.96<br>0.88           | 0.73<br>0.74           | 0.0026<br>0.0030 | 0.0098           | 00             |
| 01       | 5.08                     | 6.28                     | 7.22                     | 7.47                     | 1.41                     | 0.2561                 | 0.2592                 | 0.1528             | 5.57                     | 0.88                   | 0.74                   | 0.0030           | 0.0098           | 01             |
| 02       | 5.16                     |                          | 7.60                     | 7.94                     | 1.51                     | 0.3478                 | 0.3384                 | 0.1543             | 5.86                     | 0.91                   | 0.78                   | 0.0029           | 0.0102           | 02             |
| 03       | 5.15                     | 6.39                     | 7.68                     | 8.07                     | 1.58                     | 0.3911                 | 0.3993                 | 0.1491             | 5.89                     | 0.89                   | 0.83                   | 0.0032           | 0.0099           | 03             |
| 04       | 5.28                     | 6.53                     | 7.73                     | 8.26                     | 1.60                     | 0.5339                 | 0.5424                 | 0.1450             | 6.11                     | 0.92                   | 0.80                   | 0.0036           | 0.0098           | 04             |
| 05       | 5.37                     | 6.64                     | 7.86                     | 8.50                     | 1.65                     | 0.6424                 | 0.6473                 | 0.1461             | 6.14                     | 0.88                   | 0.83                   | 0.0039           | 0.0099           | 05             |
| 06       | 5.50                     | 6.78                     | 7.99                     | 8.67                     | 1.66                     | 0.6882                 | 0.6890                 | 0.1471             | 6.49                     | 0.88                   | 1.03                   | 0.0045           | 0.0099           | 06             |
| 07       | 5.56                     |                          | 8.16                     | 8.94                     | 1.70                     | 0.7806                 | 0.7815                 | 0.1461             | 6.56                     | 0.89                   | 0.80                   | 0.0051           | 0.0103           | 07             |
| 08       | 5.63                     |                          | 8.41                     | 9.24                     | 1.70                     | 0.8367                 | 0.8417                 | 0.1461             | 6.70                     | 0.87                   | 0.66                   | 0.0056           | 0.0101           | 80             |
| ,        | 3                        | apita Figures            | 4.00/                    | E E0/                    | 44.00/                   | 40.00/                 | 00.00/                 | 4.70/              |                          |                        |                        |                  |                  | 00.01          |
| 90-91    | 0.1%                     |                          | 4.3%                     | 5.5%                     | 14.0%                    | 40.8%                  | 22.2%                  | -4.7%<br>7.0%      |                          |                        |                        |                  |                  | 90-91<br>91-92 |
| 91-92    | -1.3%<br>2.5%            |                          | 0.2%<br>15.7%            | 1.6%<br>2.9%             | 4.9%<br>11.3%            | 16.6%<br>N/A           | 28.1%<br>N/A           | -7.9%<br>-0.7%     |                          |                        |                        |                  |                  | 91-92          |
| 93-94    | 0.6%                     |                          | -0.1%                    | 0.4%                     | 7.4%                     | N/A                    | N/A                    | -0.7%              |                          |                        |                        |                  |                  | 93-94          |
| 94-95    | 1.6%                     |                          | 4.2%                     | 4.7%                     | 7.5%                     | 18.1%                  | 20.0%                  | 3.1%               | 11.1%                    | 6.8%                   | 3.2%                   | 11.6%            | 5.7%             | 94-95          |
| 95-96    | 0.1%                     |                          | 0.8%                     | 1.6%                     | 5.9%                     | 20.4%                  | 22.8%                  | 2.3%               | 3.3%                     | 2.0%                   | 1.9%                   | 18.3%            | 6.6%             | 95-96          |
| 96-97    | 1.0%                     |                          | 2.8%                     | 3.1%                     | 5.9%                     | 14.7%                  | 12.1%                  | 0.8%               | 3.6%                     | 1.6%                   | 5.3%                   | 7.1%             | 4.6%             | 96-97          |
| 97-98    | 1.3%                     |                          | 1.5%                     | -0.4%                    | 0.9%                     | 16.0%                  | 17.2%                  | 1.2%               | 0.9%                     | 1.7%                   | 0.1%                   | -14.3%           | 4.5%             | 97-98          |
| 98-99    | 0.4%                     |                          | -1.7%                    | -1.5%                    | 0.9%                     | 5.6%                   | 5.0%                   | 1.1%               | 0.5%                     | 0.9%                   | -4.8%                  | 12.0%            | 8.7%             | 98-99          |
| 99-00    | 0.6%                     | 1.5%                     | -0.1%                    | 0.2%                     | 2.3%                     | 7.8%                   | 5.4%                   | 0.3%               | 1.4%                     | -8.6%                  | 1.6%                   | 14.3%            | 1.2%             | 99-00          |
| 00-01    | -1.7%                    | -1.5%                    | -2.0%                    | -1.5%                    | 6.3%                     | 12.3%                  | 13.5%                  | -2.1%              | 1.5%                     | 0.4%                   | 4.1%                   | 3.6%             | -1.1%            | 00-01          |
| 01-02    | 1.6%                     | 1.7%                     | 5.3%                     | 6.3%                     | 7.7%                     | 35.8%                  | 30.6%                  | 1.0%               | 5.2%                     | 3.2%                   | 0.4%                   | -5.0%            | 3.8%             | 01-02          |
| 02-03    | -0.1%                    | 0.0%                     | 1.1%                     | 1.6%                     | 4.4%                     | 12.4%                  | 18.0%                  | -3.4%              | 0.6%                     | -2.0%                  | 6.4%                   | 7.4%             | -3.0%            | 02-03          |
| 03-04    | 2.5%                     | 2.2%                     | 0.6%                     | 2.3%                     | 1.4%                     | 36.5%                  | 35.8%                  | -2.7%              | 3.7%                     | 3.6%                   | -3.1%                  | 13.6%            | -1.0%            | 03-04<br>04-05 |
| 05-06    | 1.7%<br>2.3%             | 1.8%<br>2.0%             | 1.7%<br>1.6%             | 2.9%                     | 3.3%<br>0.6%             | 20.3%<br>7.1%          | 19.3%<br>6.4%          | 0.8%<br>0.7%       | 0.5%<br>5.6%             | -4.8%<br>-0.1%         | 4.3%<br>23.1%          | 7.6%<br>16.6%    | 1.6%<br>0.0%     | 05-06          |
| 06-07    | 1.2%                     | 1.1%                     | 2.2%                     | 3.0%                     | 2.2%                     | 13.4%                  | 13.4%                  | -0.7%              | 1.2%                     | 0.8%                   | -22.4%                 | 14.1%            | 3.9%             | 06-07          |
| 07-08    | 1.1%                     | 0.9%                     | 3.0%                     | 3.4%                     | -0.2%                    | 7.2%                   | 7.7%                   | 0.0%               | 2.2%                     | -1.7%                  | -17.5%                 | 8.6%             | -1.5%            | 07-08          |
| 19 yr    | ,0                       | 2.370                    | 2.370                    | 2.170                    | 3.270                    |                        | ,0                     | 5.570              | ,                        | /0                     |                        | 2.370            |                  | 19 yr          |
| Total    | 16.4%                    | 10.0%                    | 48.6%                    | 45.3%                    | 130.4%                   | 2796.3%                | 2400.3%                | -11.6%             | 49.4%                    | 2.8%                   | -5.3%                  | 189.3%           | 38.7%            | Total          |
| (a) Seve | eral libraries           | reported larg            | ge numbers               | of microfor              | ms holdings              | that were r            | ot reported            |                    | Y1999                    |                        |                        |                  |                  |                |
| (h) Non  | Pooldont C               | irculation for I         | TV4000 T                 | V4000 4:4 ×              | ام مامینام م             | naudation to           |                        |                    |                          |                        |                        |                  |                  |                |