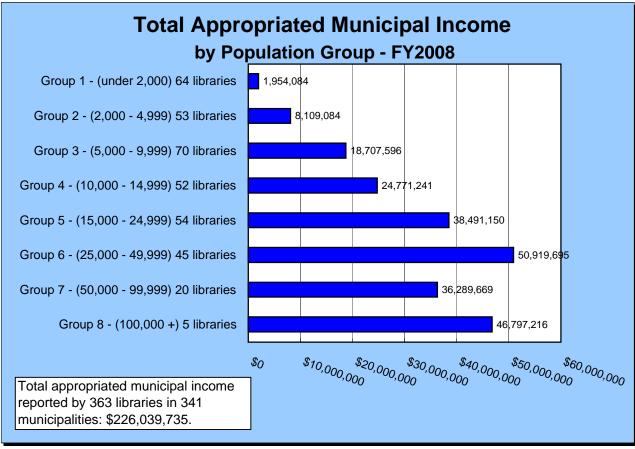

<sup>\*</sup>excludes three municipalities with a total population of 1,132 - Hawley, New Ashford and Washington - that do not have public libraries.

|                | FY1999      | FY2000      | FY2001      | FY2002      | FY2003      | FY2004      | FY2005      | FY2006      | FY2007      | FY2008      |
|----------------|-------------|-------------|-------------|-------------|-------------|-------------|-------------|-------------|-------------|-------------|
| Munic Approp.  | 158,286,166 | 167,933,497 | 178,481,920 | 190,098,003 | 192,708,004 | 187,085,201 | 196,896,026 | 207,142,971 | 216,653,666 | 226,039,735 |
| State Aid      | 5,813,477   | 7,922,022   | 8,211,495   | 7,631,961   | 6,490,626   | 6,176,576   | 7,139,683   | 7,917,951   | 8,001,462   | 8,336,329   |
| Trust/ Endow   | 7,200,471   | 6,940,266   | 6,789,565   | 7,191,471   | 7,381,899   | 7,267,646   | 7,717,638   | 8,371,534   | 9,089,517   | 9,287,510   |
| Monetary Gifts | 3,222,043   | 3,413,044   | 6,136,685   | 4,521,949   | 3,940,905   | 4,416,206   | 5,262,711   | 3,729,899   | 4,696,601   | 5,934,209   |
| Oth Income     | 6,737,251   | 6,930,237   | 5,297,898   | 5,854,966   | 4,151,104   | 4,981,218   | 4,818,577   | 10,129,590  | 11,202,798  | 11,559,110  |