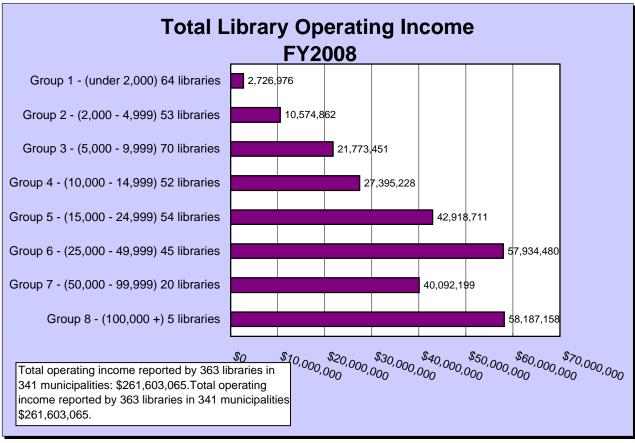

#### POPULATIONS, NUMBER of LIBRARIES and MUNICIPALITIES

| FY           |                        | Expenditure<br>Indicators | FTE Data               | Holdings<br>Data       | Circulation<br>Data    | Attendance             | Reference              | Registered<br>Borrowers | Adults' &<br>Children's<br>Programs | Total State<br>Population<br>used for<br>State Aid | Population<br>Year<br>used for<br>State Aid | FY       |
|--------------|------------------------|---------------------------|------------------------|------------------------|------------------------|------------------------|------------------------|-------------------------|-------------------------------------|----------------------------------------------------|---------------------------------------------|----------|
| Populati     | ion Reportii           | ng                        |                        |                        |                        |                        |                        |                         |                                     |                                                    |                                             |          |
| 90           | 5,799,610              | 5,799,610                 | 5,796,300              | 5,796,300              | 5,796,300              |                        |                        |                         |                                     | 5,831,920                                          | 1986                                        | 90       |
| 91           | 5,826,500              | 5,826,500                 | 5,809,420              | 5,809,420              | 5,791,960              |                        |                        |                         |                                     | 5,889,730                                          | 1988                                        | 91       |
| 92           | 5,962,435              | 5,962,435                 | 5,965,152              | 5,965,152              | 5,965,152              |                        |                        |                         |                                     | 5,889,730                                          | 1988                                        | 92       |
| 93           | 5,902,151              | 5,902,151                 | 5,953,056              | 5,953,056              | 5,953,056              | 3,348,508              | 4,905,361              | 5,693,800               | 5,746,219                           | 6,016,425                                          | 1990                                        | 93       |
| 94           | 5,960,907              | 5,960,907                 | 5,981,443              | 5,981,443              | 5,979,880              | 3,384,437              | 4,905,458              | 5,858,581               | 5,740,642                           | 6,016,425                                          | 1990                                        | 94       |
| 95<br>96     | 6,013,281<br>6,017,732 | 6,013,281<br>6,017,732    | 6,015,001<br>6,032,937 | 6,015,001<br>6,032,582 | 6,015,001<br>6,032,582 | 3,343,378<br>3,547,507 | 4,996,092<br>5,176,600 | 5,917,650<br>6.000.156  | 5,896,672<br>5,975,292              | 5,992,705<br>5,992,705                             | 1992<br>1992                                | 95<br>96 |
| 97           | 6,083,585              | 6,081,996                 | 6,032,937              | 6,032,382              | 6,086,409              | 3,571,062              | 5,177,645              | 5,919,890               | 5,973,292                           | 6,041,187                                          | 1994                                        | 97       |
| 98           | 6,083,717              | 6,083,717                 | 6,086,800              | 6,085,361              | 6,085,361              | 3,741,601              | 5,229,504              | 6,061,216               | 6,032,467                           | 6,041,187                                          | 1994                                        | 98       |
| 99           | 6,138,546              | 6,138,546                 | 6,140,199              | 6,140,199              | 6,140,199              | 3,842,962              | 5,397,435              | 6,117,956               | 6,082,260                           | 6,092,352                                          | 1996                                        | 99       |
| 00           | 6,167,553              | 6,167,553                 | 6,167,694              | 6,169,211              | 6,169,211              | 4,145,659              | 5,457,888              | 6,160,004               | 6,132,456                           | 6,092,352                                          | 1996                                        | 00       |
| 01           | 6,341,060              | 6,341,060                 | 6,342,293              | 6,343,240              | 6,343,590              | 4,220,127              | 5,807,767              | 6,339,091               | 6,304,977                           | 6,147,132                                          | 1998                                        | 01       |
| 02           | 6,341,063              | 6,341,063                 | 6,342,183              | 6,342,183              | 6,342,183              | 4,402,945              | 5,771,635              | 6,322,864               | 6,337,316                           | 6,170,432                                          | 1999                                        | 02       |
| 03           | 6,420,772              | 6,420,772                 | 6,421,525              | 6,421,525              | 6,420,601              | 4,573,321              | 5,784,866              | 6,391,520               | 6,417,352                           | 6,349,097                                          | 2000                                        | 03       |
| 04           | 6,420,772              | 6,420,772                 | 6,421,873              | 6,421,873              | 6,421,873              | 4,611,984              | 5,906,202              | 6,417,513               | 6,412,511                           | 6,349,097                                          | 2000                                        | 04       |
| 05           | 6,411,410              | 6,411,410                 | 6,412,878              | 6,412,878              | 6,412,158              | 4,582,589              | 5,806,517              | 6,395,620               | 6,409,743                           | 6,526,675                                          | 2002                                        | 05       |
| 06           | 6,382,911              | 6,382,911                 | 6,389,043              | 6,389,043              | 6,389,043              | 4,628,439              | 5,734,148              | 6,375,516               | 6,409,843                           | 6,433,422                                          | 2003                                        | 06       |
| 07<br>08     | 6,372,699<br>6,401,493 | 6,372,699<br>6,401,493    | 6,388,042<br>6,443,797 | 6,388,042<br>6,443,797 | 6,388,042<br>6,443,797 | 4,745,210<br>4,544,672 | 5,845,655<br>5,868,220 | 6,377,620<br>6,439,262  | 6,384,076<br>6,440,493              | 6,415,371<br>6,398,743                             | 2004<br>2005                                | 07<br>08 |
|              | , ,                    | reporting da              |                        | 0,443,797              | 0,443,797              | 4,544,672              | 5,000,220              | 0,439,202               | 6,440,493                           | 0,390,743                                          | 2005                                        | 06       |
| 90           | 344                    | 344                       | 343                    | 343                    | 341                    |                        |                        |                         |                                     |                                                    |                                             | 90       |
| 91           | 347                    | 347                       | 344                    | 344                    | 344                    |                        |                        |                         |                                     |                                                    |                                             | 91       |
| 92           | 350                    | 350                       | 348                    | 348                    | 348                    |                        |                        |                         |                                     |                                                    |                                             | 92       |
| 93           | 350                    | 350                       | 353                    | 353                    | 353                    | 165                    | 231                    | 321                     | 334                                 |                                                    |                                             | 93       |
| 94           | 354                    | 354                       | 358                    | 358                    | 357                    | 174                    | 235                    | 339                     | 341                                 |                                                    |                                             | 94       |
| 95           | 354                    | 355                       | 355                    | 355                    | 355                    | 171                    | 232                    | 342                     | 343                                 |                                                    |                                             | 95       |
| 96           | 354                    | 354                       | 361                    | 360                    | 360                    | 186                    | 243                    | 345                     | 346                                 |                                                    |                                             | 96       |
| 97           | 359                    | 359                       | 361                    | 363                    | 362                    | 191                    | 246                    | 352                     | 351                                 |                                                    |                                             | 97       |
| 98<br>99     | 359<br>359             | 359<br>359                | 363<br>360             | 361<br>360             | 361<br>360             | 197<br>194             | 251<br>255             | 351<br>349              | 351<br>348                          |                                                    |                                             | 98       |
| 00           | 361                    | 361                       | 360                    | 362                    | 362                    | 210                    | 270                    | 353                     | 353                                 |                                                    |                                             | 99<br>00 |
| 01           | 363                    | 363                       | 364                    | 364                    | 365                    | 226                    | 282                    | 356                     | 353                                 |                                                    |                                             | 01       |
| 02           | 362                    | 362                       | 364                    | 364                    | 364                    | 241                    | 277                    | 352                     | 356                                 |                                                    |                                             | 02       |
| 03           | 362                    | 362                       | 364                    | 364                    | 363                    | 239                    | 277                    | 351                     | 357                                 |                                                    |                                             | 03       |
| 04           | 362                    | 362                       | 365                    | 365                    | 365                    | 239                    | 282                    | 352                     | 357                                 |                                                    |                                             | 04       |
| 05           | 364                    | 364                       | 367                    | 367                    | 366                    | 239                    | 283                    | 354                     | 359                                 |                                                    |                                             | 05       |
| 06           | 362                    | 362                       | 365                    | 365                    | 365                    | 249                    | 285                    | 350                     | 357                                 |                                                    |                                             | 06       |
| 07           | 361                    | 361                       | 365                    | 365                    | 365                    | 252                    | 290                    | 352                     | 358                                 |                                                    |                                             | 07       |
| 80           | 363                    | 363                       | 367                    | 367                    | 367                    | 247                    | 291                    | 357                     | 360                                 |                                                    |                                             | 80       |
| Number<br>90 | of municip             | alities reporti<br>321    | ing data               |                        |                        |                        |                        |                         |                                     |                                                    | I                                           | 90       |
| 91           | 323                    | 323                       |                        |                        |                        |                        |                        |                         |                                     |                                                    |                                             | 90       |
| 92           | 326                    | 326                       |                        |                        |                        |                        |                        |                         |                                     |                                                    |                                             | 92       |
| 93           | 326                    | 326                       | 330                    | 330                    | 330                    | 157                    | 220                    | 303                     | 316                                 |                                                    |                                             | 93       |
| 94           | 331                    | 331                       | 336                    | 336                    | 335                    | 168                    | 226                    | 321                     | 322                                 |                                                    |                                             | 94       |
| 95           | 333                    | 333                       | 334                    | 334                    | 334                    | 165                    | 224                    | 324                     | 327                                 |                                                    |                                             | 95       |
| 96           | 335                    | 335                       | 338                    | 337                    | 337                    | 178                    | 236                    | 326                     | 330                                 |                                                    |                                             | 96       |
| 97           | 336                    | 336                       | 339                    | 340                    | 339                    | 180                    | 235                    | 330                     | 331                                 |                                                    |                                             | 97       |
| 98           | 337                    | 337                       | 340                    | 338                    | 338                    | 186                    | 238                    | 329                     | 330                                 |                                                    |                                             | 98       |
| 99           | 337                    | 337                       | 338                    | 338                    | 338                    | 185                    | 244                    | 329                     | 328                                 |                                                    |                                             | 99       |
| 00           | 338                    | 338                       | 337                    | 339                    | 339                    | 201                    | 259                    | 333                     | 331                                 |                                                    |                                             | 00       |
| 01           | 340                    | 340                       | 341                    | 341                    | 342                    | 214                    | 270                    | 337                     | 331                                 |                                                    |                                             | 01       |
| 02           | 339<br>340             | 339<br>340                | 341<br>342             | 341<br>342             | 342<br>342             | 228<br>228             | 265<br>266             | 335<br>336              | 334<br>336                          |                                                    |                                             | 02<br>03 |
| 03           | 340                    | 340                       | 342                    | 342                    | 342                    | 228                    | 270                    | 336                     | 336                                 |                                                    |                                             | 03       |
| 05           | 342                    | 342                       | 345                    | 345                    | 344                    | 228                    | 270                    | 335                     | 339                                 |                                                    |                                             | 05       |
| 06           | 340                    | 340                       | 343                    | 343                    | 343                    | 239                    | 271                    | 334                     | 336                                 |                                                    |                                             | 06       |
| 07           | 339                    | 339                       | 343                    | 343                    | 343                    | 242                    | 277                    | 335                     | 337                                 |                                                    |                                             | 07       |
| 80           | 341                    | 341                       | 345                    | 345                    | 345                    | 237                    | 277                    | 339                     | 339                                 |                                                    |                                             | 80       |