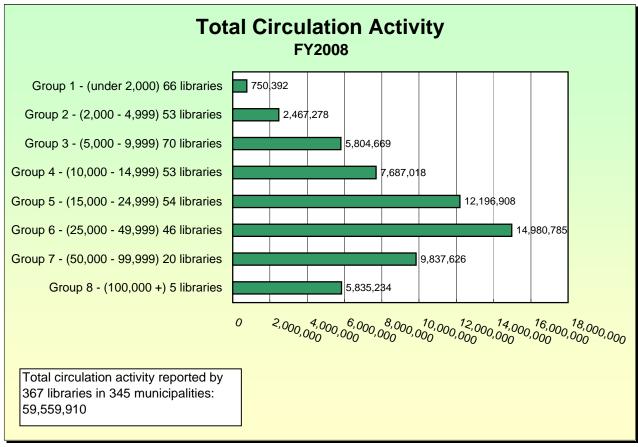

#### **HOLDINGS, CIRCULATION and SERVICES SUMMARY**

|          |                          |                          |                          |                          |                          | Interlibrary           | Interlibrary           | Annual             |                          |                        |                        |                  |                  |                |
|----------|--------------------------|--------------------------|--------------------------|--------------------------|--------------------------|------------------------|------------------------|--------------------|--------------------------|------------------------|------------------------|------------------|------------------|----------------|
| FY       | I I a I alian a a        | Holdings(a)              | Direct                   | Circulation              | Non Resident             |                        | Loans From             | Service            | Annual                   | Reference              | Registered             | Adult            | Children's       | FY             |
|          | Holdings                 | (w/microforms)           | Circulation              | Activity                 | Circulation(b)           | Other Libs.            | Other Libs.            | Hours(c)           | Attendance               | Transactions           | Borrowers              | Programs         | Programs         |                |
|          |                          |                          |                          |                          |                          |                        |                        |                    |                          |                        |                        |                  |                  |                |
| 90       | 28,019,307               |                          | 32,801,162               | 36,867,370               | 4,270,437                | 167,440                | 195,129                | 958,367            |                          |                        |                        |                  |                  | 90             |
| 91       | 28,100,176               |                          | 34,184,552               | 38,854,490               | 4,862,663                | 235,529                | 238,208                | 915,660            |                          |                        |                        |                  |                  | 91             |
| 92       | 28,466,352               |                          | 35,265,550               | 40,660,012               | 5,251,353                | 282,873                | 314,288                | 866,258            |                          |                        |                        |                  |                  | 92             |
| 93       | 29,114,969               |                          | 40,707,748               | 41,744,294               | 5,832,133                | N/A                    | N/A                    | 858,571            | 15,003,382               | 3,902,411              | 3,874,970              | 8,372            | 39,572           | 93             |
| 94       | 29,430,118               |                          | 40,813,741               | 41,446,790               | 6,294,735                | 633,049                | 637,382                | 860,861            | 15,189,217               | 4,152,668              | 4,065,641              | 11,076           | 41,966           | 94             |
| 95<br>96 | 30,069,578<br>30,176,852 |                          | 42,804,074<br>43,328,025 | 43,556,364<br>44,203,643 | 6,808,962<br>7,233,874   | 752,300<br>908,445     | 769,188<br>947,465     | 884,222<br>904,439 | 16,668,724<br>18,272,598 | 4,516,457<br>4,772,479 | 4,238,776<br>4,379,617 | 12,692<br>15,210 | 45,568<br>49,219 | 95<br>96       |
| 97       | 30,742,991               |                          | 44,930,173               | 45,950,967               | 7,753,896                | 1,050,865              | 1,071,486              | 926,654            | 19,055,787               | 4,847,748              | 4,548,853              | 16,318           | 51,560           | 97             |
| 98       | 31,133,201               |                          | 45,587,287               | 46,784,938               | 7,800,978                | 1,219,306              | 1,255,176              | 937,378            | 20,154,025               | 4,979,637              | 4,661,216              | 14,099           | 54,320           | 98             |
| 99       | 31,528,850               | 38,581,232               | 45,217,133               | 46,495,557               | 7,945,072                | 1,298,706              | 1,330,029              | 955,990            | 20,809,791               | 5,187,690              | 4,477,339              | 15,918           | 59,506           | 99             |
| 00       | 31,866,751               | 39,361,858               | 45,402,115               | 46,791,263               | 8,162,577                | 1,407,263              | 1,408,530              | 963,026            | 22,752,309               | 4,792,064              | 4,579,471              | 18,342           | 60,689           | 00             |
| 01       | 32,194,971               | 39,851,782               | 45,774,970               | 47,380,029               | 8,918,003                | 1,624,651              | 1,643,967              | 969,283            | 23,503,255               | 5,117,525              | 4,903,808              | 19,533           | 61,681           | 01             |
| 02       | 32,708,823               | 40,530,889               | 48,175,852               | 50,362,515               | 9,599,838                | 2,206,010              | 2,146,111              | 978,801            | 25,799,115               | 5,249,839              | 4,909,295              | 18,647           | 64,366           | 02             |
| 03       | 33,099,654               | 41,021,391               | 49,322,440               | 51,814,127               | 10,144,015               | 2,511,078              | 2,563,601              | 957,275            | 26,951,242               | 5,154,159              | 5,279,664              | 20,287           | 63,222           | 03             |
| 04       | 33,921,917               | 41,919,165               | 49,621,539               | 53,032,087               | 10,287,633               | 3,428,406              | 3,483,087              | 931,257            | 28,188,008               | 5,453,946              | 5,135,280              | 23,020           | 62,545           | 04             |
| 05       | 34,437,513               | 42,612,719               | 50,375,251               | 54,481,396               | 10,606,971               | 4,119,270              | 4,150,533              | 937,185            | 28,137,094               | 5,104,178              | 5,336,404              | 24,761           | 63,516           | 05<br>06       |
| 06<br>07 | 35,115,602<br>35,548,475 | 43,296,308<br>43,769,791 | 51,017,444<br>52,125,573 | 55,398,629<br>57,078,862 | 10,629,875<br>10,865,304 | 4,396,784<br>4,986,399 | 4,402,248<br>4,992,038 | 939,776<br>933,499 | 30,015,914<br>31,134,154 | 5,036,761<br>5,175,520 | 6,546,234<br>5,084,218 | 28,870<br>32,811 | 63,538<br>65,728 | 06             |
| 08       | 36,259,268               | 44,541,792               | 54,170,682               | 59,559,910               | 10,936,989               | 5,391,341              | 5,423,718              | 941,393            | 30,471,796               | 5,107,540              | 4,233,237              | 35,950           | 65,304           | 08             |
| Per Car  |                          | 44,041,702               | 01,170,002               | 00,000,010               | 10,000,000               | 0,001,011              | 0,120,110              | 041,000            | 00,111,100               | 0,107,010              | 1,200,201              | 00,000           | 00,001           |                |
| 90       | 4.83                     |                          | 5.66                     | 6.36                     | 0.74                     | 0.0289                 | 0.0337                 | 0.1653             |                          |                        |                        |                  |                  | 90             |
| 91       | 4.84                     |                          | 5.90                     | 6.71                     | 0.84                     | 0.0407                 | 0.0411                 | 0.1576             |                          |                        |                        |                  |                  | 91             |
| 92       | 4.77                     |                          | 5.91                     | 6.82                     | 0.88                     | 0.0474                 | 0.0527                 | 0.1452             |                          |                        |                        |                  |                  | 92             |
| 93       | 4.89                     |                          | 6.84                     | 7.01                     | 0.98                     | N/A                    | N/A                    | 0.1442             |                          |                        |                        |                  |                  | 93             |
| 94       | 4.92                     |                          | 6.83                     | 7.04                     | 1.05                     | 0.1059                 | 0.1066                 | 0.1431             | 4.49                     | 0.85                   | 0.69                   | 0.0019           | 0.0073           | 94             |
| 95       | 5.00                     |                          | 7.12                     | 7.37                     | 1.13                     | 0.1251                 | 0.1279                 | 0.1475             | 4.99                     | 0.90                   | 0.72                   | 0.0022           | 0.0077           | 95             |
| 96       | 5.00                     |                          | 7.18                     | 7.49                     | 1.20                     | 0.1506                 | 0.1571                 | 0.1509             | 5.15                     | 0.92                   | 0.73                   | 0.0025           | 0.0082           | 96             |
| 97       | 5.05                     |                          | 7.38                     | 7.72                     | 1.27                     | 0.1727                 | 0.1760                 | 0.1522             | 5.34                     | 0.94                   | 0.77                   | 0.0027           | 0.0086           | 97             |
| 98<br>99 | 5.12                     | 6.20                     | 7.49                     | 7.69                     | 1.28                     | 0.2004                 | 0.2063                 | 0.1540             | 5.39                     | 0.95                   | 0.77                   | 0.0023           | 0.0090<br>0.0098 | 98<br>99       |
| 00       | 5.13<br>5.17             | 6.28<br>6.38             | 7.36<br>7.36             | 7.57<br>7.58             | 1.29<br>1.32             | 0.2115<br>0.2281       | 0.2166<br>0.2283       | 0.1557<br>0.1561   | 5.42<br>5.49             | 0.96<br>0.88           | 0.73<br>0.74           | 0.0026<br>0.0030 | 0.0098           | 00             |
| 01       | 5.08                     | 6.28                     | 7.22                     | 7.47                     | 1.41                     | 0.2561                 | 0.2592                 | 0.1528             | 5.57                     | 0.88                   | 0.74                   | 0.0030           | 0.0098           | 01             |
| 02       | 5.16                     |                          | 7.60                     | 7.94                     | 1.51                     | 0.3478                 | 0.3384                 | 0.1543             | 5.86                     | 0.91                   | 0.78                   | 0.0029           | 0.0102           | 02             |
| 03       | 5.15                     | 6.39                     | 7.68                     | 8.07                     | 1.58                     | 0.3911                 | 0.3993                 | 0.1491             | 5.89                     | 0.89                   | 0.83                   | 0.0032           | 0.0099           | 03             |
| 04       | 5.28                     | 6.53                     | 7.73                     | 8.26                     | 1.60                     | 0.5339                 | 0.5424                 | 0.1450             | 6.11                     | 0.92                   | 0.80                   | 0.0036           | 0.0098           | 04             |
| 05       | 5.37                     | 6.64                     | 7.86                     | 8.50                     | 1.65                     | 0.6424                 | 0.6473                 | 0.1461             | 6.14                     | 0.88                   | 0.83                   | 0.0039           | 0.0099           | 05             |
| 06       | 5.50                     | 6.78                     | 7.99                     | 8.67                     | 1.66                     | 0.6882                 | 0.6890                 | 0.1471             | 6.49                     | 0.88                   | 1.03                   | 0.0045           | 0.0099           | 06             |
| 07       | 5.56                     |                          | 8.16                     | 8.94                     | 1.70                     | 0.7806                 | 0.7815                 | 0.1461             | 6.56                     | 0.89                   | 0.80                   | 0.0051           | 0.0103           | 07             |
| 08       | 5.63                     |                          | 8.41                     | 9.24                     | 1.70                     | 0.8367                 | 0.8417                 | 0.1461             | 6.70                     | 0.87                   | 0.66                   | 0.0056           | 0.0101           | 80             |
| ,        | 3                        | apita Figures            | 4.00/                    | E E0/                    | 44.00/                   | 40.00/                 | 00.00/                 | 4.70/              |                          |                        |                        |                  |                  | 00.01          |
| 90-91    | 0.1%                     |                          | 4.3%                     | 5.5%                     | 14.0%                    | 40.8%                  | 22.2%                  | -4.7%<br>7.0%      |                          |                        |                        |                  |                  | 90-91<br>91-92 |
| 91-92    | -1.3%<br>2.5%            |                          | 0.2%<br>15.7%            | 1.6%<br>2.9%             | 4.9%<br>11.3%            | 16.6%<br>N/A           | 28.1%<br>N/A           | -7.9%<br>-0.7%     |                          |                        |                        |                  |                  | 91-92          |
| 93-94    | 0.6%                     |                          | -0.1%                    | 0.4%                     | 7.4%                     | N/A                    | N/A                    | -0.7%              |                          |                        |                        |                  |                  | 93-94          |
| 94-95    | 1.6%                     |                          | 4.2%                     | 4.7%                     | 7.5%                     | 18.1%                  | 20.0%                  | 3.1%               | 11.1%                    | 6.8%                   | 3.2%                   | 11.6%            | 5.7%             | 94-95          |
| 95-96    | 0.1%                     |                          | 0.8%                     | 1.6%                     | 5.9%                     | 20.4%                  | 22.8%                  | 2.3%               | 3.3%                     | 2.0%                   | 1.9%                   | 18.3%            | 6.6%             | 95-96          |
| 96-97    | 1.0%                     |                          | 2.8%                     | 3.1%                     | 5.9%                     | 14.7%                  | 12.1%                  | 0.8%               | 3.6%                     | 1.6%                   | 5.3%                   | 7.1%             | 4.6%             | 96-97          |
| 97-98    | 1.3%                     |                          | 1.5%                     | -0.4%                    | 0.9%                     | 16.0%                  | 17.2%                  | 1.2%               | 0.9%                     | 1.7%                   | 0.1%                   | -14.3%           | 4.5%             | 97-98          |
| 98-99    | 0.4%                     |                          | -1.7%                    | -1.5%                    | 0.9%                     | 5.6%                   | 5.0%                   | 1.1%               | 0.5%                     | 0.9%                   | -4.8%                  | 12.0%            | 8.7%             | 98-99          |
| 99-00    | 0.6%                     | 1.5%                     | -0.1%                    | 0.2%                     | 2.3%                     | 7.8%                   | 5.4%                   | 0.3%               | 1.4%                     | -8.6%                  | 1.6%                   | 14.3%            | 1.2%             | 99-00          |
| 00-01    | -1.7%                    | -1.5%                    | -2.0%                    | -1.5%                    | 6.3%                     | 12.3%                  | 13.5%                  | -2.1%              | 1.5%                     | 0.4%                   | 4.1%                   | 3.6%             | -1.1%            | 00-01          |
| 01-02    | 1.6%                     | 1.7%                     | 5.3%                     | 6.3%                     | 7.7%                     | 35.8%                  | 30.6%                  | 1.0%               | 5.2%                     | 3.2%                   | 0.4%                   | -5.0%            | 3.8%             | 01-02          |
| 02-03    | -0.1%                    | 0.0%                     | 1.1%                     | 1.6%                     | 4.4%                     | 12.4%                  | 18.0%                  | -3.4%              | 0.6%                     | -2.0%                  | 6.4%                   | 7.4%             | -3.0%            | 02-03          |
| 03-04    | 2.5%                     | 2.2%                     | 0.6%                     | 2.3%                     | 1.4%                     | 36.5%                  | 35.8%                  | -2.7%              | 3.7%                     | 3.6%                   | -3.1%                  | 13.6%            | -1.0%            | 03-04<br>04-05 |
| 05-06    | 1.7%<br>2.3%             | 1.8%<br>2.0%             | 1.7%<br>1.6%             | 2.9%                     | 3.3%<br>0.6%             | 20.3%<br>7.1%          | 19.3%<br>6.4%          | 0.8%<br>0.7%       | 0.5%<br>5.6%             | -4.8%<br>-0.1%         | 4.3%<br>23.1%          | 7.6%<br>16.6%    | 1.6%<br>0.0%     | 05-06          |
| 06-07    | 1.2%                     | 1.1%                     | 2.2%                     | 3.0%                     | 2.2%                     | 13.4%                  | 13.4%                  | -0.7%              | 1.2%                     | 0.8%                   | -22.4%                 | 14.1%            | 3.9%             | 06-07          |
| 07-08    | 1.1%                     | 0.9%                     | 3.0%                     | 3.4%                     | -0.2%                    | 7.2%                   | 7.7%                   | 0.0%               | 2.2%                     | -1.7%                  | -17.5%                 | 8.6%             | -1.5%            | 07-08          |
| 19 yr    | ,0                       | 2.370                    | 2.370                    | 2.170                    | 3.270                    |                        | ,0                     | 5.570              | ,                        | /0                     |                        | 2.370            |                  | 19 yr          |
| Total    | 16.4%                    | 10.0%                    | 48.6%                    | 45.3%                    | 130.4%                   | 2796.3%                | 2400.3%                | -11.6%             | 49.4%                    | 2.8%                   | -5.3%                  | 189.3%           | 38.7%            | Total          |
| (a) Seve | eral libraries           | reported larg            | ge numbers               | of microfor              | ms holdings              | that were r            | ot reported            |                    | Y1999                    |                        |                        |                  |                  |                |
| (h) Non  | Pooldont C               | irculation for I         | TV4000 T                 | V4000 4:4 ×              | ام مامینام م             | naudation to           |                        |                    |                          |                        |                        |                  |                  |                |