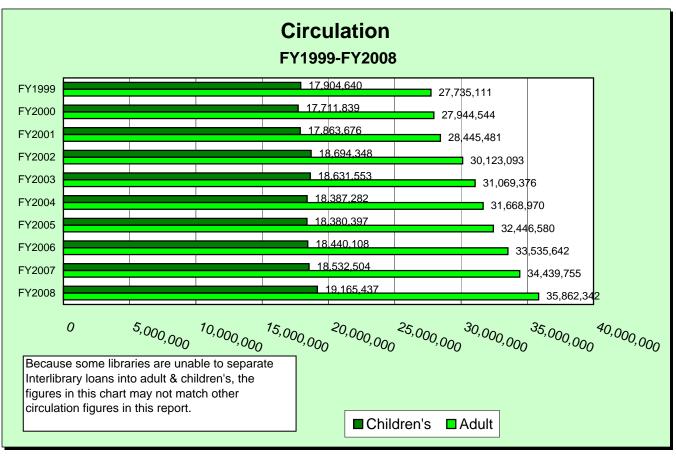

#### **HOLDINGS, CIRCULATION and SERVICES SUMMARY**

|          |                          |                          |                          |                          |                          | Interlibrary           | Interlibrary           | Annual             |                          |                        |                        |                  |                  |                |
|----------|--------------------------|--------------------------|--------------------------|--------------------------|--------------------------|------------------------|------------------------|--------------------|--------------------------|------------------------|------------------------|------------------|------------------|----------------|
| FY       | I I a I alian a a        | Holdings(a)              | Direct                   | Circulation              | Non Resident             |                        | Loans From             | Service            | Annual                   | Reference              | Registered             | Adult            | Children's       | FY             |
|          | Holdings                 | (w/microforms)           | Circulation              | Activity                 | Circulation(b)           | Other Libs.            | Other Libs.            | Hours(c)           | Attendance               | Transactions           | Borrowers              | Programs         | Programs         |                |
|          |                          |                          |                          |                          |                          |                        |                        |                    |                          |                        |                        |                  |                  |                |
| 90       | 28,019,307               |                          | 32,801,162               | 36,867,370               | 4,270,437                | 167,440                | 195,129                | 958,367            |                          |                        |                        |                  |                  | 90             |
| 91       | 28,100,176               |                          | 34,184,552               | 38,854,490               | 4,862,663                | 235,529                | 238,208                | 915,660            |                          |                        |                        |                  |                  | 91             |
| 92       | 28,466,352               |                          | 35,265,550               | 40,660,012               | 5,251,353                | 282,873                | 314,288                | 866,258            |                          |                        |                        |                  |                  | 92             |
| 93       | 29,114,969               |                          | 40,707,748               | 41,744,294               | 5,832,133                | N/A                    | N/A                    | 858,571            | 15,003,382               | 3,902,411              | 3,874,970              | 8,372            | 39,572           | 93             |
| 94       | 29,430,118               |                          | 40,813,741               | 41,446,790               | 6,294,735                | 633,049                | 637,382                | 860,861            | 15,189,217               | 4,152,668              | 4,065,641              | 11,076           | 41,966           | 94             |
| 95<br>96 | 30,069,578<br>30,176,852 |                          | 42,804,074<br>43,328,025 | 43,556,364<br>44,203,643 | 6,808,962<br>7,233,874   | 752,300<br>908,445     | 769,188<br>947,465     | 884,222<br>904,439 | 16,668,724<br>18,272,598 | 4,516,457<br>4,772,479 | 4,238,776<br>4,379,617 | 12,692<br>15,210 | 45,568<br>49,219 | 95<br>96       |
| 97       | 30,742,991               |                          | 44,930,173               | 45,950,967               | 7,753,896                | 1,050,865              | 1,071,486              | 926,654            | 19,055,787               | 4,847,748              | 4,548,853              | 16,318           | 51,560           | 97             |
| 98       | 31,133,201               |                          | 45,587,287               | 46,784,938               | 7,800,978                | 1,219,306              | 1,255,176              | 937,378            | 20,154,025               | 4,979,637              | 4,661,216              | 14,099           | 54,320           | 98             |
| 99       | 31,528,850               | 38,581,232               | 45,217,133               | 46,495,557               | 7,945,072                | 1,298,706              | 1,330,029              | 955,990            | 20,809,791               | 5,187,690              | 4,477,339              | 15,918           | 59,506           | 99             |
| 00       | 31,866,751               | 39,361,858               | 45,402,115               | 46,791,263               | 8,162,577                | 1,407,263              | 1,408,530              | 963,026            | 22,752,309               | 4,792,064              | 4,579,471              | 18,342           | 60,689           | 00             |
| 01       | 32,194,971               | 39,851,782               | 45,774,970               | 47,380,029               | 8,918,003                | 1,624,651              | 1,643,967              | 969,283            | 23,503,255               | 5,117,525              | 4,903,808              | 19,533           | 61,681           | 01             |
| 02       | 32,708,823               | 40,530,889               | 48,175,852               | 50,362,515               | 9,599,838                | 2,206,010              | 2,146,111              | 978,801            | 25,799,115               | 5,249,839              | 4,909,295              | 18,647           | 64,366           | 02             |
| 03       | 33,099,654               | 41,021,391               | 49,322,440               | 51,814,127               | 10,144,015               | 2,511,078              | 2,563,601              | 957,275            | 26,951,242               | 5,154,159              | 5,279,664              | 20,287           | 63,222           | 03             |
| 04       | 33,921,917               | 41,919,165               | 49,621,539               | 53,032,087               | 10,287,633               | 3,428,406              | 3,483,087              | 931,257            | 28,188,008               | 5,453,946              | 5,135,280              | 23,020           | 62,545           | 04             |
| 05       | 34,437,513               | 42,612,719               | 50,375,251               | 54,481,396               | 10,606,971               | 4,119,270              | 4,150,533              | 937,185            | 28,137,094               | 5,104,178              | 5,336,404              | 24,761           | 63,516           | 05<br>06       |
| 06<br>07 | 35,115,602<br>35,548,475 | 43,296,308<br>43,769,791 | 51,017,444<br>52,125,573 | 55,398,629<br>57,078,862 | 10,629,875<br>10,865,304 | 4,396,784<br>4,986,399 | 4,402,248<br>4,992,038 | 939,776<br>933,499 | 30,015,914<br>31,134,154 | 5,036,761<br>5,175,520 | 6,546,234<br>5,084,218 | 28,870<br>32,811 | 63,538<br>65,728 | 06             |
| 08       | 36,259,268               | 44,541,792               | 54,170,682               | 59,559,910               | 10,936,989               | 5,391,341              | 5,423,718              | 941,393            | 30,471,796               | 5,107,540              | 4,233,237              | 35,950           | 65,304           | 08             |
| Per Car  |                          | 44,041,702               | 01,170,002               | 00,000,010               | 10,000,000               | 0,001,011              | 0,120,110              | 041,000            | 00,111,100               | 0,107,010              | 1,200,201              | 00,000           | 00,001           |                |
| 90       | 4.83                     |                          | 5.66                     | 6.36                     | 0.74                     | 0.0289                 | 0.0337                 | 0.1653             |                          |                        |                        |                  |                  | 90             |
| 91       | 4.84                     |                          | 5.90                     | 6.71                     | 0.84                     | 0.0407                 | 0.0411                 | 0.1576             |                          |                        |                        |                  |                  | 91             |
| 92       | 4.77                     |                          | 5.91                     | 6.82                     | 0.88                     | 0.0474                 | 0.0527                 | 0.1452             |                          |                        |                        |                  |                  | 92             |
| 93       | 4.89                     |                          | 6.84                     | 7.01                     | 0.98                     | N/A                    | N/A                    | 0.1442             |                          |                        |                        |                  |                  | 93             |
| 94       | 4.92                     |                          | 6.83                     | 7.04                     | 1.05                     | 0.1059                 | 0.1066                 | 0.1431             | 4.49                     | 0.85                   | 0.69                   | 0.0019           | 0.0073           | 94             |
| 95       | 5.00                     |                          | 7.12                     | 7.37                     | 1.13                     | 0.1251                 | 0.1279                 | 0.1475             | 4.99                     | 0.90                   | 0.72                   | 0.0022           | 0.0077           | 95             |
| 96       | 5.00                     |                          | 7.18                     | 7.49                     | 1.20                     | 0.1506                 | 0.1571                 | 0.1509             | 5.15                     | 0.92                   | 0.73                   | 0.0025           | 0.0082           | 96             |
| 97       | 5.05                     |                          | 7.38                     | 7.72                     | 1.27                     | 0.1727                 | 0.1760                 | 0.1522             | 5.34                     | 0.94                   | 0.77                   | 0.0027           | 0.0086           | 97             |
| 98<br>99 | 5.12                     | 6.20                     | 7.49                     | 7.69                     | 1.28                     | 0.2004                 | 0.2063                 | 0.1540             | 5.39                     | 0.95                   | 0.77                   | 0.0023           | 0.0090<br>0.0098 | 98<br>99       |
| 00       | 5.13<br>5.17             | 6.28<br>6.38             | 7.36<br>7.36             | 7.57<br>7.58             | 1.29<br>1.32             | 0.2115<br>0.2281       | 0.2166<br>0.2283       | 0.1557<br>0.1561   | 5.42<br>5.49             | 0.96<br>0.88           | 0.73<br>0.74           | 0.0026<br>0.0030 | 0.0098           | 00             |
| 01       | 5.08                     | 6.28                     | 7.22                     | 7.47                     | 1.41                     | 0.2561                 | 0.2592                 | 0.1528             | 5.57                     | 0.88                   | 0.74                   | 0.0030           | 0.0098           | 01             |
| 02       | 5.16                     |                          | 7.60                     | 7.94                     | 1.51                     | 0.3478                 | 0.3384                 | 0.1543             | 5.86                     | 0.91                   | 0.78                   | 0.0029           | 0.0102           | 02             |
| 03       | 5.15                     | 6.39                     | 7.68                     | 8.07                     | 1.58                     | 0.3911                 | 0.3993                 | 0.1491             | 5.89                     | 0.89                   | 0.83                   | 0.0032           | 0.0099           | 03             |
| 04       | 5.28                     | 6.53                     | 7.73                     | 8.26                     | 1.60                     | 0.5339                 | 0.5424                 | 0.1450             | 6.11                     | 0.92                   | 0.80                   | 0.0036           | 0.0098           | 04             |
| 05       | 5.37                     | 6.64                     | 7.86                     | 8.50                     | 1.65                     | 0.6424                 | 0.6473                 | 0.1461             | 6.14                     | 0.88                   | 0.83                   | 0.0039           | 0.0099           | 05             |
| 06       | 5.50                     | 6.78                     | 7.99                     | 8.67                     | 1.66                     | 0.6882                 | 0.6890                 | 0.1471             | 6.49                     | 0.88                   | 1.03                   | 0.0045           | 0.0099           | 06             |
| 07       | 5.56                     |                          | 8.16                     | 8.94                     | 1.70                     | 0.7806                 | 0.7815                 | 0.1461             | 6.56                     | 0.89                   | 0.80                   | 0.0051           | 0.0103           | 07             |
| 08       | 5.63                     |                          | 8.41                     | 9.24                     | 1.70                     | 0.8367                 | 0.8417                 | 0.1461             | 6.70                     | 0.87                   | 0.66                   | 0.0056           | 0.0101           | 80             |
| ,        | 3                        | apita Figures            | 4.00/                    | E E0/                    | 44.00/                   | 40.00/                 | 00.00/                 | 4.70/              |                          |                        |                        |                  |                  | 00.01          |
| 90-91    | 0.1%                     |                          | 4.3%                     | 5.5%                     | 14.0%                    | 40.8%                  | 22.2%                  | -4.7%<br>7.0%      |                          |                        |                        |                  |                  | 90-91<br>91-92 |
| 91-92    | -1.3%<br>2.5%            |                          | 0.2%<br>15.7%            | 1.6%<br>2.9%             | 4.9%<br>11.3%            | 16.6%<br>N/A           | 28.1%<br>N/A           | -7.9%<br>-0.7%     |                          |                        |                        |                  |                  | 91-92          |
| 93-94    | 0.6%                     |                          | -0.1%                    | 0.4%                     | 7.4%                     | N/A                    | N/A                    | -0.7%              |                          |                        |                        |                  |                  | 93-94          |
| 94-95    | 1.6%                     |                          | 4.2%                     | 4.7%                     | 7.5%                     | 18.1%                  | 20.0%                  | 3.1%               | 11.1%                    | 6.8%                   | 3.2%                   | 11.6%            | 5.7%             | 94-95          |
| 95-96    | 0.1%                     |                          | 0.8%                     | 1.6%                     | 5.9%                     | 20.4%                  | 22.8%                  | 2.3%               | 3.3%                     | 2.0%                   | 1.9%                   | 18.3%            | 6.6%             | 95-96          |
| 96-97    | 1.0%                     |                          | 2.8%                     | 3.1%                     | 5.9%                     | 14.7%                  | 12.1%                  | 0.8%               | 3.6%                     | 1.6%                   | 5.3%                   | 7.1%             | 4.6%             | 96-97          |
| 97-98    | 1.3%                     |                          | 1.5%                     | -0.4%                    | 0.9%                     | 16.0%                  | 17.2%                  | 1.2%               | 0.9%                     | 1.7%                   | 0.1%                   | -14.3%           | 4.5%             | 97-98          |
| 98-99    | 0.4%                     |                          | -1.7%                    | -1.5%                    | 0.9%                     | 5.6%                   | 5.0%                   | 1.1%               | 0.5%                     | 0.9%                   | -4.8%                  | 12.0%            | 8.7%             | 98-99          |
| 99-00    | 0.6%                     | 1.5%                     | -0.1%                    | 0.2%                     | 2.3%                     | 7.8%                   | 5.4%                   | 0.3%               | 1.4%                     | -8.6%                  | 1.6%                   | 14.3%            | 1.2%             | 99-00          |
| 00-01    | -1.7%                    | -1.5%                    | -2.0%                    | -1.5%                    | 6.3%                     | 12.3%                  | 13.5%                  | -2.1%              | 1.5%                     | 0.4%                   | 4.1%                   | 3.6%             | -1.1%            | 00-01          |
| 01-02    | 1.6%                     | 1.7%                     | 5.3%                     | 6.3%                     | 7.7%                     | 35.8%                  | 30.6%                  | 1.0%               | 5.2%                     | 3.2%                   | 0.4%                   | -5.0%            | 3.8%             | 01-02          |
| 02-03    | -0.1%                    | 0.0%                     | 1.1%                     | 1.6%                     | 4.4%                     | 12.4%                  | 18.0%                  | -3.4%              | 0.6%                     | -2.0%                  | 6.4%                   | 7.4%             | -3.0%            | 02-03          |
| 03-04    | 2.5%                     | 2.2%                     | 0.6%                     | 2.3%                     | 1.4%                     | 36.5%                  | 35.8%                  | -2.7%              | 3.7%                     | 3.6%                   | -3.1%                  | 13.6%            | -1.0%            | 03-04<br>04-05 |
| 05-06    | 1.7%<br>2.3%             | 1.8%<br>2.0%             | 1.7%<br>1.6%             | 2.9%                     | 3.3%<br>0.6%             | 20.3%<br>7.1%          | 19.3%<br>6.4%          | 0.8%<br>0.7%       | 0.5%<br>5.6%             | -4.8%<br>-0.1%         | 4.3%<br>23.1%          | 7.6%<br>16.6%    | 1.6%<br>0.0%     | 05-06          |
| 06-07    | 1.2%                     | 1.1%                     | 2.2%                     | 3.0%                     | 2.2%                     | 13.4%                  | 13.4%                  | -0.7%              | 1.2%                     | 0.8%                   | -22.4%                 | 14.1%            | 3.9%             | 06-07          |
| 07-08    | 1.1%                     | 0.9%                     | 3.0%                     | 3.4%                     | -0.2%                    | 7.2%                   | 7.7%                   | 0.0%               | 2.2%                     | -1.7%                  | -17.5%                 | 8.6%             | -1.5%            | 07-08          |
| 19 yr    | ,0                       | 2.370                    | 2.370                    | 2.170                    | 3.270                    |                        | ,0                     | 5.570              | ,                        | /0                     |                        | 2.370            |                  | 19 yr          |
| Total    | 16.4%                    | 10.0%                    | 48.6%                    | 45.3%                    | 130.4%                   | 2796.3%                | 2400.3%                | -11.6%             | 49.4%                    | 2.8%                   | -5.3%                  | 189.3%           | 38.7%            | Total          |
| (a) Seve | eral libraries           | reported larg            | ge numbers               | of microfor              | ms holdings              | that were r            | ot reported            |                    | Y1999                    |                        |                        |                  |                  |                |
| (h) Non  | Pooldont C               | irculation for I         | TV4000 T                 | V4000 4:4 ×              | ام مامینام م             | naudation to           |                        |                    |                          |                        |                        |                  |                  |                |