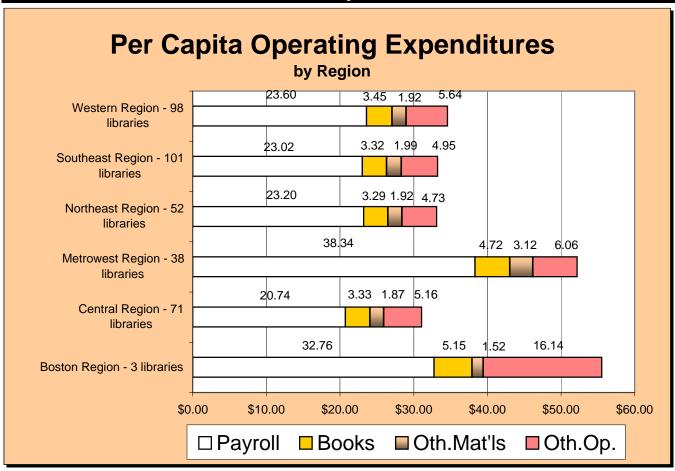

# Number of Municipalities\* by Size and Region

|              | A<br>( 0 | B<br>(2,000 | C<br>(5,000 | D<br>(10,000 | E<br>(15,000 | F<br>(25,000 | G<br>(50,000 | Н          |     |
|--------------|----------|-------------|-------------|--------------|--------------|--------------|--------------|------------|-----|
|              | -1,999)  | -4,999)     | -9,999)     | -14,999)     | -24,999)     | -49,999)     | -99,999)     | (100,000+) | All |
| Boston       | •        | •           | •           | -            | •            | 1            | 1            | 1          | 3   |
| Central      | 5        | 13          | 23          | 15           | 9            | 5            | -            | 1          | 71  |
| Metrowest    | 1        | 1           | 4           | 8            | 7            | 9            | 6            | 1          | 36  |
| Northeast    | 1        | 6           | 13          | 5            | 9            | 15           | 5            | 1          | 54  |
| Southeastern | 3        | 9           | 14          | 20           | 23           | 10           | 7            | -          | 86  |
| Western      | 50       | 15          | 14          | 4            | 6            | 7            | 1            | 1          | 98  |
| All          | 58       | 44          | 68          | 52           | 54           | 47           | 20           | 5          | 348 |

# Number of Libraries by Size and Region

|              | Library<br>Group 1<br>( 0<br>-1,999) | Library<br>Group 2<br>(2,000<br>-4,999) | Library<br>Group 3<br>(5,000<br>-9,999) | Library<br>Group 4<br>(10,000<br>-14,999) | Library<br>Group 5<br>(15,000<br>-24,999) | Library<br>Group 6<br>(25,000<br>-49,999) | Library<br>Group 7<br>(50,000<br>-99,999) | Library<br>Group 8<br>(100,000+) | All |
|--------------|--------------------------------------|-----------------------------------------|-----------------------------------------|-------------------------------------------|-------------------------------------------|-------------------------------------------|-------------------------------------------|----------------------------------|-----|
| Boston       | -                                    | -                                       | -                                       | -                                         | -                                         | 1                                         | 1                                         | 1                                | 3   |
| Central      | 6                                    | 14                                      | 22                                      | 15                                        | 9                                         | 5                                         | -                                         | 1                                | 72  |
| Metrowest    | 1                                    | 1                                       | 5                                       | 8                                         | 7                                         | 9                                         | 6                                         | 1                                | 38  |
| Northeast    | -                                    | 5                                       | 12                                      | 6                                         | 9                                         | 15                                        | 5                                         | 1                                | 53  |
| Southeastern | 6                                    | 20                                      | 16                                      | 20                                        | 23                                        | 9                                         | 7                                         | -                                | 101 |
| Western      | 56                                   | 13                                      | 15                                      | 4                                         | 6                                         | 7                                         | 1                                         | 1                                | 103 |
| All          | 69                                   | 53                                      | 70                                      | 53                                        | 54                                        | 46                                        | 19                                        | 5                                | 370 |